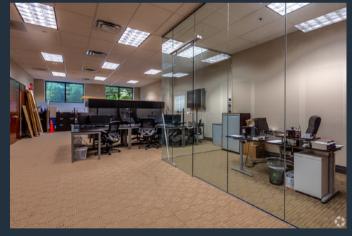

# **ABOUT THIS PROPERTY:**

Stafford Woods was Wilsonville's first high-performance green office building. Completed in 2007, it received LEED™ Silver Certification. Enjoy the high ceilings, ample parking, and class A finishes. The building is perched on a wooded hillside in the desirable Stafford area of North Wilsonville. Within minutes to 15 and the 1205 interchange. Suite 105 offers a spacious open floor plan. Within the office suite, there is a kitchenette, a glass office/conference room, and built-in storage.