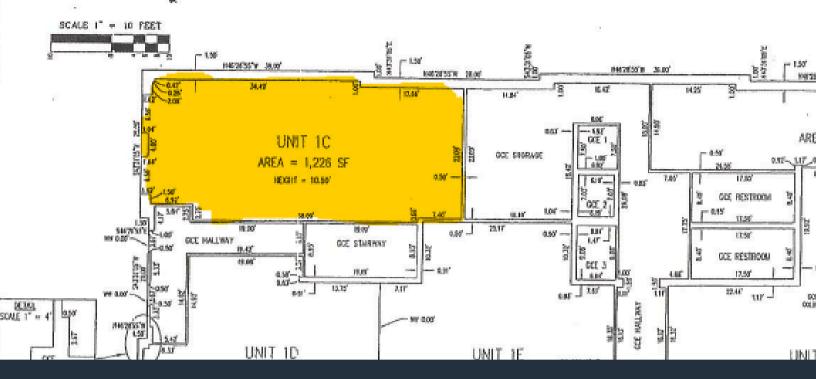

# Stafford **Woods Office** Condominium For Sale! -\$395,000

Class A Office Condo Space - Suite 105 25030 SW Parkway Ave #105, Wilsonville, OR 97070

### **FEATURES:**

- 🕢 1,226 Sq. Ft.
- Kitchenette
- LEED Silver Building
- Storage
- Private Fob Entrance Ample Parking
- Private/Quiet
- High Performance energy efficient office
- Easy access to I-5

# **ABOUT THIS PROPERTY:**

Stafford Woods was Wilsonville's first high-performance green office building. Completed in 2007, it received LEED™ Silver Certification. Enjoy the high ceilings, ample parking, and class A finishes. The building is perched on a wooded hillside in the desirable Stafford area of North Wilsonville. Within minutes to 15 and the 1205 interchange. Suite 105 offers a spacious open floor plan. Within the office suite, there is a kitchenette, a glass office/conference room, and built-in storage.