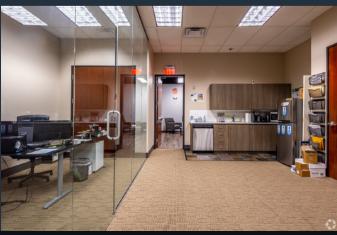

# **ABOUT THIS PROPERTY:**

Stafford Woods was Wilsonville's first high-performance green office building. Completed in 2007, it received LEED™ Silver Certification. Enjoy the high ceilings, ample parking, and class A finishes. The building is perched on a wooded hillside in the desirable Stafford area of North Wilsonville. Within minutes to 15 and the 1205 interchange. Suite 105 offers a spacious open floor plan. Within the office suite, there is a kitchenette, a glass office/conference room, and built-in storage.