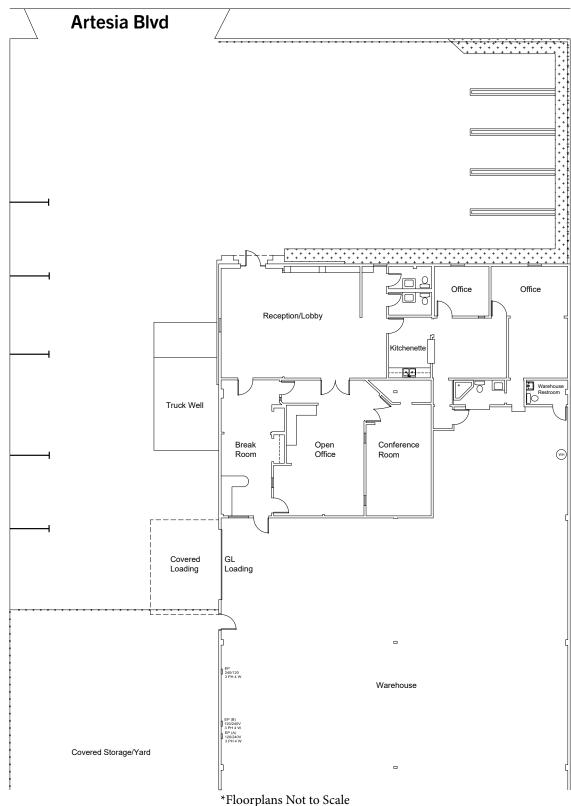

### SITE HIGHLIGHTS:

- 8,885 SF Freestanding Industrial Jewel Box
- Street Frontage on Artesia
- Perfectly Positioned Between LA and OC
- Direct Access to 5 and 91 Freeways
- Private Fenced Yard and Parking
- 2,984 SF Office
- Exterior Truckwell
- 400 Amps Power
- Two (2) Ground Level Doors
- 14' Clearance Height
- Covered Loading and Storage Areas
- Break Room
- Kitchenette
- Four (4) Restrooms