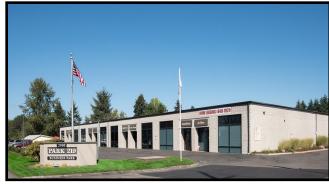

# PARK 219 BUSINESS PARK

## FOR LEASE

#### 2900 SE Cornelius Pass Road Hillsboro, OR 97123







### **FEATURES**

- Conveniently located off TV Highway and Cornelius Pass Rd.
- Water and Sewer Paid
- 1,000+ sq. ft. spaces
- 16-18 ft ceilings (select spaces)
- 10' x 10' or 10' x 12' Roll-up doors
- 208 3-Phase Power Capability
- Fire Sprinkler System
- Storage Spaces range from 250 sq. ft. to 312 sq. ft.
- Property Accessible 24 hrs
- Professional On-Site Management
- Online Rent Payment Option
- No NNN or CAM Charges
- Flexible Lease Terms



#### Laura Plagmann

**Property Manager** 

park219@focuscommercial.net www.focuscommercial.net

Phone: 503.649.1929