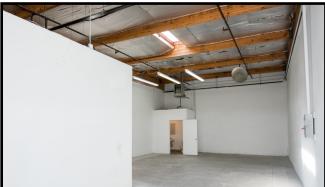

### **FEATURES**

- Conveniently located off TV Highway and Cornelius Pass Rd.
- Water and Sewer Paid
- 1,000+ sq. ft. spaces
- 16-18 ft ceilings (select spaces)
- 10' x 10' or 10' x 12' Roll-up doors
- 208 3-Phase Power Capability
- Fire Sprinkler System
- Storage Spaces range from 250 sq. ft. to 312 sq. ft.
- Property Accessible 24 hrs
- Professional On-Site Management
- Online Rent Payment Option
- No NNN or CAM Charges
- Flexible Lease Terms