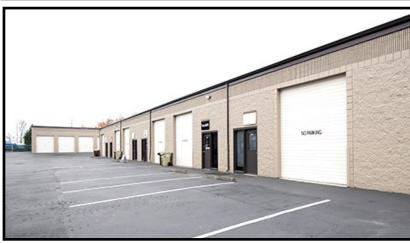

### **FEATURES**

- Conveniently located off TV Highway and Cornelius Pass Rd.
- Water and Sewer Paid
- 1,000+ sq. ft. spaces
- 16-18 ft ceilings (select spaces)
- 10' x 10' or 10' x 12' Roll-up doors
- 208 3-Phase Power Capability
- Fire Sprinkler System
- Storage Spaces range from 250 sq. ft. to 312 sq. ft.
- Property Accessible 24 hrs
- Professional On-Site Management
- Online Rent Payment Option
- No NNN or CAM Charges
- Flexible Lease Terms