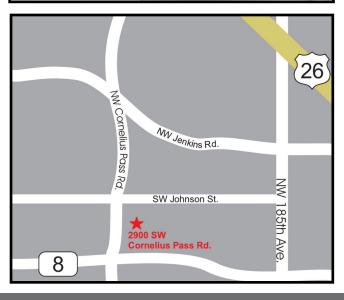

# PARK 219 BUSINESS PARK

## FOR LEASE

#### 2900 SE Cornelius Pass Road Hillsboro, OR 97123







### **FEATURES**

- Conveniently located off TV Highway and Cornelius Pass Rd.
- Water and Sewer Paid
- 1,000+ sq. ft. spaces
- 16-18 ft ceilings (select spaces)
- 10' x 10' or 10' x 12' Roll-up doors
- 208 3-Phase Power Capability
- Fire Sprinkler System
- Storage Spaces range from 250 sq. ft. to 312 sq. ft.
- Property Accessible 24 hrs
- Professional On-Site Management
- Online Rent Payment Option
- No NNN or CAM Charges
- Flexible Lease Terms



#### Laura Plagmann

**Property Manager** 

park219@focuscommercial.net www.focuscommercial.net

Phone: 503.649.1929