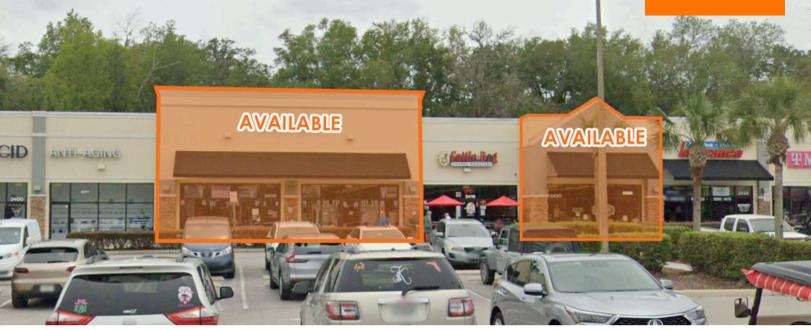

## HERITAGE HILLS PLAZA

2400-2492 N. Heritage Oaks Path (Citrus County) | Hernando, FL 34442

**Retail For Lease** 

CALL FOR RATES

1,200-2,400 SF SIZE

30,300 GLA

- Located next to The Villages of Citrus Hills,
  Terra Vista, and Brentwood neighborhoods.
- Tenants include Edward Jones, T-Mobile,
  Domino's, Cattle Dog Coffee, Animal Hospital,
  Rehab Partners, Sheldon Palms Insurance, and
  Aroma Fine Wine & Spirits.
- W. Norvell Bryant Highway Daily Traffic of 13,000 CPD.