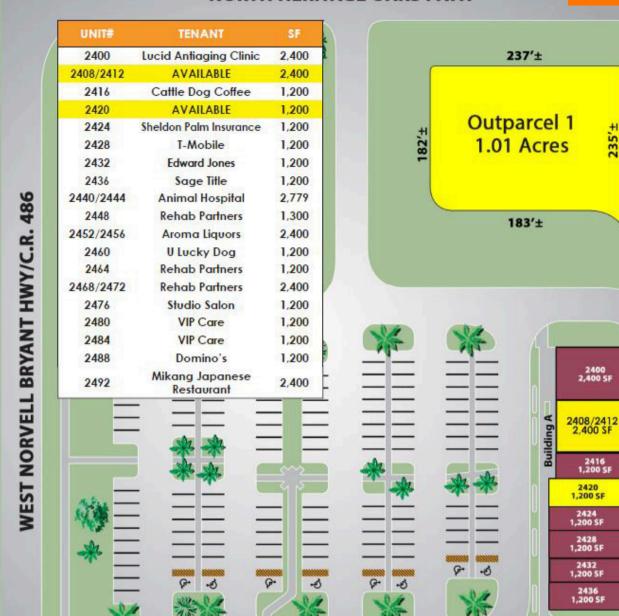

## **NORTH HERITAGE OAKS PATH**

**Julia Sosa**Founding Principal

D: 407.775.4358 C: 407.257.8246 **Eva Royal** Principal

D: 407.705.2217 C: 407.421.3532

jsosa@lqcre.com eroyal@lqcre.com

**Building** 

400 SF