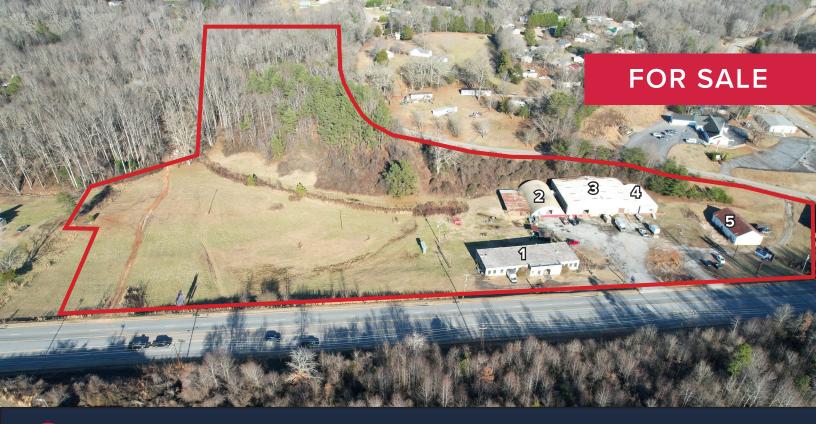

## 2914 Gentry Memorial Hwy Pickens, SC 29671

## ±14 AC for Sale

- Pickens County
  - TMS # 4191-17-01-8411
  - TMS # 4191-17-01-9988
  - TMS # 4191-17-01-7198
  - TMS # 4191-17-11-0228
  - TMS # 4191-17-11-0270
  - TMS # 4191-17-11-1124
- Subdividable
- Traffic Counts in Excess of ±17,500 VPD
- 5 Water Taps Available

Sales Price: \$60,000/AC

CONTACT:

## **Buildings on Property**

|            | Square Footage   | Address                  |
|------------|------------------|--------------------------|
| Building 1 | ±6,830 SF        | 2932 Gentry Memorial Hwy |
| Building 2 | ±5,600 SF        | 2920 Gentry Memorial Hwy |
| Building 3 | ±12,000 SF       | 2918 Gentry Memorial Hwy |
| Building 4 | ±2,886 SF        | 2916 Gentry Memorial Hwy |
| Building 5 | ±3,000 SF        | 2914 Gentry Memorial Hwy |
|            | ±30,316 Total SF |                          |