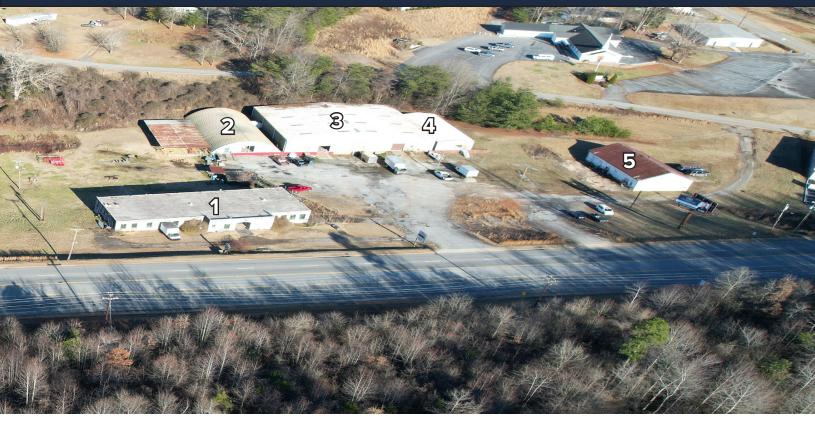

## **Buildings on Property**

|            | Square Footage   | Address                  |
|------------|------------------|--------------------------|
| Building 1 | ±6,830 SF        | 2932 Gentry Memorial Hwy |
| Building 2 | ±5,600 SF        | 2920 Gentry Memorial Hwy |
| Building 3 | ±12,000 SF       | 2918 Gentry Memorial Hwy |
| Building 4 | ±2,886 SF        | 2916 Gentry Memorial Hwy |
| Building 5 | ±3,000 SF        | 2914 Gentry Memorial Hwy |
|            | ±30,316 Total SF |                          |