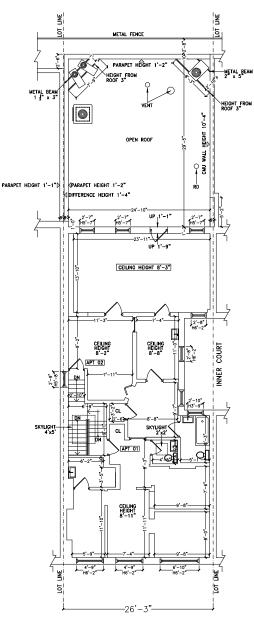

#### **NYSPACE FINDERS**

## FIORI FLOWERS

#### OFFICE FOR LEASE

### 31-22 STEINWAY ST ASTORIA, NY 11103



# LISTING BRIEF

Discover this prime office space on one of Queens busiest high streets. Benefit from unparalleled visibility and accessibility and public transit. Join a thriving business community in one of NYC's most sought-after neighborhoods.

- 1,400 SF
- UNMATCHED LOCATION: Lies in the commercial heart of Astoria
- ACCESS TO: The M, N, R & W trains
- FOOT TRAFFIC: Heavy car & pedestrian activity around location
- **PROXIMITY:** Surrounded by top front facing companies



### NEARBY BUSINESSES



NYSPACE FINDERS

# FLOOR PLAN



2ND. FLOOR PLAN (EXIST.) SCALE: 3/16



#### **NYSPACE FINDERS**

# CONTACT



LUCA DICIERO FOUNDER & CEO

(347) 242-0353 luca@nyspacefinders.com



FAISAL GILANI ASSOCIATE BROKER

(925) 285-3075 faisal@nyspacefinders.com



DAMIAN DAKAS LICENSED REAL ESTATE SALESPERSON

(516) 840-2002 damian@nyspacefinders.com

All Information supplied in this marketing presentation and/or flyer is from sources deemed reliable and is furnished subject to errors, omissions, modifications, removal of listings from sale/lease and to any listing condition. Any square footage, dimensions, floor plans and/or technical data set forth are approximations and are subject to further elaboration/confirmation.