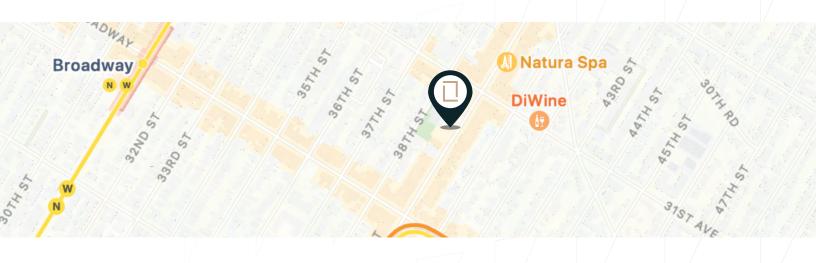

#### **NYSPACE FINDERS**

## FIORI FLOWERS

#### OFFICE FOR LEASE

### 31-22 STEINWAY ST ASTORIA, NY 11103



# LISTING BRIEF

Discover this prime office space on one of Queens busiest high streets. Benefit from unparalleled visibility and accessibility and public transit. Join a thriving business community in one of NYC's most sought-after neighborhoods.

- 1,400 SF
- UNMATCHED LOCATION: Lies in the commercial heart of Astoria
- ACCESS TO: The M, N, R & W trains
- FOOT TRAFFIC: Heavy car & pedestrian activity around location
- **PROXIMITY:** Surrounded by top front facing companies



### NEARBY BUSINESSES



NYSPACE FINDERS

# FLOOR PLAN



2ND. FLOOR PLAN (EXIST.) SCALE: 3/16



#### **NYSPACE FINDERS**

# CONTACT



LUCA DICIERO FOUNDER & CEO

(347) 242-0353 luca@nyspacefinders.com



FAISAL GILANI ASSOCIATE BROKER

(925) 285-3075 faisal@nyspacefinders.com



DAMIAN DAKAS LICENSED REAL ESTAT