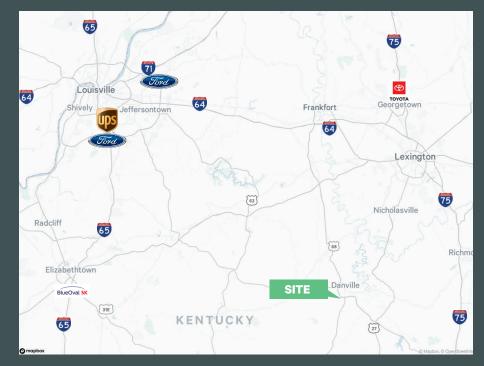

#### **Property Highlights**

- 215+/- acres
- Zoned Industrial
- 34 miles to Lexington, KY
- 83 miles to Louisville, KY
- 120 miles to Cincinnati, OH
- For Sale: \$40,000/acre