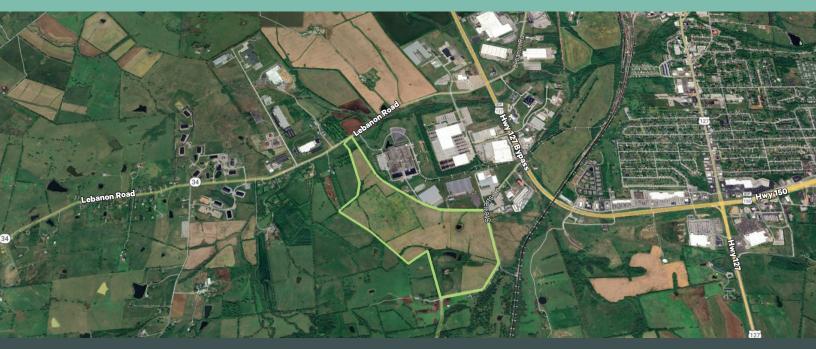

#### 215+/- Acres | \$40,000/Acre

#### **Property Highlights**

- 215+/- acres
- Zoned Industrial
- 34 miles to Lexington, KY
- 83 miles to Louisville, KY
- 120 miles to Cincinnati, OH
- For Sale: \$40,000/acre