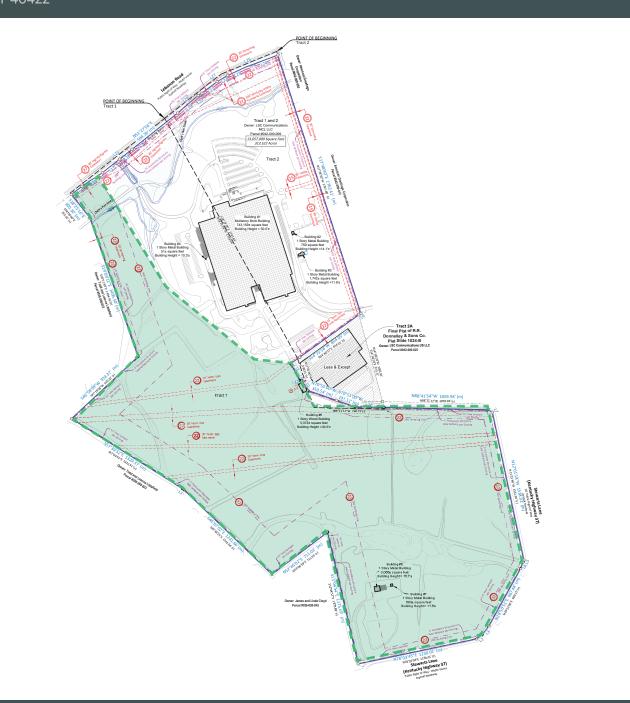

#### 215+/- Acres | \$40,000/Acre

#### **Property Highlights**

- 215+/- acres
- Zoned Industrial
- 34 miles to Lexington, KY
- 83 miles to Louisville, KY
- 120 miles to Cincinnati, OH
- For Sale: \$40,000/acre