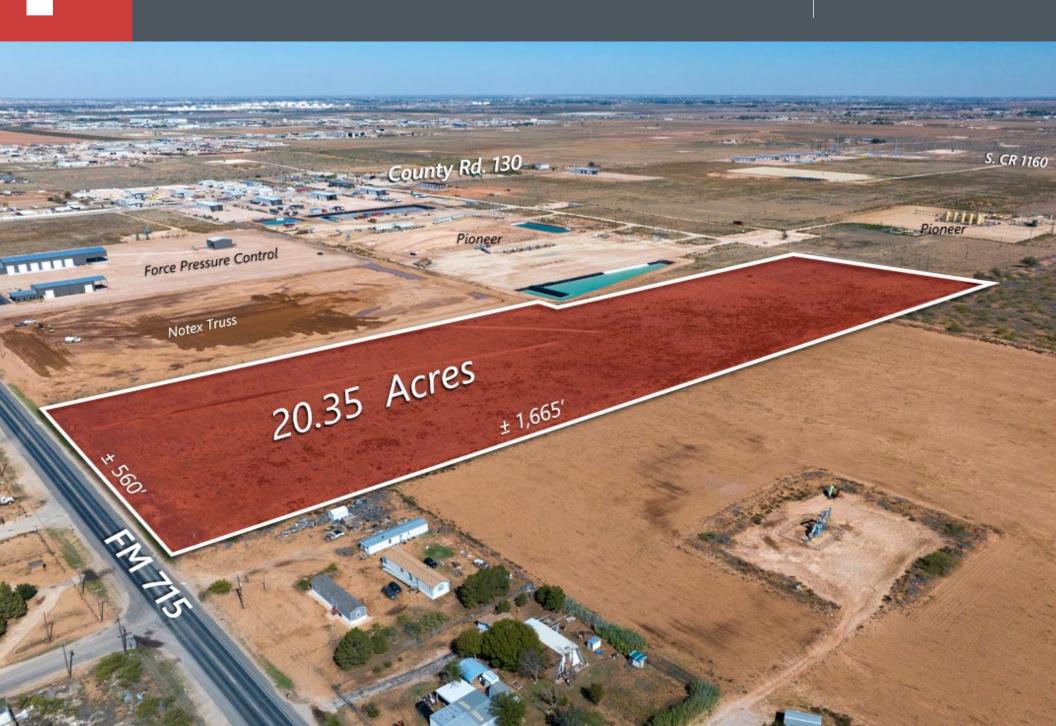

## **AERIAL**

# **AERIAL**

#### FEATURES INCLUDE:

- Approx 560' of Frontage on FM 715
- 2 Miles South of IH-20
- Outside Midland City Limits
- Flexible Term and Building Options
- Proposed Building Option (next page) can be easily customized
- Ideal Location for Large Oilfield Service Area Headquarters

# PROPERTY SUMMARY

Proposed Building Size:

20-40,000 SQFT

Lot Size:

**20.35 ACRES** 

Lease Type

NNN

Zoning: