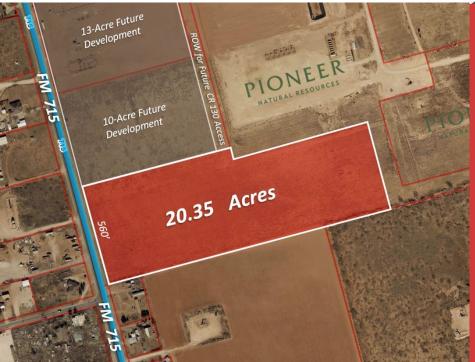

#### FEATURES INCLUDE:

- Approx 560' of Frontage on FM 715
- 2 Miles South of IH-20
- Outside Midland City Limits
- Flexible Term and Building Options
- Proposed Building Option (next page) can be easily customized
- Ideal Location for Large Oilfield Service Area Headquarters

# PROPERTY SUMMARY

Proposed Building Size:

20-40,000 SQFT

Lot Size:

**20.35 ACRES** 

Lease Type

NNN

Zoning:

## **AERIAL**

# **AERIAL**