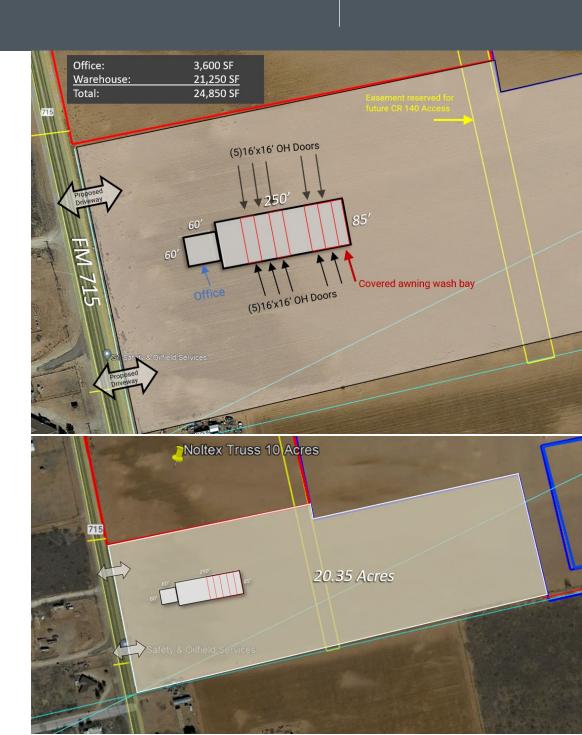

### PROPOSED BUILDING:

- 24,850 SF Office Warehouse
- 3,600 SF Office Approx. 10 Offices, Conference room
- 21,250 SF Warehouse 85' Wide with 25' Eve Height
- 10-Ton Crane Ready
- (10) 16' X 16' OH Bay Doors
- (5) Drive Through Bays
- Wash Bay with Sump & In Ground Plt
- 3-Phase, 480 V Power
- (2) Driveways for ingress/egress
- 20 Acres Fenced and Rocked