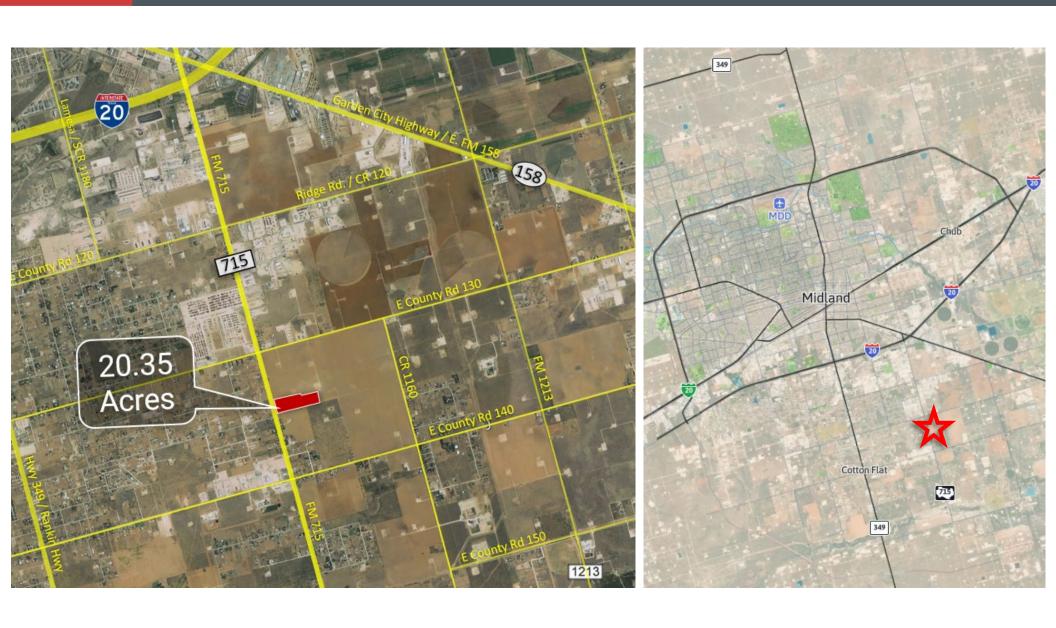

can be easily customized
- Ideal Location for Large Oilfield Service Area Headquarters





# PROPERTY SUMMARY

Proposed Building Size:

20-40,000 SQFT

Lot Size:

**20.35 ACRES** 

Lease Type

NNN

Zoning:

None/Midland ETJ

Lease Rate:

Negotiable

## **PROPERTY SUMMARY**

### PROPOSED BUILDING:

- 24,850 SF Office Warehouse
- 3,600 SF Office Approx. 10 Offices, Conference room
- 21,250 SF Warehouse 85' Wide with 25' Eve Height
- 10-Ton Crane Ready
- (10) 16' X 16' OH Bay Doors
- (5) Drive Through Bays
- Wash Bay with Sump & In Ground Plt
- 3-Phase, 480 V Power
- (2) Driveways for ingress/egress
- 20 Acres Fenced and Rocked

#### **Broker Contact:**

John Jinks, CCIM, Broker Formation Real Estate, LLC Cell: (512) 791-7329 Email: jjinks@formationtx.com



## **AERIAL**



# **AERIAL**







#### CONTACT BROKERS:

JOHN JINKS, CCIM

JJINKS@FORMATIONTX.COM

512.791.7329

ROBERT SAWER, CCIM, SIOR
RSAWER@FORMATIONTX.COM
817.368.6050

FORMATION REAL ESTATE , LLC 2906 SE LOOP 820 , SUITE G FORT WORTH , TX 76140

All information furnished regarding property for sale, rental or financing is from sources believed to be reliable, but no warranty or representation is made to the accuracy thereof and same is submitted to errors, omissions, change of price, rental or other conditions prior to sale, lease or financing or withdrawal without notice. The information contained herein is not a substitute for a thorough due diligence investigation. No liability of any kind based on the information is to be imposed on the broker herein.