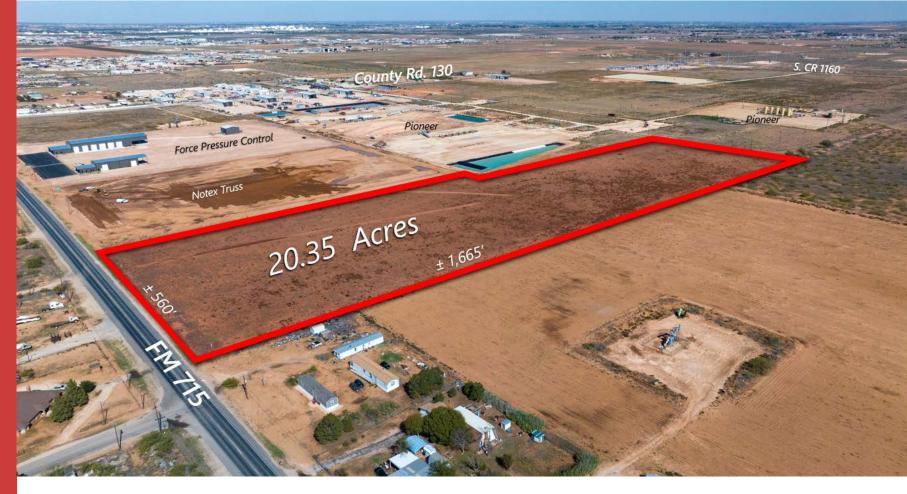

#### FEATURES INCLUDE:

- Approx 560' of Frontage on FM 715
- 2 Miles South of IH-20
- Outside Midland City Limits
- Flexible Term and Building Options
- Proposed Building Option (next page) can be easily customized
- Ideal Location for Large Oilfield Service Area Headquarters

## **AERIAL**

# **AERIAL**