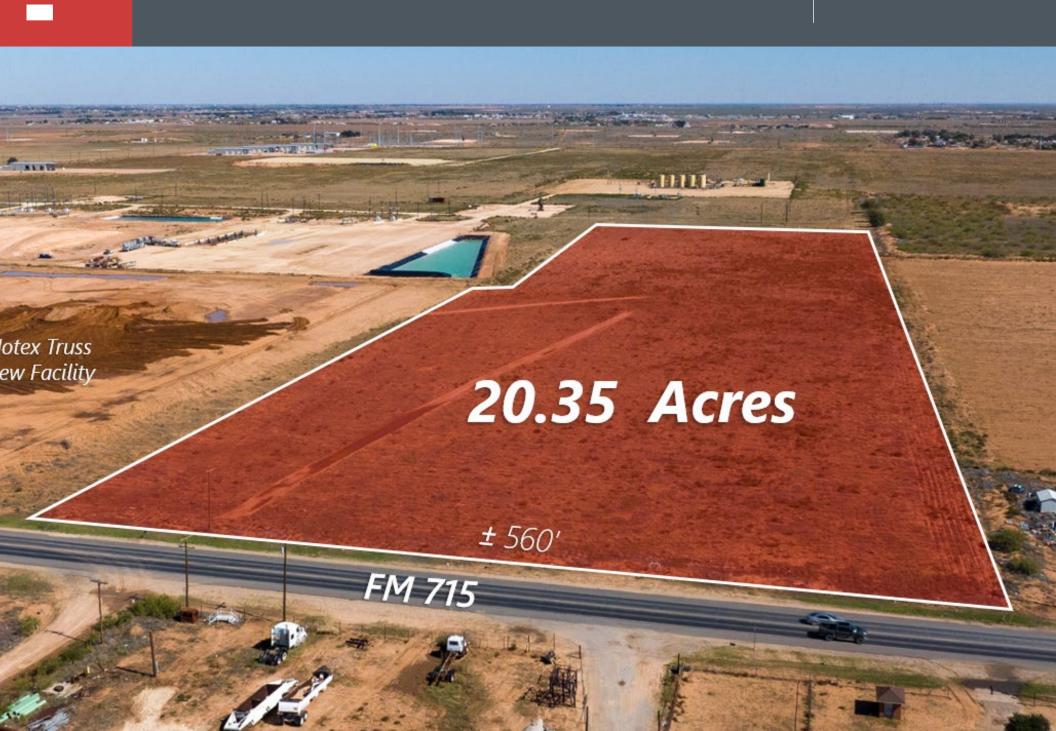

## **AERIAL**

# **AERIAL**

#### FEATURES INCLUDE:

- Approx 560' of Frontage on FM 715
- 2 Miles South of IH-20
- Outside Midland City Limits
- Flexible Term and Building Options
- Proposed Building Option (next page) can be easily customized
- Ideal Location for Large Oilfield Service Area Headquarters

# PROPERTY SUMMARY

Proposed Building Size:

20-40,000 SQFT

Lot Size:

**20.35 ACRES** 

Lease Type

NNN

Zoning: