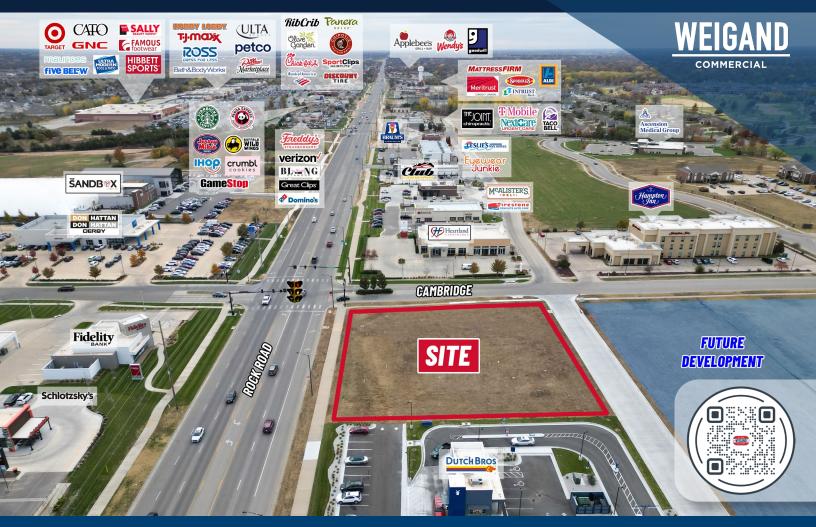

#### **PROPERTY HIGHLIGHTS**

- Located at the signalized intersection of Rock Road and Cambridge Street in Derby.
- One of the last remaining pad sites on the highly desirable Rock Road corridor.
- Site is available as a Ground Lease or Build-to-Suit.
- Located just north of Derby Marketplace, which is home to Dillons Marketplace (Kroger), Target, TJ Maxx, Hobby Lobby, Ross Dress for Less, and others.
- Area neighbors include:

### **AERIAL VIEW**

All information furnished regarding property for sale, lease, exchange or financing is from sources deemed reliable but no guarantee is made or responsibility assumed as to its accuracy or completeness and you are advised to make your own analysis and verification. Agent hereby notifies prospective buyer/lessee that (a) Agent will be acting as a designated agent of seller/lessor with the duty to represent seller/lessor's interest; and (b) Information given to Agent will be disclosed to seller/lessor.