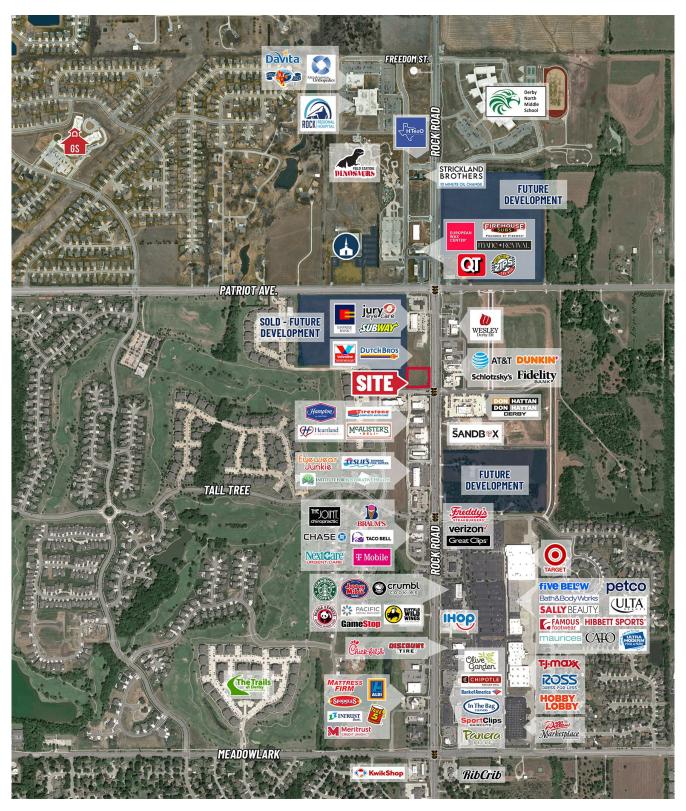

#### **PROPERTY HIGHLIGHTS**

- Located at the signalized intersection of Rock Road and Cambridge Street in Derby.
- One of the last remaining pad sites on the highly desirable Rock Road corridor.
- Site is available as a Ground Lease or Build-to-Suit.
- Located just north of Derby Marketplace, which is home to Dillons Marketplace (Kroger), Target, TJ Maxx, Hobby Lobby, Ross Dress for Less, and others.
- Area neighbors include: