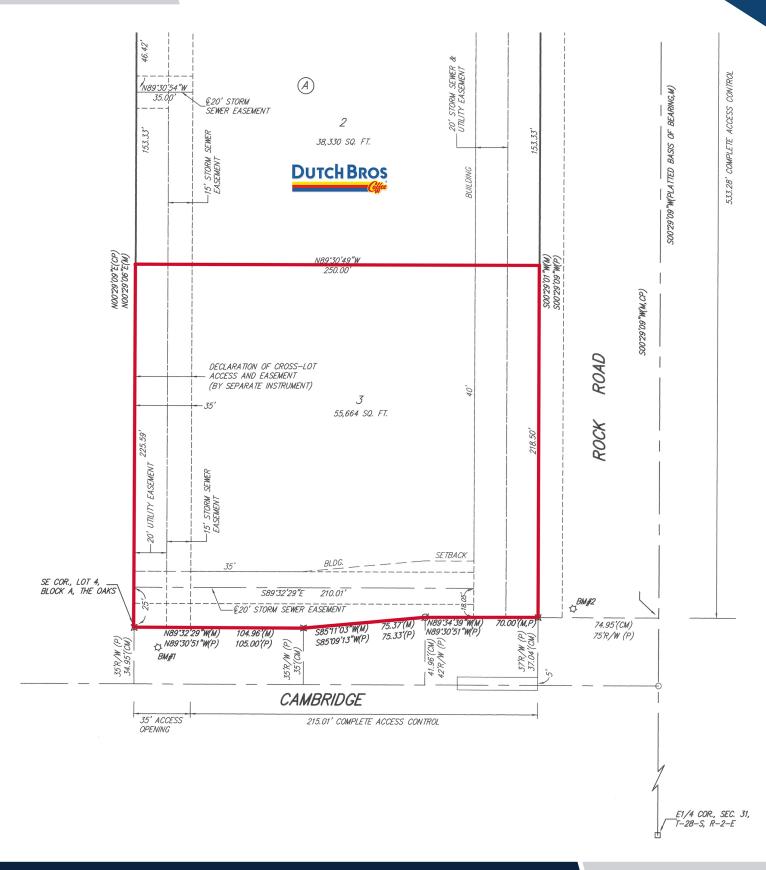

## **CORNER PAD SITE AT SIGNALIZED INTERSECTION**

FOR SALE OR LEASE ROCK ROAD & CAMBRIDGE ST., DERBY, KS 67037

**SALE/LEASE RATE: Contact Broker** 

**LOT SIZE:** Up to 55,664 SF

**ZONING:** General Business District

### SITE PLAN