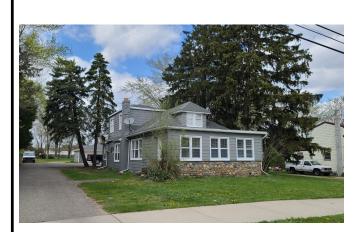

## **PROPERTY INFORMATION**

PROPERTY NAME: 8125 21 Mile Road

LOCATION: 8125 21 Mile Road

**CITY:** Shelby Township

COUNTY: Macomb

**PROPERTY TYPE:** Office

**YEAR BUILT: 1940** 

**LOCATION DESCRIPTION:** NE Corner of Van Dyke & 21 Mile Rd

**PROPERTY DESCRIPTION:** Newly renovated office building for sale. Building sits on almost an acre of land with a large garage in the rear, perfect for equipment storage. Main road frontage right on 21 Mile Road. Centrally located minutes from M-59.