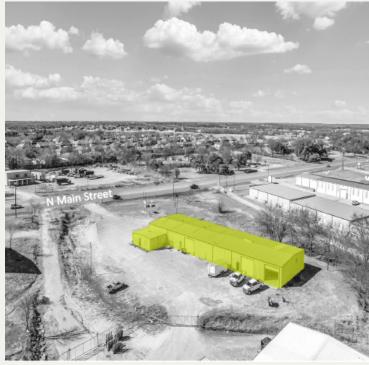

#### LOCATION OVERVIEW

The property is located off N. Main St. in Weatherford TX., less than 3 miles from Hwy 180. This location provides quick access to major thoroughfares such as Hwy I-20 and I-30 and is approximately 25 minutes from Downtown Fort Worth.