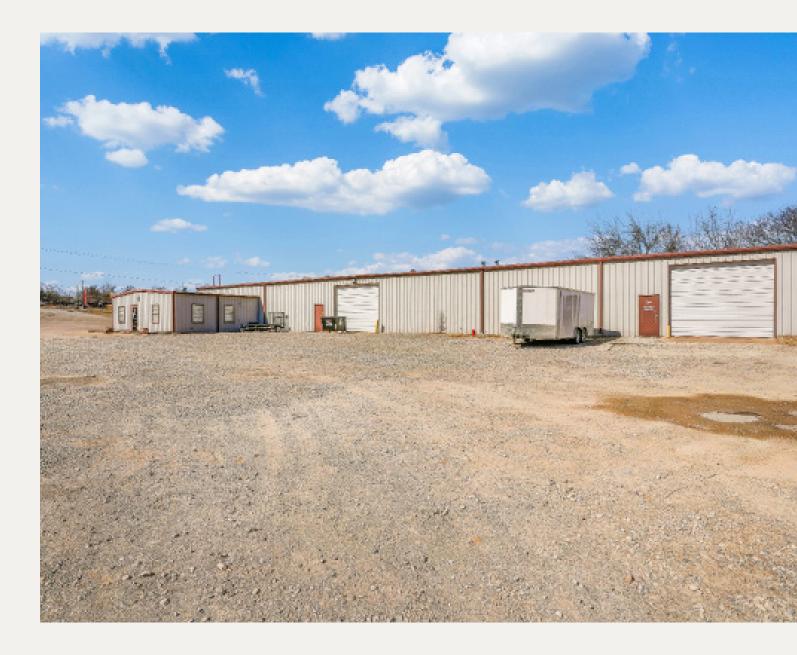

1806 N. Main Street Weatherford, Texas 76085

Brandon Alexander balexander@lancartecre.com 817.504.8474 LanCarteCRE.com 2627 Tillar Street, Suite 121 Fort Worth, TX 76107

1806 N. Main Street Weatherford, Texas 76085

#### PROPERTY FEATURES

- 9,500 SF
- 4 (12'x12') Grade Level Doors
- 16' Clear Height
- Natural Gas
- Built in 1985