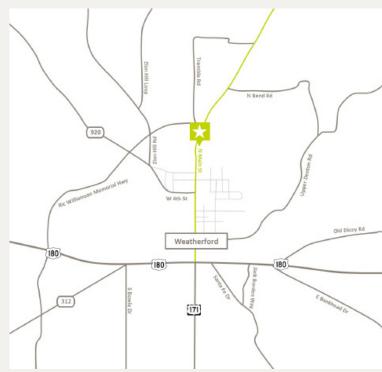

#### LOCATION OVERVIEW

The property is located off N. Main St. in Weatherford TX., less than 3 miles from Hwy 180. This location provides quick access to major thoroughfares such as Hwy I-20 and I-30 and is approximately 25 minutes from Downtown Fort Worth.