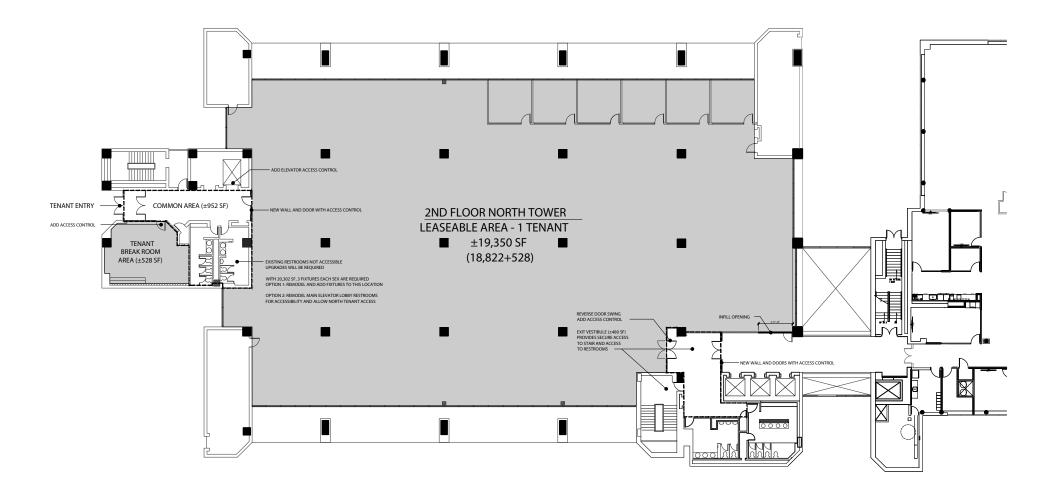

## **2ND FLOOR NORTH TOWER**

# Turn-key, Efficient Office Space

Second floor area =  $\pm 19,350$  SF Fourth floor area =  $\pm 23,482$  SF

UP TO 42,832 SF

### SECOND FLOOR

- Total Seats: 153
- Private Offices: 4
- Conference Rooms: 2
- Lounge: 1