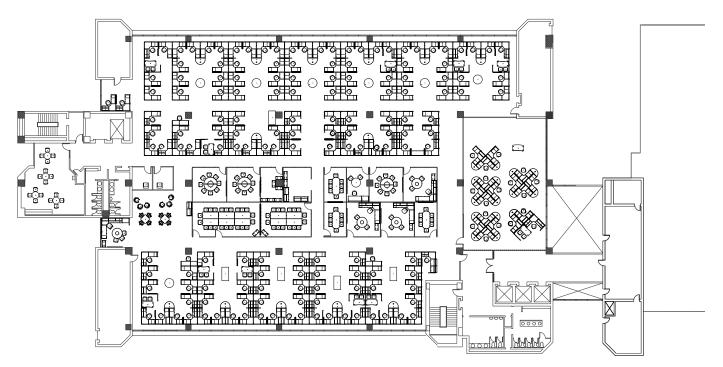

### **4TH FLOOR NORTH TOWER**

EXISTING FURNITURE LAYOUT

### FOURTH FLOOR

- Total Seats: 175
- Private Offices: 7
- Conference Rooms: 8
- Lounge/Breakroom: 1