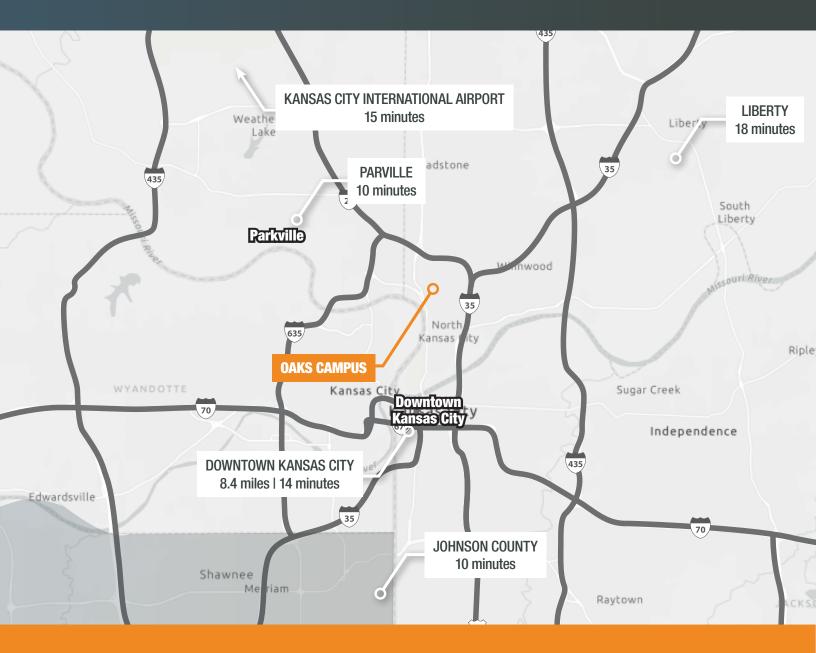

# **Strategically Located**

#### Kansas City, MO

Situated in Kansas City, MO, the Oaks Campus is minutes away from Zona Rosa, Briarcliff, downtown, and Johnson County.

This location provides easy access to a handful of major highways including, I-635, I-435, I-35, I-70, I-69, and I-29. Food, gas, and shopping are conveniently located in North Kansas City, Briarcliff, and Kansas City.

#### Oaks Campus

The office is nested in a park-like setting with trees, walking trails, green space, and nearby parks. Other nearby amenities include Chicken-N-Pickle, Briarcliff shops & restaurants, dog parks, local gyms, RoKC, and North Kansas City restaurants. The office is also strategically located to Kansas City's major highways and is only 15 minutes from MCI.