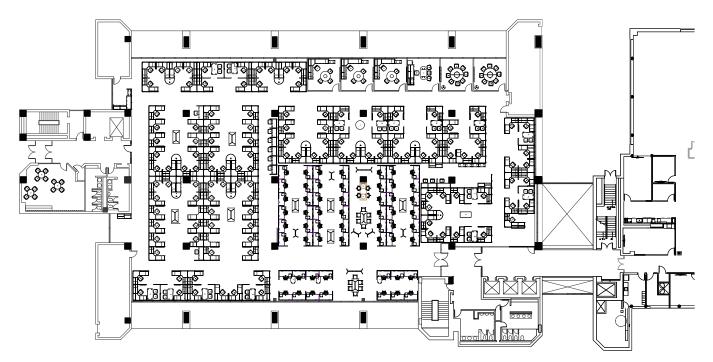

## **2ND FLOOR NORTH TOWER**

EXISTING FURNITURE LAYOUT

### SECOND FLOOR

- Total Seats: 153
- Private Offices: 4
- Conference Rooms: 2
- Lounge: 1