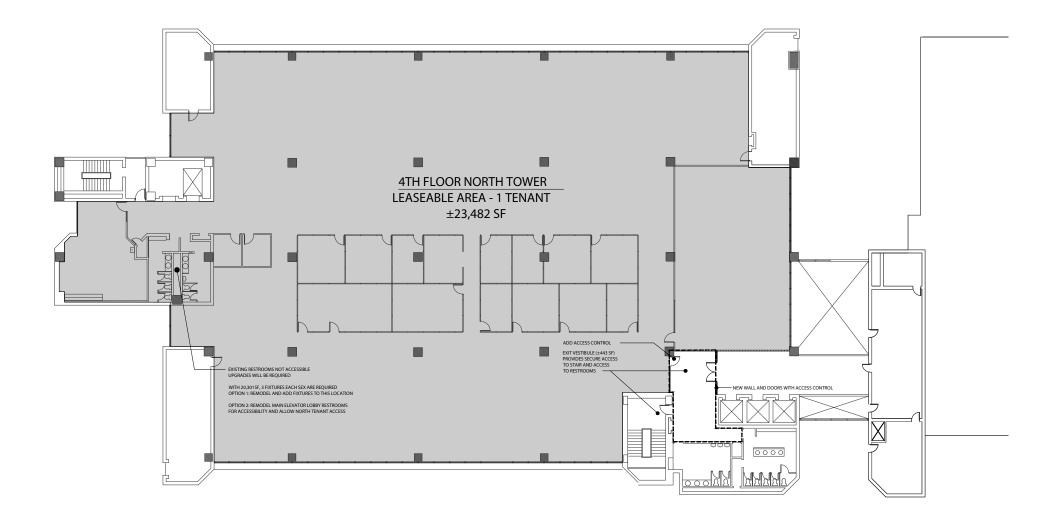

## **4TH FLOOR NORTH TOWER**

# Turn-key, Efficient Office Space

Second floor area =  $\pm 19,350$  SF Fourth floor area =  $\pm 23,482$  SF

UP TO 42,832 SF

### FOURTH FLOOR

- Total Seats: 175
- Private Offices: 7
- Conference Rooms: 8
- Lounge/Breakroom: 1