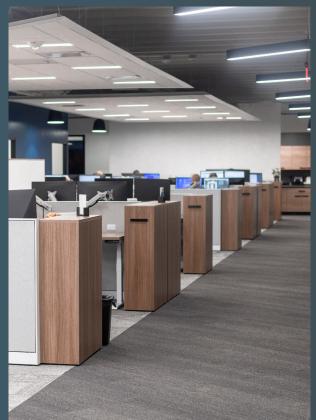

# Turn-key, Efficient Office Space

Second floor area =  $\pm 19,350$  SF Fourth floor area =  $\pm 23,482$  SF

UP TO 42,832 SF

#### Space details:

- Privately accessed, full-floors available
- Signature, at-grade entrance
- Fully furnished suite available
- 360 degree windows / natural light