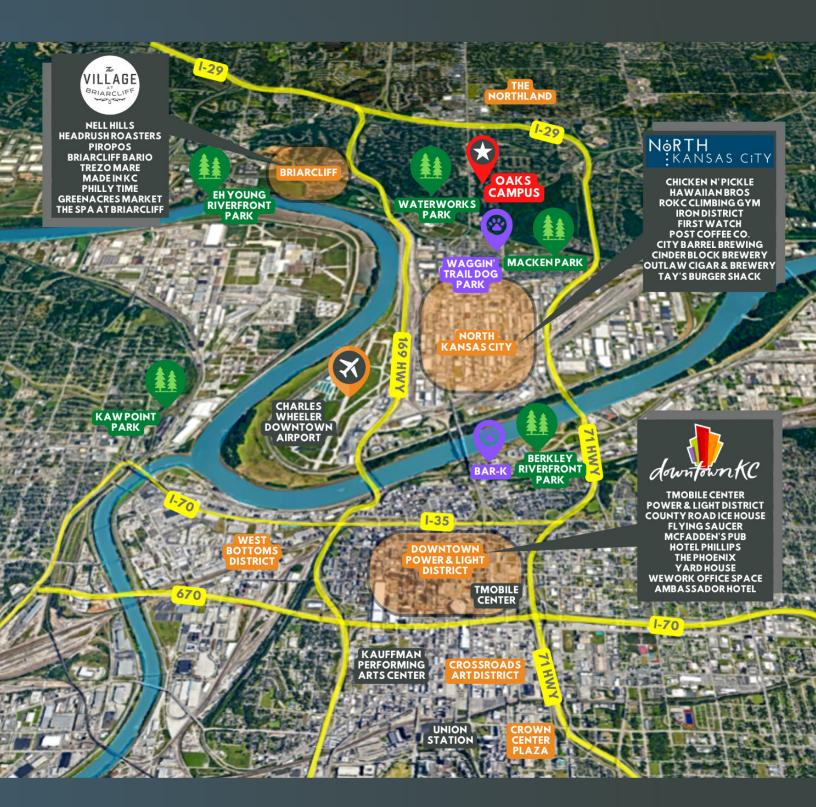

# **Nearby Amenities**

#### Oaks Campus

The office is nested in a park-like setting with trees, walking trails, green space, and nearby parks. Other nearby amenities include Chicken-N-Pickle, Briarcliff shops & restaurants, dog parks, local gyms, RoKC, and North Kansas City restaurants. The office is also strategically located to Kansas City's major highways and is only 15 minutes from MCI.

#### Kansas City, MO

Situated in Kansas City, MO, the Oaks Campus is minutes away from Zona Rosa, Briarcliff, downtown, and Johnson County.

This location provides easy access to a handful of major highways including, I-635, I-435, I-35, I-70, I-69, and I-29. Food, gas, and shopping are conveniently located in North Kansas City, Briarcliff, and Kansas City.