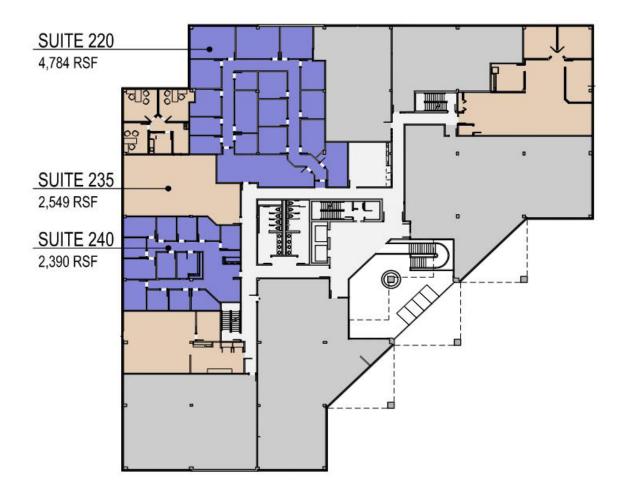

### **BUILDING DETAILS**

• Building Size: 84,380 SF/3 stories

• Year Built: 1981

Rental Rate: \$16.00 PSF

Est. 2024 Ops/Tax: \$13.32 PSF

• Space Available:

| Suite 220 | 4,782 RSF*  |
|-----------|-------------|
| Suite 235 | 2,549 RSF*  |
| Suite 240 | 2,390 RSF*  |
| Suite 310 | 4,792 RSF** |
| Suite 320 | 9,129 RSF** |
| Suite 340 | 8.213 RSF** |

\* 9,721 of Contiguous Space

\*\* 22,134 of Contiguous Space

## EDINA BUSINESS PLAZA + FOR LEASE + SECOND FLOOR

7550 France Avenue + Edina, MN

(952) 460-9830 jason.butterfield@frauenshuh.com