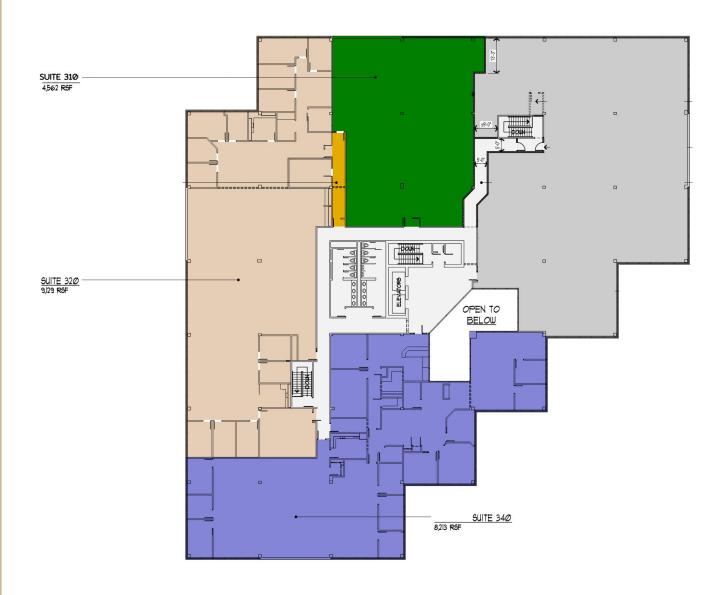

### **BUILDING DETAILS**

• Building Size: 84,380 SF/3 stories

• Year Built: 1981

Rental Rate: \$16.00 PSF

Est. 2024 Ops/Tax: \$13.32 PSF

• Space Available:

| Suite 220 | 4,782 RSF*  |
|-----------|-------------|
| Suite 235 | 2,549 RSF*  |
| Suite 240 | 2,390 RSF*  |
| Suite 310 | 4,792 RSF** |
| Suite 320 | 9,129 RSF** |
| Suite 340 | 8.213 RSF** |

\* 9,721 of Contiguous Space

\*\* 22,134 of Contiguous Space

## EDINA BUSINESS PLAZA + FOR LEASE + THIRD FLOOR

7550 France Avenue + Edina, MN

(952) 460-9830 jason.butterfield@frauenshuh.com