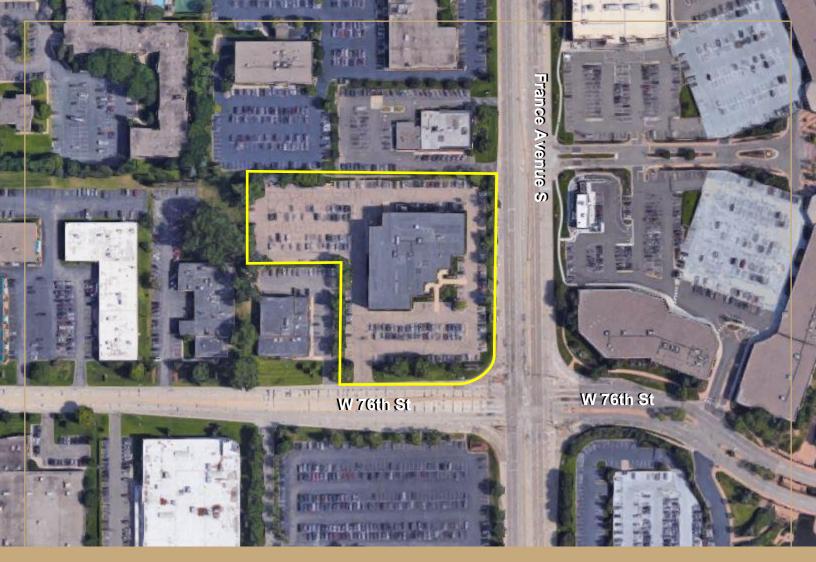

# EDINA BUSINESS PLAZA

7550 France Avenue South + Edina, MN 55435

- Building WiFi, conference room and breakroom
- ◆ Located off France Avenue with immediate access to I-494
- Close proximity to many hotels, restaurants, and regional shopping mall Southdale
- → Adjacent to the Centennial Lakes Trail

# EDINA BUSINESS PLAZA

7550 France Avenue + Edina, MN 55435