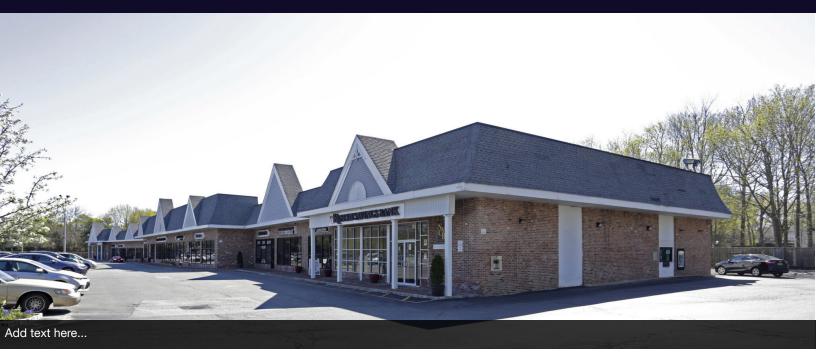

#### **Property Overview**

Two Spaces Available for Lease in the highly desired Green Hills Shopping Center. Strategically located on heavily traveled route 25A in St. James this property currently offers Two (2) units, including one 1,700 SF Space previously used for medical office and one 1,711 (Dry Cleaner) SF Space. Both units are ideal for most retail or office uses. This renovated and extremely busy shopping center sits on 3.5 acres with an abundance of parking. Incredible demographics and tremendous traffic counts consisting of 30,000 + cars passing this location each day! Anchored by Flagstar Bank, join neighbors Soul Brew, Ancient Ginger, TJE Dance Studio, just to name a Few. Do Not Miss This Opportunity!

#### **Property Highlights**

- Two +/- 1,700 SF Units Available
- 1,700 SF Office (Medical Approved)
- Ample Parking On 3.5 Acres
- Tremendous Traffic Counts, 30K Cars Pass Per Day!