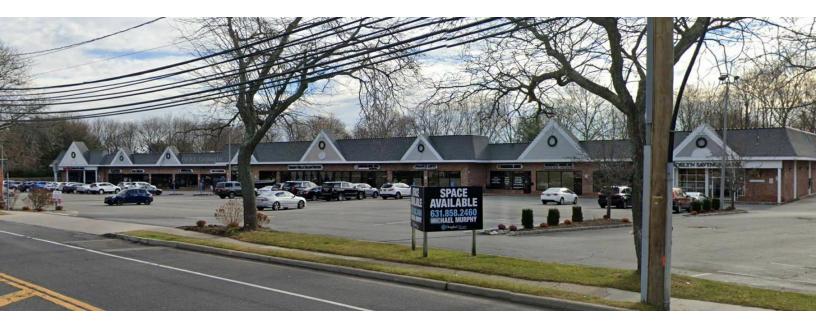

# The Shoppes at Green Hills

556 North Country Road, Saint James, NY 11780

For More Information:

#### **Property Overview**

Two Spaces Available for Lease in the highly desired Green Hills Shopping Center. Strategically located on heavily traveled route 25A in St. James this property currently offers Two (2) units, including one 1,700 SF Space previously used for medical office and one 1,711 (Dry Cleaner) SF Space. Both units are ideal for most retail or office uses. This renovated and extremely busy shopping center sits on 3.5 acres with an abundance of parking. Incredible demographics and tremendous traffic counts consisting of 30,000 + cars passing this location each day! Anchored by Flagstar Bank, join neighbors Soul Brew, Ancient Ginger, TJE Dance Studio, just to name a Few. Do Not Miss This Opportunity!

#### **Property Highlights**

- Two +/- 1,700 SF Units Available
- 1,700 SF Office (Medical Approved)
- Ample Parking On 3.5 Acres
- Tremendous Traffic Counts, 30K Cars Pass Per Day!