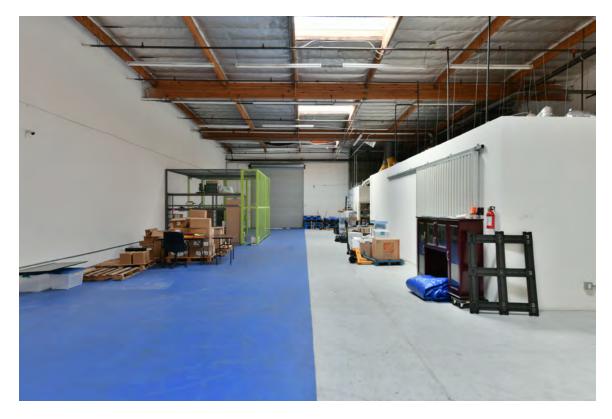

## **PROPERTY HIGHLIGHTS**

- Short-term, Flexible Sublease, 10 Months
- Great Central Location, Minutes from 110 Freeway
- 14 x 12 Oversized Loading Door
- Clear Span Warehouse
- 19 ft Clearance
- Sprinklered Warehouse, HVAC in Offices
- Located in Well-Maintained Industrial Park
- Gated, Remote Access
- Eight (8) Parking Spaces
- Carpeted, Clean Offices
- Negotiable Rate, Encouraging All Offers
- Possibility of Direct, Longer Term Deal

\$1.35 PSF, Gross \$6,254.55/mo.

+/- 4,633 SF Warehouse/Office