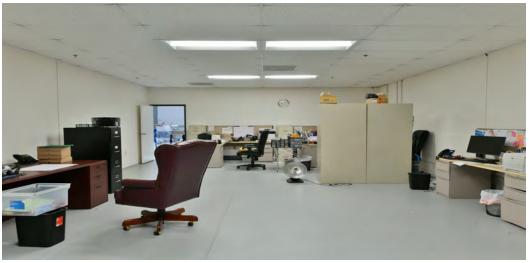

## **PROPERTY HIGHLIGHTS**

- Short-term, Flexible Sublease, 10 Months
- Great Central Location, Minutes from 110 Freeway
- 14 x 12 Oversized Loading Door
- Clear Span Warehouse
- 19 ft Clearance
- Sprinklered Warehouse, HVAC in Offices
- Located in Well-Maintained Industrial Park
- Gated, Remote Access
- Eight (8) Parking Spaces
- Carpeted, Clean Offices
- Negotiable Rate, Encouraging All Offers
- Possibility of Direct, Longer Term Deal