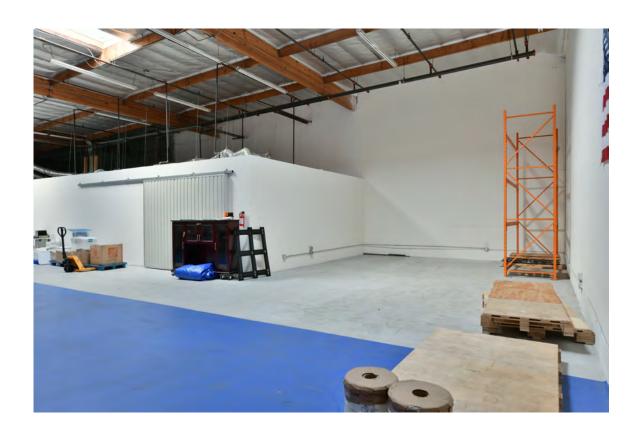

## **PROPERTY HIGHLIGHTS**

- Short-term, Flexible Sublease, 10 Months
- Great Central Location, Minutes from 110 Freeway
- 14 x 12 Oversized Loading Door
- Clear Span Warehouse
- 19 ft Clearance
- Sprinklered Warehouse, HVAC in Offices
- Located in Well-Maintained Industrial Park
- Gated, Remote Access
- Eight (8) Parking Spaces
- Carpeted, Clean Offices
- Negotiable Rate, Encouraging All Offers
- Possibility of Direct, Longer Term Deal

\$1.35 PSF, Gross \$6,254.55/mo.

+/- 4,633 SF Warehouse/Office