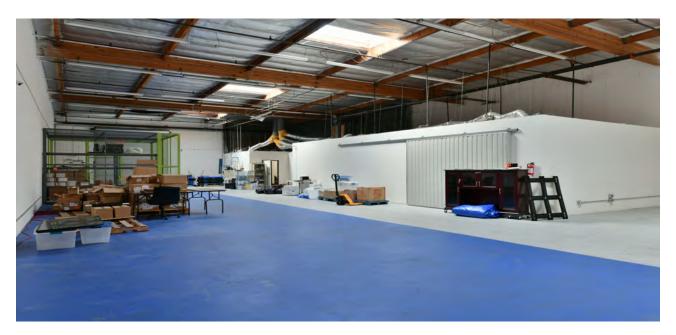

## **PROPERTY HIGHLIGHTS**

- Short-term, Flexible Sublease, 10 Months
- Great Central Location, Minutes from 110 Freeway
- 14 x 12 Oversized Loading Door
- Clear Span Warehouse
- 19 ft Clearance
- Sprinklered Warehouse, HVAC in Offices
- Located in Well-Maintained Industrial Park
- Gated, Remote Access
- Eight (8) Parking Spaces
- Carpeted, Clean Offices
- Negotiable Rate, Encouraging All Offers
- Possibility of Direct, Longer Term Deal

\$1.35 PSF, Gross \$6,254.55/mo.

+/- 4,633 SF Warehouse/Office