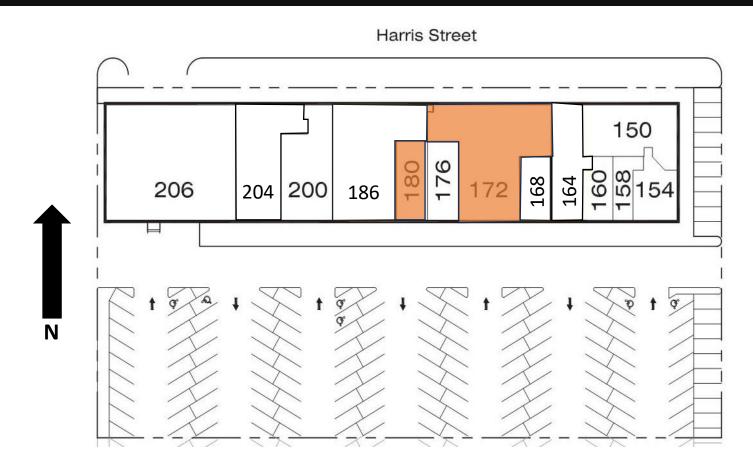

513

c\_tuttle@woodburycorp.com





## **PROJECT HIGHLIGHTS**

- 3,309 SF available
- Close proximity to Newgate Mall, Burlington and Costco Wholesale
- Along high traffic Wall Avenue and 36<sup>th</sup> Street

| DEMOGRAPHICS      | 1 Mile      | 3 Mile                  | 5 Mile   |
|-------------------|-------------|-------------------------|----------|
| Population        | 9,100       | 90,501                  | 176,057  |
| Households        | 3,223       | 33,103                  | 62,401   |
| Median HH Income  | \$56,738    | \$62,636                | \$67,461 |
| Average HH Income | \$71,124    | \$80,230                | \$83,346 |
| TRAFFIC           | Wall Avenue | 36 <sup>th</sup> Street | TOTAL    |
| AADT              | 14,985      | 16,040                  | 31,025   |





**SPACE 172 | 3,309 SF SPACE 180 | 912 SF**