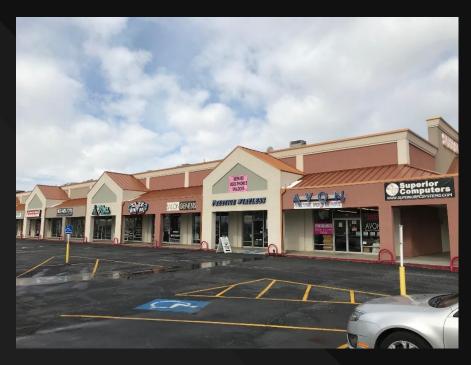

## **PROJECT HIGHLIGHTS**

- 3,309 SF available
- Close proximity to Newgate Mall, Burlington and Costco Wholesale
- Along high traffic Wall Avenue and 36<sup>th</sup> Street

| DEMOGRAPHICS      | 1 Mile      | 3 Mile                  | 5 Mile   |
|-------------------|-------------|-------------------------|----------|
| Population        | 9,100       | 90,501                  | 176,057  |
| Households        | 3,223       | 33,103                  | 62,401   |
| Median HH Income  | \$56,738    | \$62,636                | \$67,461 |
| Average HH Income | \$71,124    | \$80,230                | \$83,346 |
| TRAFFIC           | Wall Avenue | 36 <sup>th</sup> Street | TOTAL    |
| AADT              | 14,985      | 16,040                  | 31,025   |