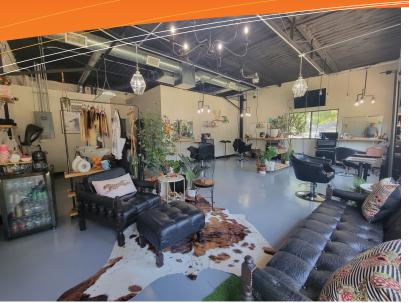

**Total Building:** 

13,200 Sq. Ft.

**Available Space:** 

11,700 Sq. Ft.

**Existing Tenants:** 

Professional Office: 1,000 SF; Hair Salon: 500SF

Year Built:

2019