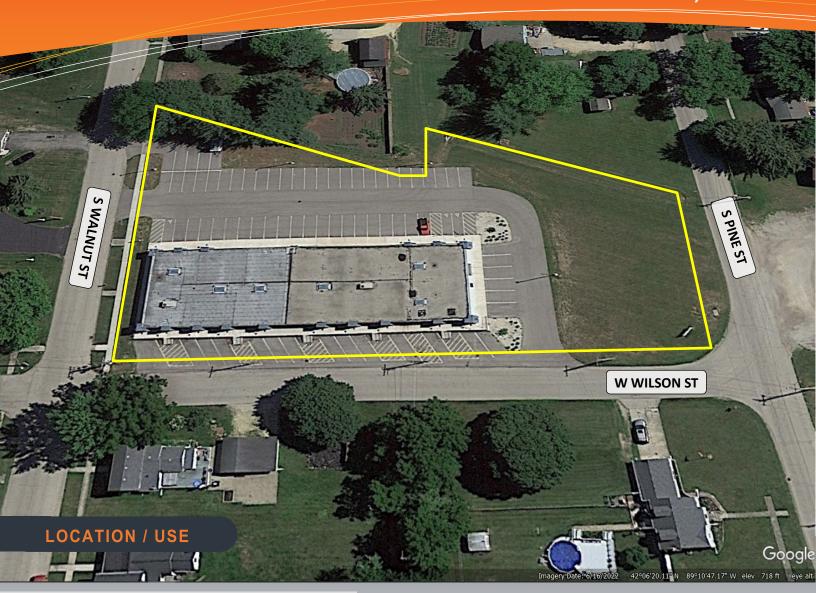

Land:

1.44 Acres

**Utilities:** 

City water / sewer

PIN:

10-01-357-008

10-01-337-000

Taxes:

102-116 W. WILSON ST. STILLMAN VALLEY, ILLINOIS

The subject property is located off of Rte. 72 in Stillman Valley, IL—east of Byron and Oregon and west of I-39.

This newer construction neighborhood center offers flex-style units ideal for retail, food, office, medical, service and more. Many units feature overhead door access for "industrial/flex" uses.