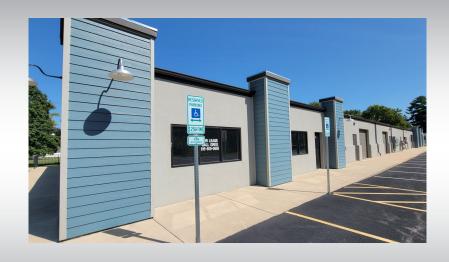

## **FOR SALE**

102-116 W. WILSON ST. STILLMAN VALLEY, ILLINOIS

**Summary:** 

Hard-corner, newer construction retail/office/flex building FOR SALE and ready for immediate occupancy / leasing in Stillman Valley, IL! Concrete slab finished; Unit demising walls framed and partially dry-walled; Utilities separately metered with individual 200a/3-ph electric in each unit; Remaining roof-top units in storage and included in sale. OWNER-OCCUPANTS, this beautiful corner building is ready to be finished out to your specifications! INVESTORS, this property is ready-to-market with up to 11,700 SF available for future tenants!

102-116 W. WILSON ST. STILLMAN VALLEY, ILLINOIS

The subject property is located off of Rte. 72 in Stillman Valley, IL—east of Byron and Oregon and west of I-39.

This newer construction neighborhood center offers flex-style units ideal for retail, food, office, medical, service and more. Many units feature overhead door access for "industrial/flex" uses.