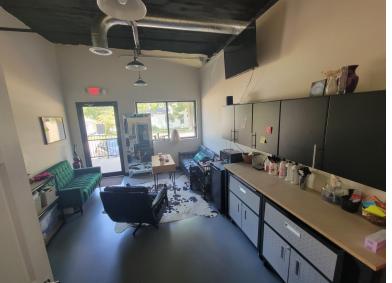

**Total Building:** 

13,200 Sq. Ft.

**Available Space:** 

11,700 Sq. Ft.

**Existing Tenants:** 

Professional Office: 1,000 SF; Hair Salon: 500SF

Year Built:

2019

102-116 W. WILSON ST. STILLMAN VALLEY, ILLINOIS

The subject property is located off of Rte. 72 in Stillman Valley, IL—east of Byron and Oregon and west of I-39.

This newer construction neighborhood center offers flex-style units ideal for retail, food, office, medical, service and more. Many units feature overhead door access for "industrial/flex" uses.

Available at a "buy it now" number, this center is the perfect home for your business while contributing rent income from the two existing tenants—OR—investors will note the favorable sq. ft. price allowing for a favorable return.