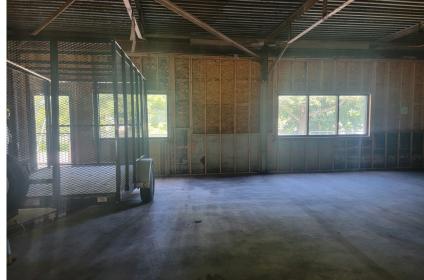

## **FOR SALE**

102-116 W. WILSON ST. STILLMAN VALLEY, ILLINOIS

**Summary:** 

Hard-corner, newer construction retail/office/flex building FOR SALE and ready for immediate occupancy / leasing in Stillman Valley, IL! Concrete slab finished; Unit demising walls framed and partially dry-walled; Utilities separately metered with individual 200a/3-ph electric in each unit; Remaining roof-top units in storage and included in sale. OWNER-OCCUPANTS, this beautiful corner building is ready to be finished out to your specifications! INVESTORS, this property is ready-to-market with up to 11,700 SF available for future tenants!

102-116 W. WILSON ST. STILLMAN VALLEY, ILLINOIS

The subject property is located off of Rte. 72 in Stillman Valley, IL—east of Byron and Oregon and west of I-39.

This newer construction neighborhood center offers flex-style units ideal for retail, food, office, medical, service and more. Many units feature overhead door access for "industrial/flex" uses.

Available at a "buy it now" number, this center is the perfect home for your business while contributing rent income from the two existing tenants—OR—investors will note the favorable sq. ft. price allowing for a favorable return.