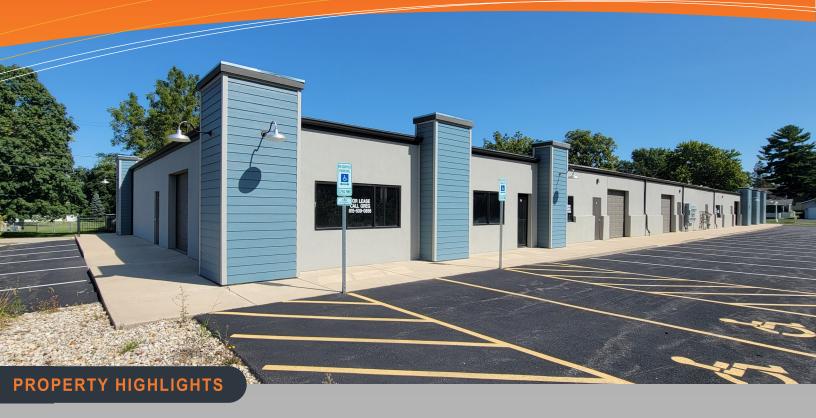

## **FOR SALE**

102-116 W. WILSON ST. STILLMAN VALLEY, ILLINOIS

**Summary:** 

Hard-corner, newer construction retail/office/flex building FOR SALE and ready for immediate occupancy / leasing in Stillman Valley, IL! Concrete slab finished; Unit demising walls framed and partially dry-walled; Utilities separately metered with individual 200a/3-ph electric in each unit; Remaining roof-top units in storage and included in sale. OWNER-OCCUPANTS, this beautiful corner building is ready to be finished out to your specifications! INVESTORS, this property is ready-to-market with up to 11,700 SF available for future tenants!

102-116 W. WILSON ST. STILLMAN VALLEY, ILLINOIS

The subject property is located off of Rte. 72 in Stillman Valley, IL—east of Byron and Oregon and west of I-39.

This newer construction neighborhood center offers flex-style units ideal for retail, food, office, medical, service and more. Many units feature overhead door access for "industrial/flex" uses.

Available at a "buy it now" number, this center is the perfect home for your business while contributing rent income from the two existing tenants—OR—investors will note the favorable sq. ft. price allowing for a favorable return.