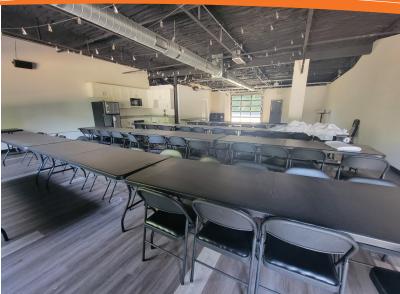

## **FOR SALE**

102-116 W. WILSON ST. STILLMAN VALLEY, ILLINOIS

**Summary:** 

Hard-corner, newer construction retail/office/flex building FOR SALE and ready for immediate occupancy / leasing in Stillman Valley, IL! Concrete slab finished; Unit demising walls framed and partially dry-walled; Utilities separately metered with individual 200a/3-ph electric in each unit; Remaining roof-top units in storage and included in sale. OWNER-OCCUPANTS, this beautiful corner building is ready to be finished out to your specifications! INVESTORS, this property is ready-to-market with up to 11,700 SF available for future tenants!

**Total Building:** 

13,200 Sq. Ft.

**Available Space:** 

11,700 Sq. Ft.

**Existing Tenants:** 

Professional Office: 1,000 SF; Hair Salon: 500SF

Year Built:

2019