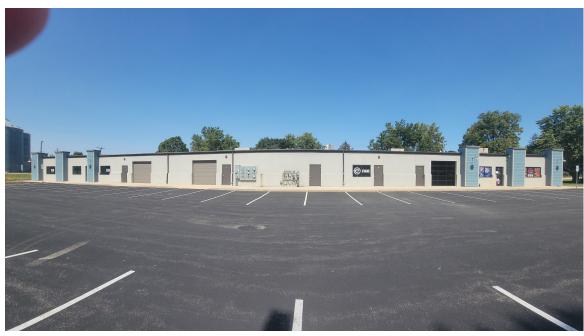

## **FOR SALE**

102-116 W. WILSON ST. STILLMAN VALLEY, ILLINOIS

**Summary:** 

Hard-corner, newer construction retail/office/flex building FOR SALE and ready for immediate occupancy / leasing in Stillman Valley, IL! Concrete slab finished; Unit demising walls framed and partially dry-walled; Utilities separately metered with individual 200a/3-ph electric in each unit; Remaining roof-top units in storage and included in sale. OWNER-OCCUPANTS, this beautiful corner building is ready to be finished out to your specifications! INVESTORS, this property is ready-to-market with up to 11,700 SF available for future tenants!

102-116 W. WILSON ST. STILLMAN VALLEY, ILLINOIS

The subject property is located off of Rte. 72 in Stillman Valley, IL—east of Byron and Oregon and west of I-39.

This newer construction neighborhood center offers flex-style units ideal for retail, food, office, medical, service and more. Many units feature overhead door access for "industrial/flex" uses.

Available at a "buy it now" number, this center is the perfect home for your business while contributing rent income from the two existing tenants—OR—investors will note the favorable sq. ft. price allowing for a favorable return.