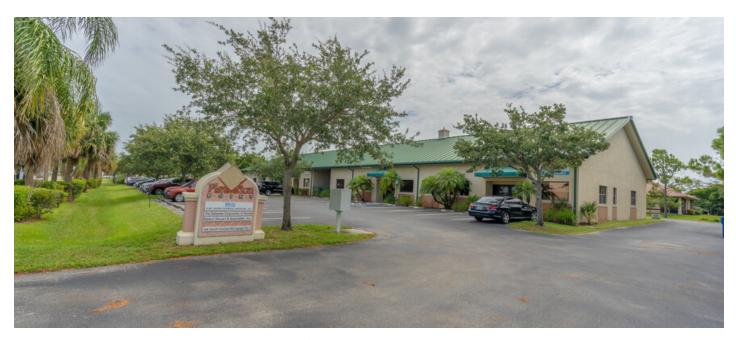

## **Versatile Office Space**

KW Commercial is pleased to present a prime office space available at 13861 Plantation Road, Unit 103 in Fort Myers, FL. The subject property is located just off Plantation Road, easily accessible from Six Mile Cypress or Daniels Parkway. This unit offers a modern office buildout idea for any professional service. The office was completely remodeled in 2024 and is ready for your business.