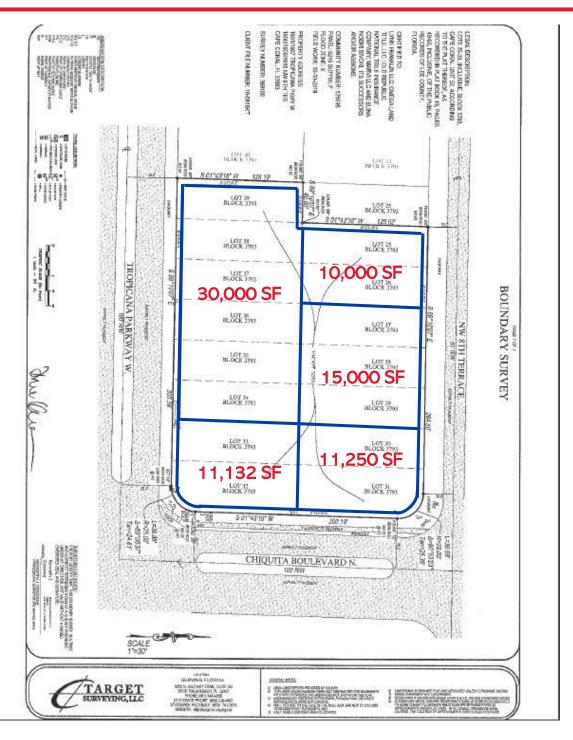

## FOR SALE – Commercial Corner 1601 Tropicana Pkwy W., Cape Coral, FL 33993

Price: \$850,000 (\$10.96/PSF) Size: 1.78± acres Zoning: C-1 Future Land Use: CP – Commercial Professional Strap #: 04-44-23-C3-03793.0320|.0340 04-44-23-C3-03793.0300|.0270|.0250 Addresses included in the sale:

1601, 1607 Tropicana Pkwy W. 1600, 1606, 1610 NW 8<sup>th</sup> Ter