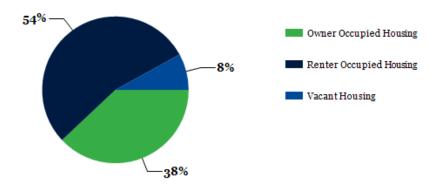

#### 2024 Own vs. Rent - 1 Mile Radius

Source: esri

| 1 MILE    | 3 MILE                                                                                                                                                                             | 5 MILE                                                                                                                                                                                                                                                                                                                                                                                                                                                          |
|-----------|------------------------------------------------------------------------------------------------------------------------------------------------------------------------------------|-----------------------------------------------------------------------------------------------------------------------------------------------------------------------------------------------------------------------------------------------------------------------------------------------------------------------------------------------------------------------------------------------------------------------------------------------------------------|
| 846       | 3,749                                                                                                                                                                              | 9,149                                                                                                                                                                                                                                                                                                                                                                                                                                                           |
| 648       | 3,455                                                                                                                                                                              | 8,534                                                                                                                                                                                                                                                                                                                                                                                                                                                           |
| 583       | 3,386                                                                                                                                                                              | 8,447                                                                                                                                                                                                                                                                                                                                                                                                                                                           |
| 528       | 3,175                                                                                                                                                                              | 7,918                                                                                                                                                                                                                                                                                                                                                                                                                                                           |
| 565       | 3,378                                                                                                                                                                              | 8,478                                                                                                                                                                                                                                                                                                                                                                                                                                                           |
| 537       | 3,376                                                                                                                                                                              | 8,270                                                                                                                                                                                                                                                                                                                                                                                                                                                           |
| 528       | 3,466                                                                                                                                                                              | 8,320                                                                                                                                                                                                                                                                                                                                                                                                                                                           |
| 482       | 3,390                                                                                                                                                                              | 7,834                                                                                                                                                                                                                                                                                                                                                                                                                                                           |
| 381       | 3,045                                                                                                                                                                              | 6,924                                                                                                                                                                                                                                                                                                                                                                                                                                                           |
| 312       | 2,424                                                                                                                                                                              | 5,464                                                                                                                                                                                                                                                                                                                                                                                                                                                           |
| 209       | 1,660                                                                                                                                                                              | 3,482                                                                                                                                                                                                                                                                                                                                                                                                                                                           |
| 291       | 1,601                                                                                                                                                                              | 3,639                                                                                                                                                                                                                                                                                                                                                                                                                                                           |
| 7,620     | 44,016                                                                                                                                                                             | 106,937                                                                                                                                                                                                                                                                                                                                                                                                                                                         |
| 39        | 43                                                                                                                                                                                 | 42                                                                                                                                                                                                                                                                                                                                                                                                                                                              |
| 40        | 44                                                                                                                                                                                 | 43                                                                                                                                                                                                                                                                                                                                                                                                                                                              |
| 1 MILE    | 3 MILE                                                                                                                                                                             | 5 MILE                                                                                                                                                                                                                                                                                                                                                                                                                                                          |
| \$55,654  | \$68,883                                                                                                                                                                           | \$62,616                                                                                                                                                                                                                                                                                                                                                                                                                                                        |
| \$77,640  | \$94,545                                                                                                                                                                           | \$89,022                                                                                                                                                                                                                                                                                                                                                                                                                                                        |
| \$78,913  | \$104,218                                                                                                                                                                          | \$92,969                                                                                                                                                                                                                                                                                                                                                                                                                                                        |
| \$111,492 | \$130,944                                                                                                                                                                          | \$123,763                                                                                                                                                                                                                                                                                                                                                                                                                                                       |
| \$86,770  | \$111,653                                                                                                                                                                          | \$105,007                                                                                                                                                                                                                                                                                                                                                                                                                                                       |
| \$122,025 | \$141,707                                                                                                                                                                          | \$139,701                                                                                                                                                                                                                                                                                                                                                                                                                                                       |
| \$84,875  | \$110,464                                                                                                                                                                          | \$102,412                                                                                                                                                                                                                                                                                                                                                                                                                                                       |
| \$130,959 | \$142,817                                                                                                                                                                          | \$138,253                                                                                                                                                                                                                                                                                                                                                                                                                                                       |
| \$67,985  | \$83,532                                                                                                                                                                           | \$79,825                                                                                                                                                                                                                                                                                                                                                                                                                                                        |
|           | <i>ф110.011</i>                                                                                                                                                                    | ¢110.040                                                                                                                                                                                                                                                                                                                                                                                                                                                        |
| \$113,072 | \$119,341                                                                                                                                                                          | \$113,843                                                                                                                                                                                                                                                                                                                                                                                                                                                       |
|           | 846   648   583   528   565   537   528   482   381   312   209   291   7,620   39   40   \$55,654   \$77,640   \$78,913   \$111,492   \$86,770   \$122,025   \$84,875   \$130,959 | 846   3,749     648   3,455     583   3,386     528   3,175     565   3,378     537   3,376     528   3,466     482   3,390     482   3,390     381   3,045     312   2,424     209   1,660     291   1,601     7,620   44,016     39   43     40   44     \$55,654   \$68,883     \$77,640   \$94,545     \$78,913   \$104,218     \$111,492   \$130,944     \$86,770   \$111,653     \$122,025   \$141,707     \$84,875   \$110,464     \$130,959   \$142,817 |