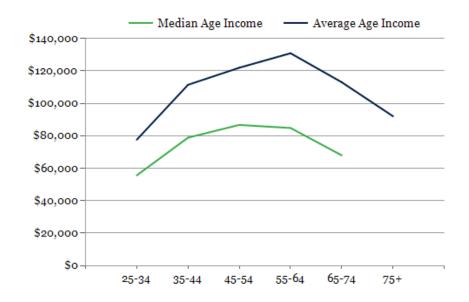

#### 2024 Own vs. Rent - 1 Mile Radius

Source: esri

| 1 MILE    | 3 MILE                                                                                                                                                                             | 5 MILE                                                                                                                                                                                                                                                                                                                                                                                                                                                          |
|-----------|------------------------------------------------------------------------------------------------------------------------------------------------------------------------------------|-----------------------------------------------------------------------------------------------------------------------------------------------------------------------------------------------------------------------------------------------------------------------------------------------------------------------------------------------------------------------------------------------------------------------------------------------------------------|
| 846       | 3,749                                                                                                                                                                              | 9,149                                                                                                                                                                                                                                                                                                                                                                                                                                                           |
| 648       | 3,455                                                                                                                                                                              | 8,534                                                                                                                                                                                                                                                                                                                                                                                                                                                           |
| 583       | 3,386                                                                                                                                                                              | 8,447                                                                                                                                                                                                                                                                                                                                                                                                                                                           |
| 528       | 3,175                                                                                                                                                                              | 7,918                                                                                                                                                                                                                                                                                                                                                                                                                                                           |
| 565       | 3,378                                                                                                                                                                              | 8,478                                                                                                                                                                                                                                                                                                                                                                                                                                                           |
| 537       | 3,376                                                                                                                                                                              | 8,270                                                                                                                                                                                                                                                                                                                                                                                                                                                           |
| 528       | 3,466                                                                                                                                                                              | 8,320                                                                                                                                                                                                                                                                                                                                                                                                                                                           |
| 482       | 3,390                                                                                                                                                                              | 7,834                                                                                                                                                                                                                                                                                                                                                                                                                                                           |
| 381       | 3,045                                                                                                                                                                              | 6,924                                                                                                                                                                                                                                                                                                                                                                                                                                                           |
| 312       | 2,424                                                                                                                                                                              | 5,464                                                                                                                                                                                                                                                                                                                                                                                                                                                           |
| 209       | 1,660                                                                                                                                                                              | 3,482                                                                                                                                                                                                                                                                                                                                                                                                                                                           |
| 291       | 1,601                                                                                                                                                                              | 3,639                                                                                                                                                                                                                                                                                                                                                                                                                                                           |
| 7,620     | 44,016                                                                                                                                                                             | 106,937                                                                                                                                                                                                                                                                                                                                                                                                                                                         |
| 39        | 43                                                                                                                                                                                 | 42                                                                                                                                                                                                                                                                                                                                                                                                                                                              |
| 40        | 44                                                                                                                                                                                 | 43                                                                                                                                                                                                                                                                                                                                                                                                                                                              |
| 1 MILE    | 3 MILE                                                                                                                                                                             | 5 MILE                                                                                                                                                                                                                                                                                                                                                                                                                                                          |
| \$55,654  | \$68,883                                                                                                                                                                           | \$62,616                                                                                                                                                                                                                                                                                                                                                                                                                                                        |
| \$77,640  | \$94,545                                                                                                                                                                           | \$89,022                                                                                                                                                                                                                                                                                                                                                                                                                                                        |
| \$78,913  | \$104,218                                                                                                                                                                          | \$92,969                                                                                                                                                                                                                                                                                                                                                                                                                                                        |
| \$111,492 | \$130,944                                                                                                                                                                          | \$123,763                                                                                                                                                                                                                                                                                                                                                                                                                                                       |
| \$86,770  | \$111,653                                                                                                                                                                          | \$105,007                                                                                                                                                                                                                                                                                                                                                                                                                                                       |
| \$122,025 | \$141,707                                                                                                                                                                          | \$139,701                                                                                                                                                                                                                                                                                                                                                                                                                                                       |
| \$84,875  | \$110,464                                                                                                                                                                          | \$102,412                                                                                                                                                                                                                                                                                                                                                                                                                                                       |
| \$130,959 | \$142,817                                                                                                                                                                          | \$138,253                                                                                                                                                                                                                                                                                                                                                                                                                                                       |
| \$67,985  | \$83,532                                                                                                                                                                           | \$79,825                                                                                                                                                                                                                                                                                                                                                                                                                                                        |
|           | <i>ф110.011</i>                                                                                                                                                                    | ¢110.040                                                                                                                                                                                                                                                                                                                                                                                                                                                        |
| \$113,072 | \$119,341                                                                                                                                                                          | \$113,843                                                                                                                                                                                                                                                                                                                                                                                                                                                       |
|           | 846   648   583   528   565   537   528   482   381   312   209   291   7,620   39   40   \$55,654   \$77,640   \$78,913   \$111,492   \$86,770   \$122,025   \$84,875   \$130,959 | 846   3,749     648   3,455     583   3,386     528   3,175     565   3,378     537   3,376     528   3,466     482   3,390     482   3,390     381   3,045     312   2,424     209   1,660     291   1,601     7,620   44,016     39   43     40   44     \$55,654   \$68,883     \$77,640   \$94,545     \$78,913   \$104,218     \$111,492   \$130,944     \$86,770   \$111,653     \$122,025   \$141,707     \$84,875   \$110,464     \$130,959   \$142,817 |