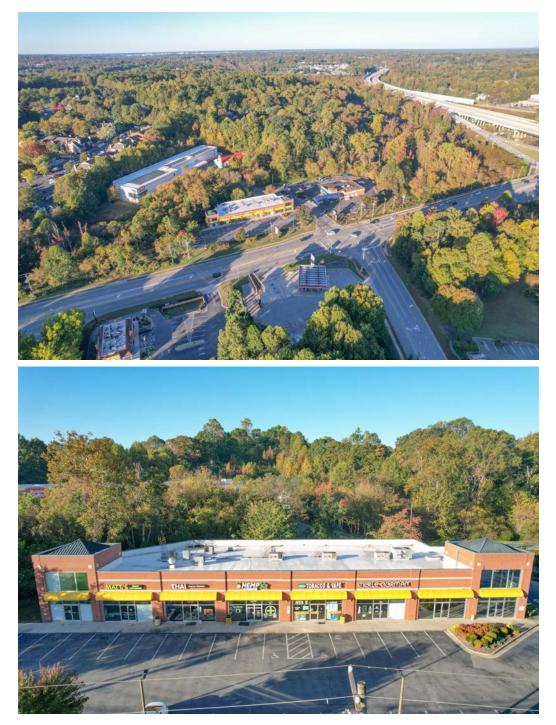

# HIGHLIGHTS

- Retail space available on Battleground Avenue in Greensboro!
- Space features large windows which allows for lots of natural light
- End corner unit with excellent signage opportunity
- Highly sought after NW Greensboro location near national and local retailers and businesses
- Established retail corridor located across from Super Walmart
- Located near the Cone Health Medical Center at Drawbridge Parkway and the Greensboro Urban Loop Interchange
- High visibility traffic light area Battleground Avenue and Cotswold Avenue
- Average daily traffic volume: 39,000 Battleground Ave; 11,000 Cotswold Ave