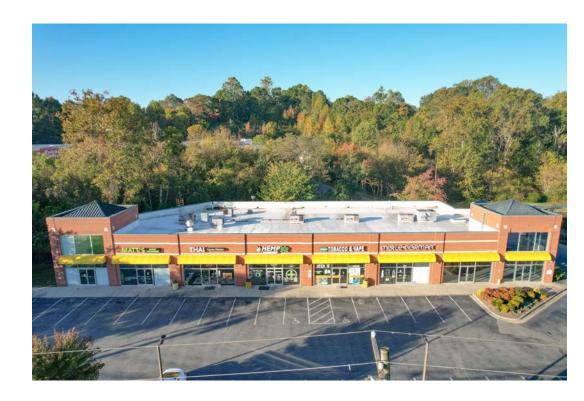

Action in

A N I E S

+/- 2,494 SF RETAIL SPACE FOR LEASE 3741 BATTLEGROUND AVE, GREENSBORO NC 27410

STHEND &

THAI Corner Kitchen

MATT'S CAME EXCHANGE CTANKALINE - MERLANCKOD

# HIGHLIGHTS

- Retail space available on Battleground Avenue in Greensboro!
- Space features large windows which allows for lots of natural light
- End corner unit with excellent signage opportunity
- Highly sought after NW Greensboro location near national and local retailers and businesses
- Established retail corridor located across from Super Walmart
- Located near the Cone Health Medical Center at Drawbridge Parkway and the Greensboro Urban Loop Interchange
- High visibility traffic light area Battleground Avenue and Cotswold Avenue
- Average daily traffic volume: 39,000 Battleground Ave; 11,000 Cotswold Ave

### **TENANT INFORMATION**

MAJOR TENANT/S Matt's Game Exchange, Thai Corner Kitchen, Merle Norman, Hemp XR, Tobacco and Vape LEASE TYPE

NNN