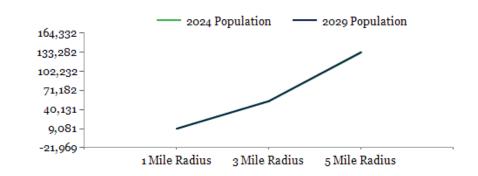

Regional Map

| POPULATION                         | 1 MILE | 3 MILE | 5 MILE  |
|------------------------------------|--------|--------|---------|
| 2000 Population                    | 7,017  | 44,729 | 107,978 |
| 2010 Population                    | 8,367  | 50,403 | 123,951 |
| 2024 Population                    | 9,106  | 53,549 | 132,568 |
| 2029 Population                    | 9,081  | 53,929 | 133,282 |
| 2024-2029: Population: Growth Rate | -0.25% | 0.70%  | 0.55%   |
|                                    |        |        |         |