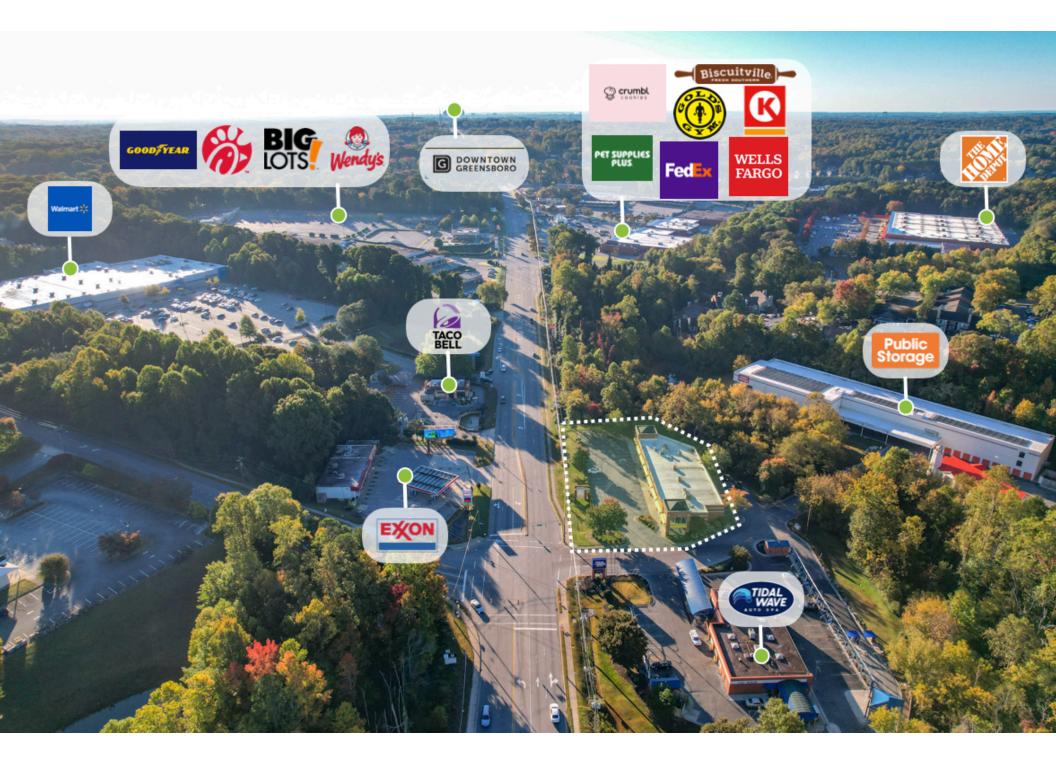

Action in

A N I E S

+/- 2,494 SF RETAIL SPACE FOR LEASE 3741 BATTLEGROUND AVE, GREENSBORO NC 27410

STHEND &

THAI Corner Kitchen

MATT'S CAME EXCHANGE CTANKALINE - MERLANCKOD

# HIGHLIGHTS

- Retail space available on Battleground Avenue in Greensboro!
- Space features large windows which allows for lots of natural light
- End corner unit with excellent signage opportunity
- Highly sought after NW Greensboro location near national and local retailers and businesses
- Established retail corridor located across from Super Walmart
- Located near the Cone Health Medical Center at Drawbridge Parkway and the Greensboro Urban Loop Interchange
- High visibility traffic light area Battleground Avenue and Cotswold Avenue
- Average daily traffic volume: 39,000 Battleground Ave; 11,000 Cotswold Ave

### **TENANT INFORMATION**

MAJOR TENANT/S Matt's Game Exchange, Thai Corner Kitchen, Merle Norman, Hemp XR, Tobacco and Vape LEASE TYPE

NNN