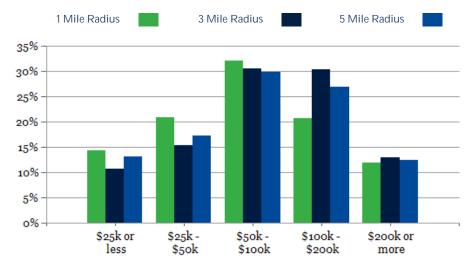

| 2024 HOUSEHOLD INCOME | 1 MILE    | 3 MILE    | 5 MILE    |
|-----------------------|-----------|-----------|-----------|
| less than \$15,000    | 514       | 1,681     | 5,136     |
| \$15,000-\$24,999     | 209       | 933       | 2,701     |
| \$25,000-\$34,999     | 353       | 1,309     | 4,028     |
| \$35,000-\$49,999     | 701       | 2,470     | 6,283     |
| \$50,000-\$74,999     | 1,023     | 4,116     | 9,814     |
| \$75,000-\$99,999     | 590       | 3,347     | 7,910     |
| \$100,000-\$149,999   | 678       | 4,531     | 9,906     |
| \$150,000-\$199,999   | 361       | 2,904     | 6,099     |
| \$200,000 or greater  | 597       | 3,175     | 7,450     |
| Median HH Income      | \$65,855  | \$86,127  | \$79,257  |
| Average HH Income     | \$102,704 | \$117,984 | \$113,187 |
|                       |           |           |           |