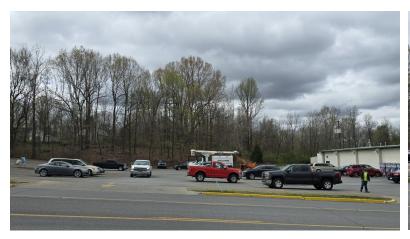

#### 304-306 S Main St Greenville, KY

- Zoned: Commercial
- Food Giant: -/+ 18,000 SF, Family Dollar: -/+ 7,075 SF
- There is an adjacent appx 1 acre vacant lot that can be developed for more retail, apartments, storage buildings, etc
- . Greenville is the county seat for Muhlenberg County
- Nearby businesses: Muhlenberg County Courthouse / Clerks office / Justice Center, Greenville Police Department,
  Walgreens Pharmacy, Poole's Pharmacy, Soderling Eye Care, Owensboro Health Muhlenberg Community Hospital / Emergency