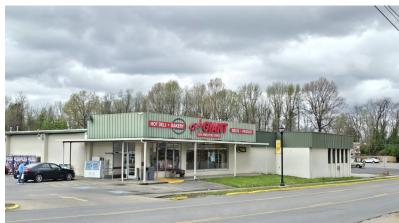

#### 3901 US Highway 431 Beechmont, KY

Zoned: Commercial

• Food Giant: -/+ 14,200 SF

 Nearby Businesses: Dollar General, Clinic Pharmacy, Clacey's Automotive, Beechmont Community Center, Southern Expressions