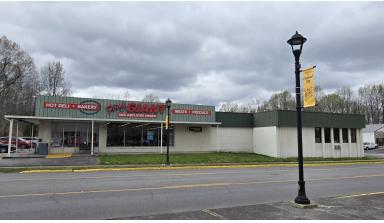

#### 304-306 S Main St Greenville, KY

- Zoned: Commercial
- Food Giant: -/+ 18,000 SF, Family Dollar: -/+ 7,075 SF
- There is an adjacent appx 1 acre vacant lot that can be developed for more retail, apartments, storage buildings, etc
- . Greenville is the county seat for Muhlenberg County
- Nearby businesses: Muhlenberg County Courthouse / Clerks office / Justice Center, Greenville Police Department,
  Walgreens Pharmacy, Poole's Pharmacy, Soderling Eye Care, Owensboro Health Muhlenberg Community Hospital / Emergency