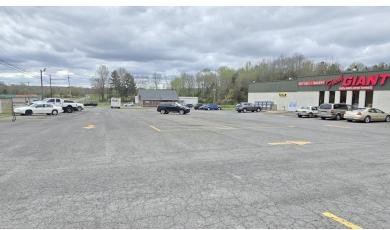

#### 3901 US Highway 431 Beechmont, KY

Zoned: Commercial

• Food Giant: -/+ 14,200 SF

 Nearby Businesses: Dollar General, Clinic Pharmacy, Clacey's Automotive, Beechmont Community Center, Southern Expressions