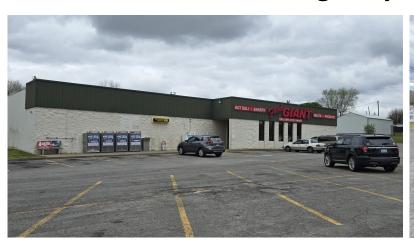

#### 219 N Second St Central City, KY

Zoned: Commercial

Food Giant: -/+ 18,000 SF

 Nearby businesses: Kentucky Motor Sports Hall of Fame and Museum, Everly Brothers Museum, Goodwill, Wendy's, O'Reilly Auto Parts, Dairy Queen, McDonald's, City Hall, Poole's Pharmacy