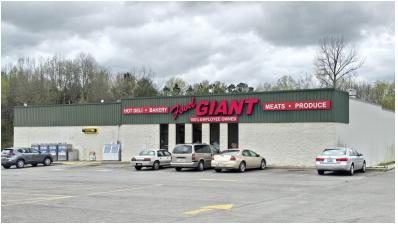

#### 3901 US Highway 431 Beechmont, KY

Zoned: Commercial

• Food Giant: -/+ 14,200 SF

 Nearby Businesses: Dollar General, Clinic Pharmacy, Clacey's Automotive, Beechmont Community Center, Southern Expressions