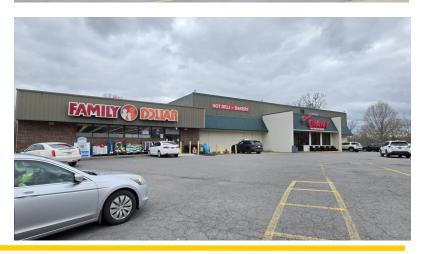

#### 304-306 S Main St Greenville, KY

- Zoned: Commercial
- Food Giant: -/+ 18,000 SF, Family Dollar: -/+ 7,075 SF
- There is an adjacent appx 1 acre vacant lot that can be developed for more retail, apartments, storage buildings, etc
- . Greenville is the county seat for Muhlenberg County
- Nearby businesses: Muhlenberg County Courthouse / Clerks office / Justice Center, Greenville Police Department,
  Walgreens Pharmacy, Poole's Pharmacy, Soderling Eye Care, Owensboro Health Muhlenberg Community Hospital / Emergency