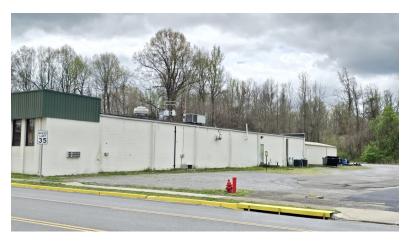

#### 3901 US Highway 431 Beechmont, KY

Zoned: Commercial

• Food Giant: -/+ 14,200 SF

 Nearby Businesses: Dollar General, Clinic Pharmacy, Clacey's Automotive, Beechmont Community Center, Southern Expressions