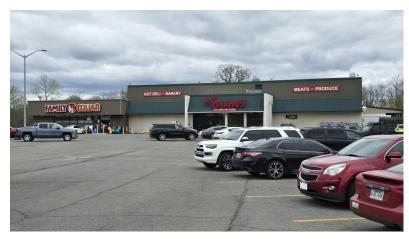

#### 304-306 S Main St Greenville, KY

- Zoned: Commercial
- Food Giant: -/+ 18,000 SF, Family Dollar: -/+ 7,075 SF
- There is an adjacent appx 1 acre vacant lot that can be developed for more retail, apartments, storage buildings, etc
- . Greenville is the county seat for Muhlenberg County
- Nearby businesses: Muhlenberg County Courthouse / Clerks office / Justice Center, Greenville Police Department,
  Walgreens Pharmacy, Poole's Pharmacy, Soderling Eye Care, Owensboro Health Muhlenberg Community Hospital / Emergency