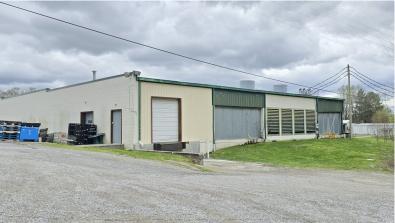

#### 219 N Second St Central City, KY

Zoned: Commercial

Food Giant: -/+ 18,000 SF

 Nearby businesses: Kentucky Motor Sports Hall of Fame and Museum, Everly Brothers Museum, Goodwill, Wendy's, O'Reilly Auto Parts, Dairy Queen, McDonald's, City Hall, Poole's Pharmacy