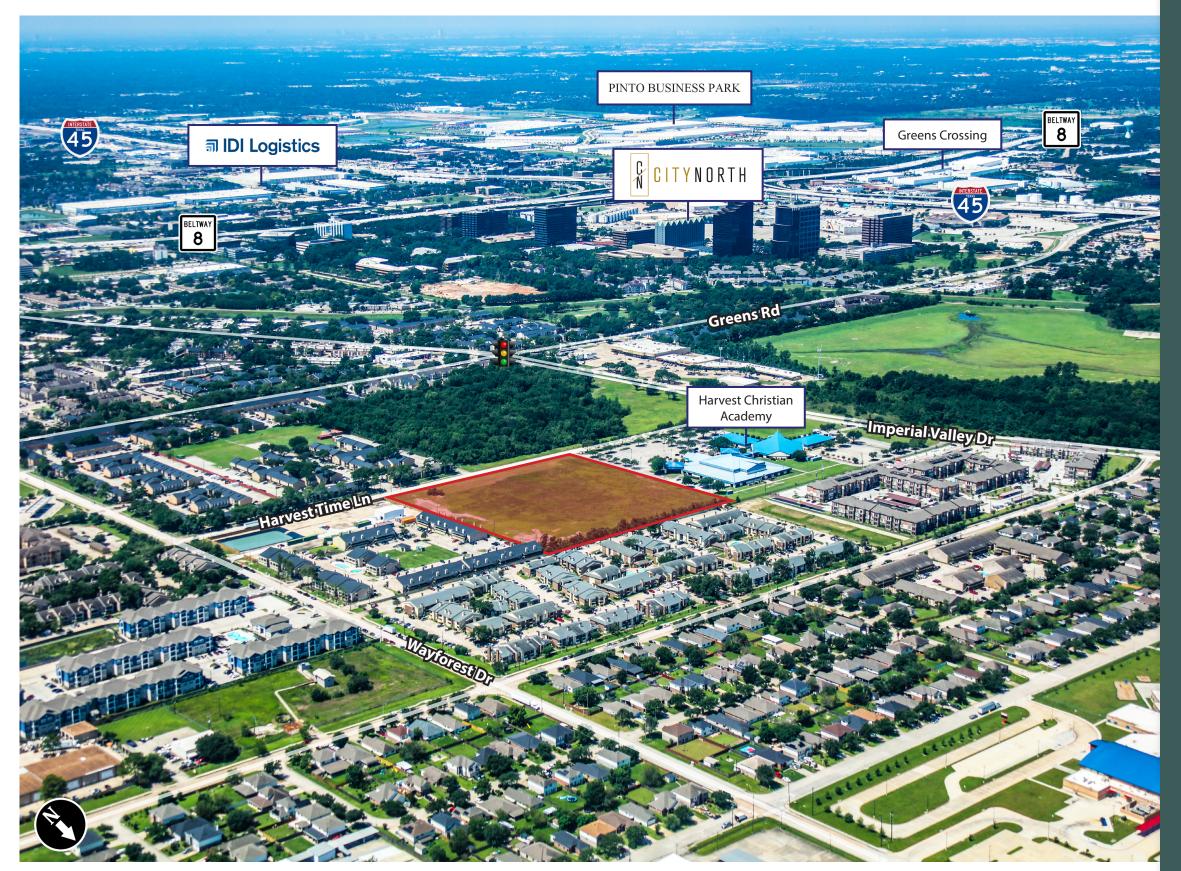

### **Land for Sale:**

±9.77 AC 17715 Wayforest Drive Houston, TX 77060

### **Property Features**

• **PRICE:** \$3.50/SF

• LOCATION: North side of Harvest Time Ln between Imperial Valley Dr & Wayforest Dr

• **SIZE:** ±9.77 Acres

• **FRONTAGE:** ±650' along Harvest Time Ln

• **UTILITIES:** Available from City of Houston

• **FLOODPLAIN:** A portion of the property is located in the 100-yr floodplain

• **RESTRICTIONS:** None

• **SCHOOL DISTRICT:** Aldine ISD