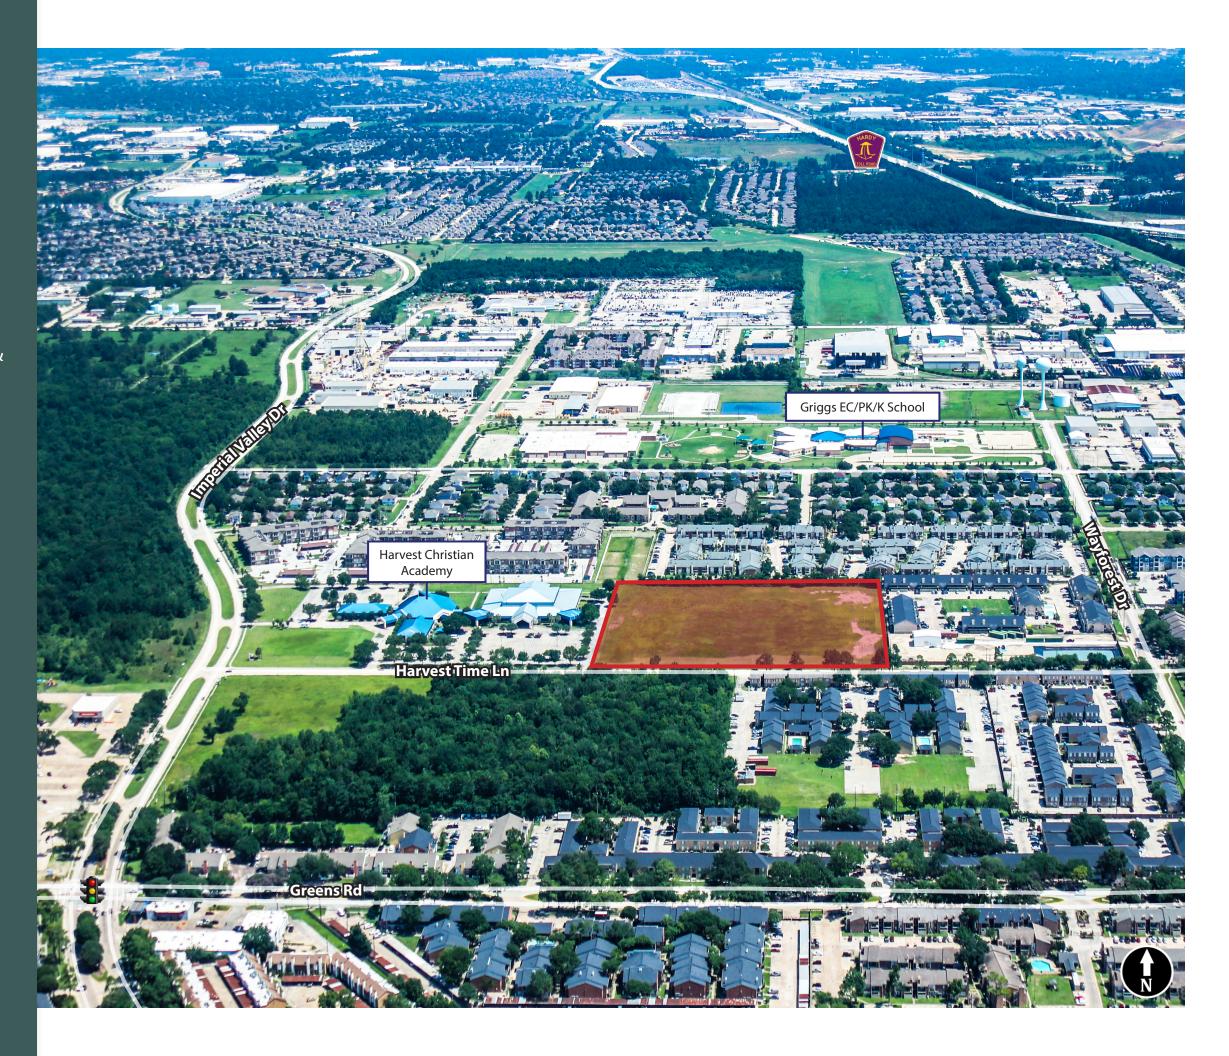

### **Land for Sale:**

±9.77 AC 17715 Wayforest Drive Houston, TX 77060

### **Property Features**

• **PRICE:** \$3.50/SF

• LOCATION: North side of Harvest Time Ln between Imperial Valley Dr & Wayforest Dr

• **SIZE:** ±9.77 Acres

• **FRONTAGE:** ±650' along Harvest Time Ln

• **UTILITIES:** Available from City of Houston

• **FLOODPLAIN:** A portion of the property is located in the 100-yr floodplain

• **RESTRICTIONS:** None

• **SCHOOL DISTRICT:** Aldine ISD