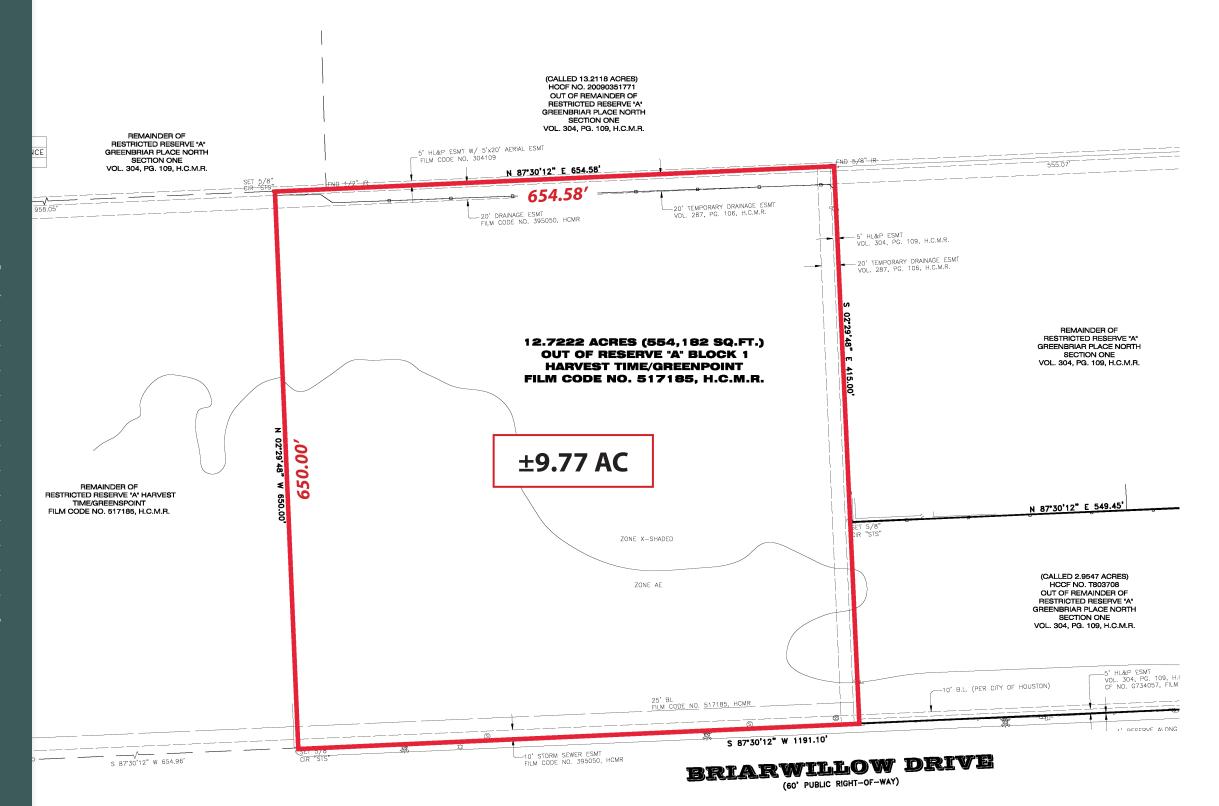

### **Property Features**

• **PRICE:** \$3.50/SF

• LOCATION: North side of Harvest Time Ln between Imperial Valley Dr & Wayforest Dr

• **SIZE:** ±9.77 Acres

• **FRONTAGE:** ±650' along Harvest Time Ln

• **UTILITIES:** Available from City of Houston

• **FLOODPLAIN:** A portion of the property is located in the 100-yr floodplain

• **RESTRICTIONS:** None

• **SCHOOL DISTRICT:** Aldine ISD