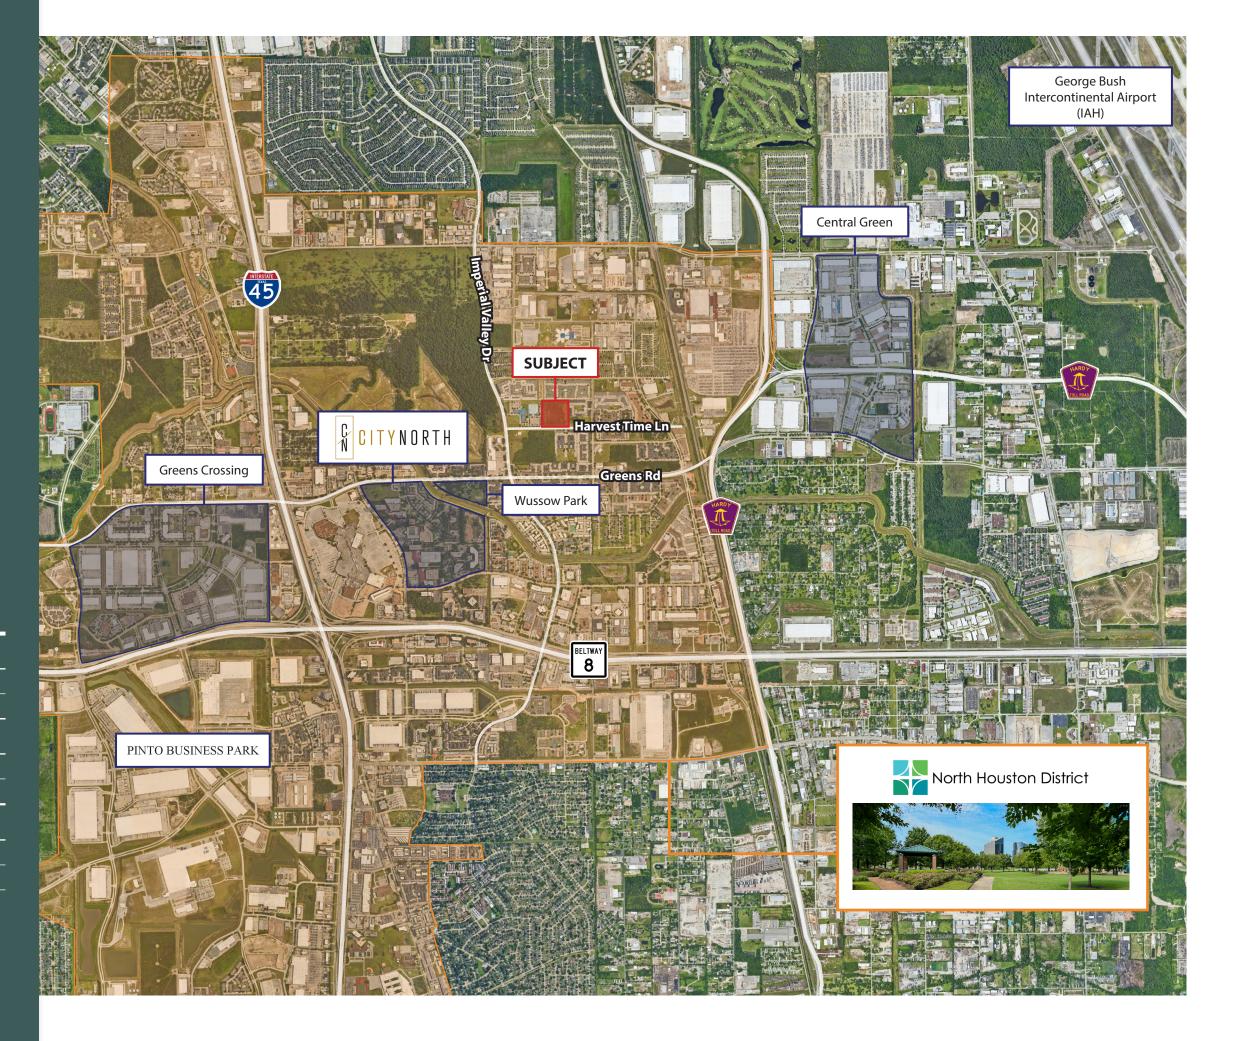

### **Area Overview**

The North Houston District is a 12-square mile management district within the City of Houston. It consists of four quadrants: Greens Crossing, Greenspoint, Pinto Business Park, and Airline Corrido. It's main purpose is to attract the best in commercial and residential life.

Located in this service area is 20MSF of office, retail, and industrial properties. This includes 8 parks, 6 miles of hike and bike trails, 68 apartment communities, 4,400 businesses, 56,000 employees, and 115,700 residents.