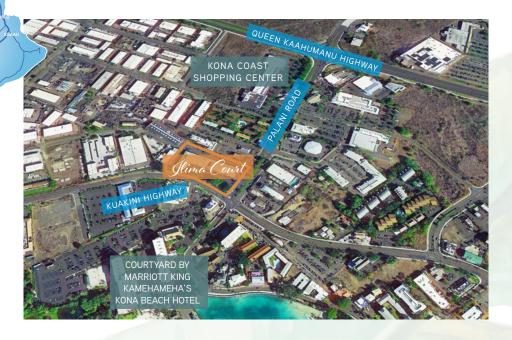

75-5629 Kuakini Highway, Kailua-Kona, HI 96740

ILIMA COURT

## PROPERTY DESCRIPTION

Great property located on one of the busiest corners in the heart of Kailua-Kona Town. Lots of visitor traffic from Alii Drive and King Kamehameha Marriott Hotel which is within walking distance. Plenty of parking for residents and visitors.

Jlima Court HIGHLIGHTS

| Address:            | 75-5629 Kuakini Highway, Kailua-Kona, HI 96740                                                  |  |
|---------------------|-------------------------------------------------------------------------------------------------|--|
| Base Rent:          | Negotiable                                                                                      |  |
| Operating Expenses: | \$1.73 PSF/Mo. for spaces on chiller<br>\$1.51 PSF/Mo. for spaces not on chiller<br>(Estimated) |  |
| Zoning:             | CV-10                                                                                           |  |
| TMK:                | 3-7-4-10-39                                                                                     |  |
| Term:               | 2 - 5 years preferred                                                                           |  |
| Parking:            | In common with other tenants                                                                    |  |
| Land Area:          | 3.4 Acres                                                                                       |  |
| GLA:                | 27,735 SF                                                                                       |  |