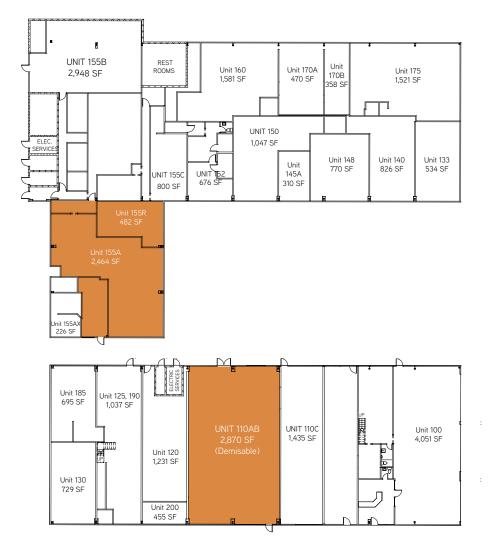

## AVAILABILITIES

| SPACE       | SF                | USE                             |
|-------------|-------------------|---------------------------------|
| Unit 110AB* | 2,870 (Demisable) | Retail or Food Operations       |
| Unit 155A   | 2,464             | Retail/Entertainment/Restaurant |
| Unit 155R   | 482               | Retail or Office                |
|             |                   |                                 |

\*Unit not on chiller

220 South King Street, Suite 1800 Honolulu, Hawaii 96813 colliers.com

This document/email has been prepared by Colliers for advertising and general information only. Colliers makes no guarantees, representations or warranties of any kind, expressed or implied, regarding the information including, but not limited to, warranties of content, accuracy and reliability. Any interested party should undertake their own inquiries as to the accuracy of the information. Colliers excludes unequivocally all inferred or implied terms, conditions and warranties arising out of this document and excludes all liability for loss and damages arising there from. This publication is the copyrighted property of Colliers and /or its licensor(s). © 2024. All rights reserved. This communication is not intended to cause or induce breach of an existing listing agreement.