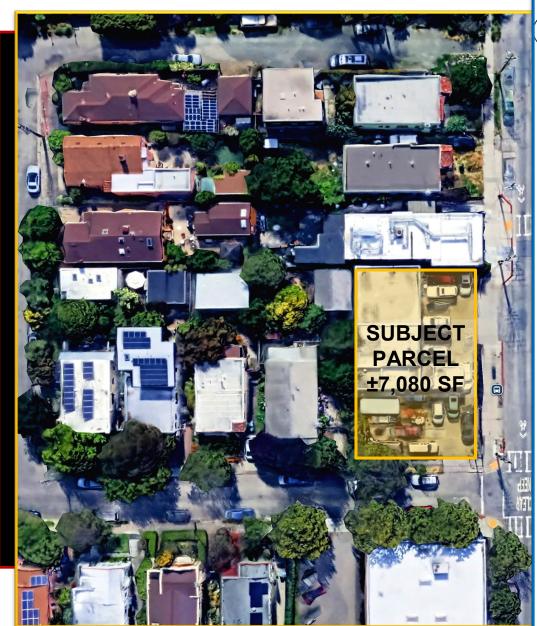

### Overview:

- The offering comprises a ±7,080-SF corner parcel zoned CN (Commercial Neighborhood) at a 35-foot height limit with up to 100% lot coverage
- Perfect for 5-6 townhome style condos
- Gilman Street frontage of ±109 feet
- Now existing are older auto repair buildings totaling ±2,357 SF
- Clean Phase 1 Environmental Report just completed
- Grandfathered in for auto repair use or could be repurposed for most retail or office uses
- 10% down SBA available for owner users