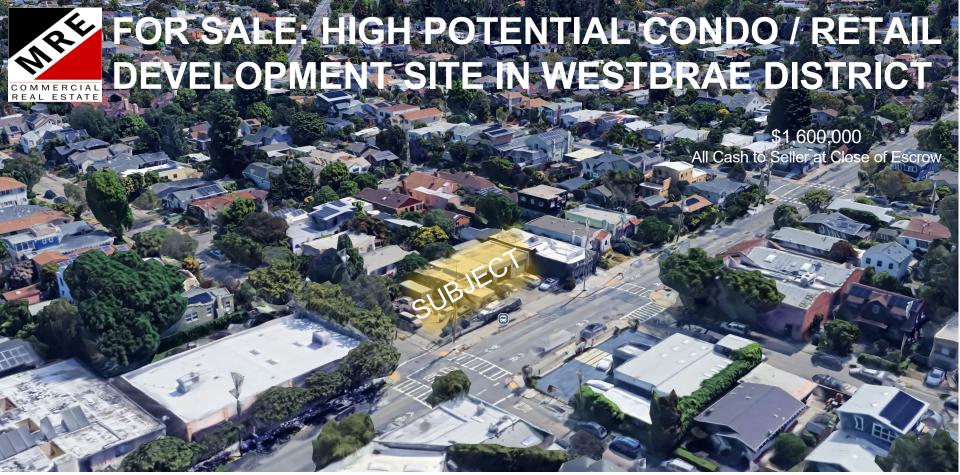

# 1321 Gilman Street

Berkeley, CA 94706

### Overview:

- The offering comprises a ±7,080-SF corner parcel zoned CN (Commercial Neighborhood) at a 35-foot height limit with up to 100% lot coverage
- Perfect for 5-6 townhome style condos
- Gilman Street frontage of ±109 feet
- Now existing are older auto repair buildings totaling ±2,357 SF
- Clean Phase 1 Environmental Report just completed
- Grandfathered in for auto repair use or could be repurposed for most retail or office uses
- 10% down SBA available for owner users