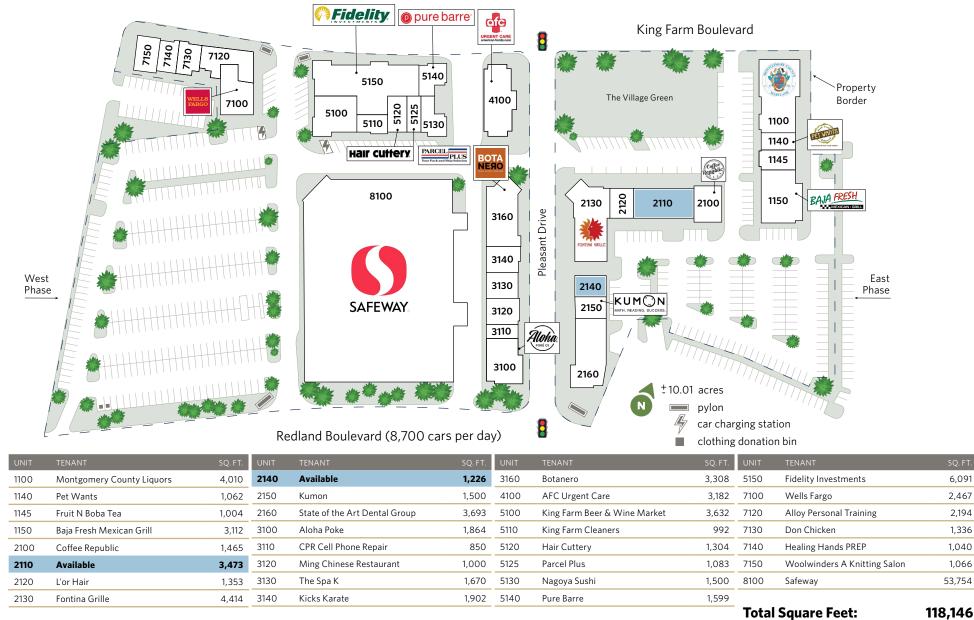

### **KING FARM VILLAGE CENTER**

302-404 King Farm Blvd., Rockville, MD 20850

1,226 SF - 3,473 SF RETAIL SPACE AVAILABLE: UNITS 2140 & 2110

302-404 King Farm Blvd., Rockville, MD 20850

□ WASHINGTON, D.C.