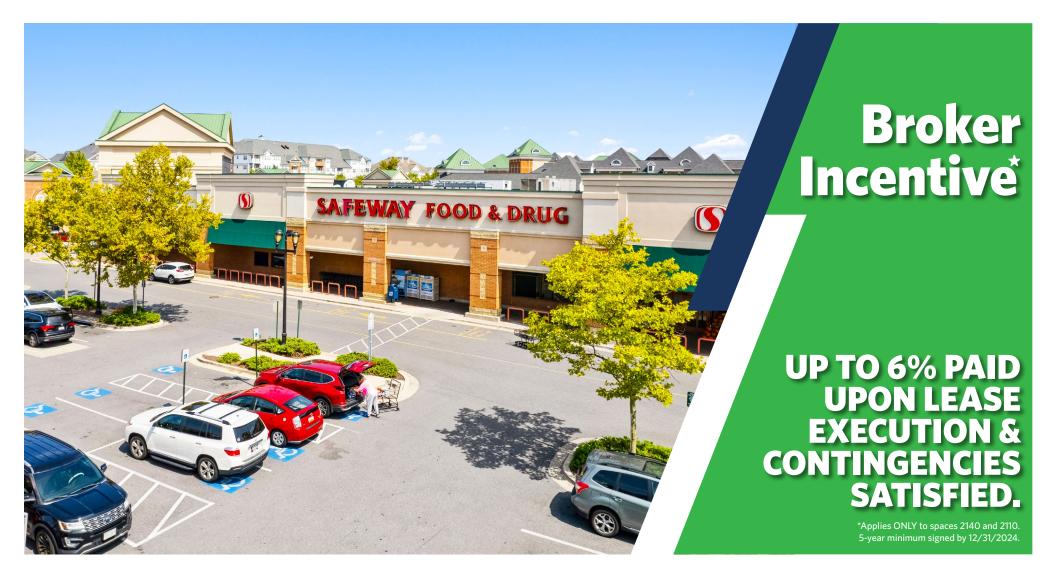

### **KING FARM VILLAGE CENTER**

302-404 King Farm Blvd., Rockville, MD 20850

1,226 SF - 3,473 SF RETAIL SPACE AVAILABLE: UNITS 2140 & 2110

302-404 King Farm Blvd., Rockville, MD 20850

□ WASHINGTON, D.C.