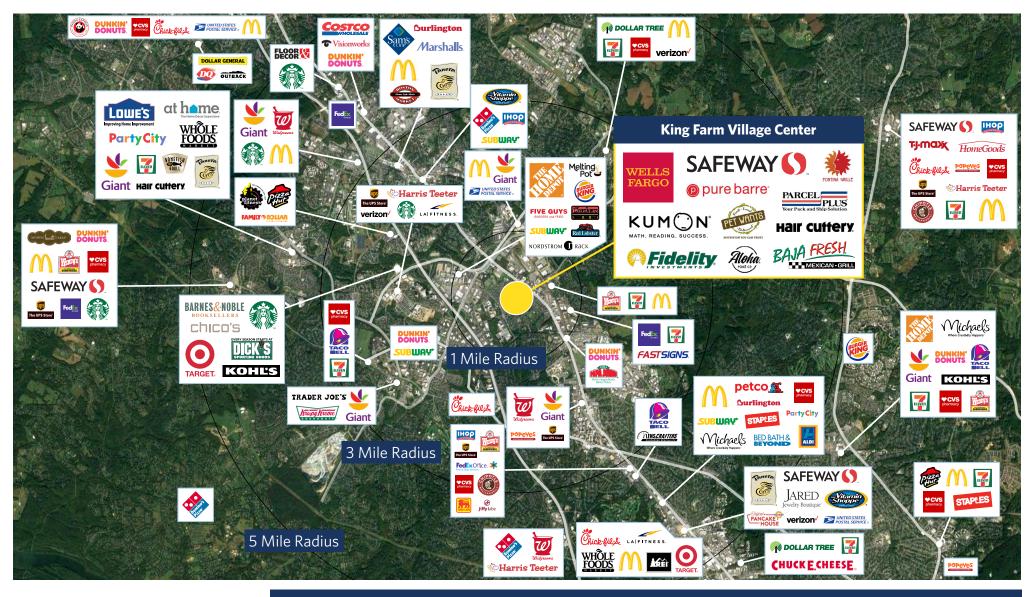

# KING FARM VILLAGE CENTER RETAIL

302-404 King Farm Blvd., Rockville, MD 20850

E: kirwin@sterlingorganization.com

P: 855-384-6474

November 2024

For information:

**Kyle Irwin**