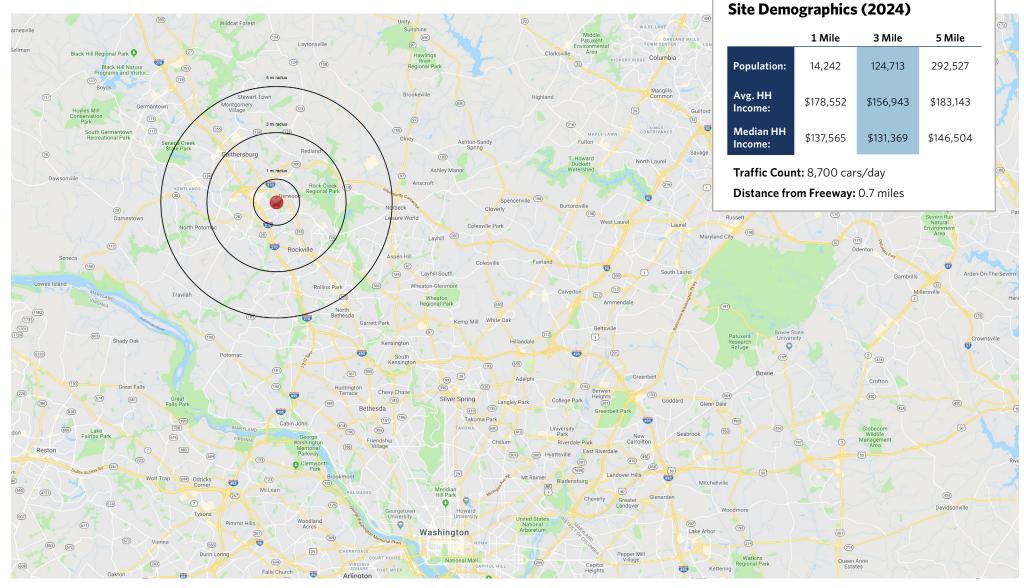

## **KING FARM VILLAGE CENTER**

302-404 King Farm Blvd., Rockville, MD 20850

□ WASHINGTON, D.C.