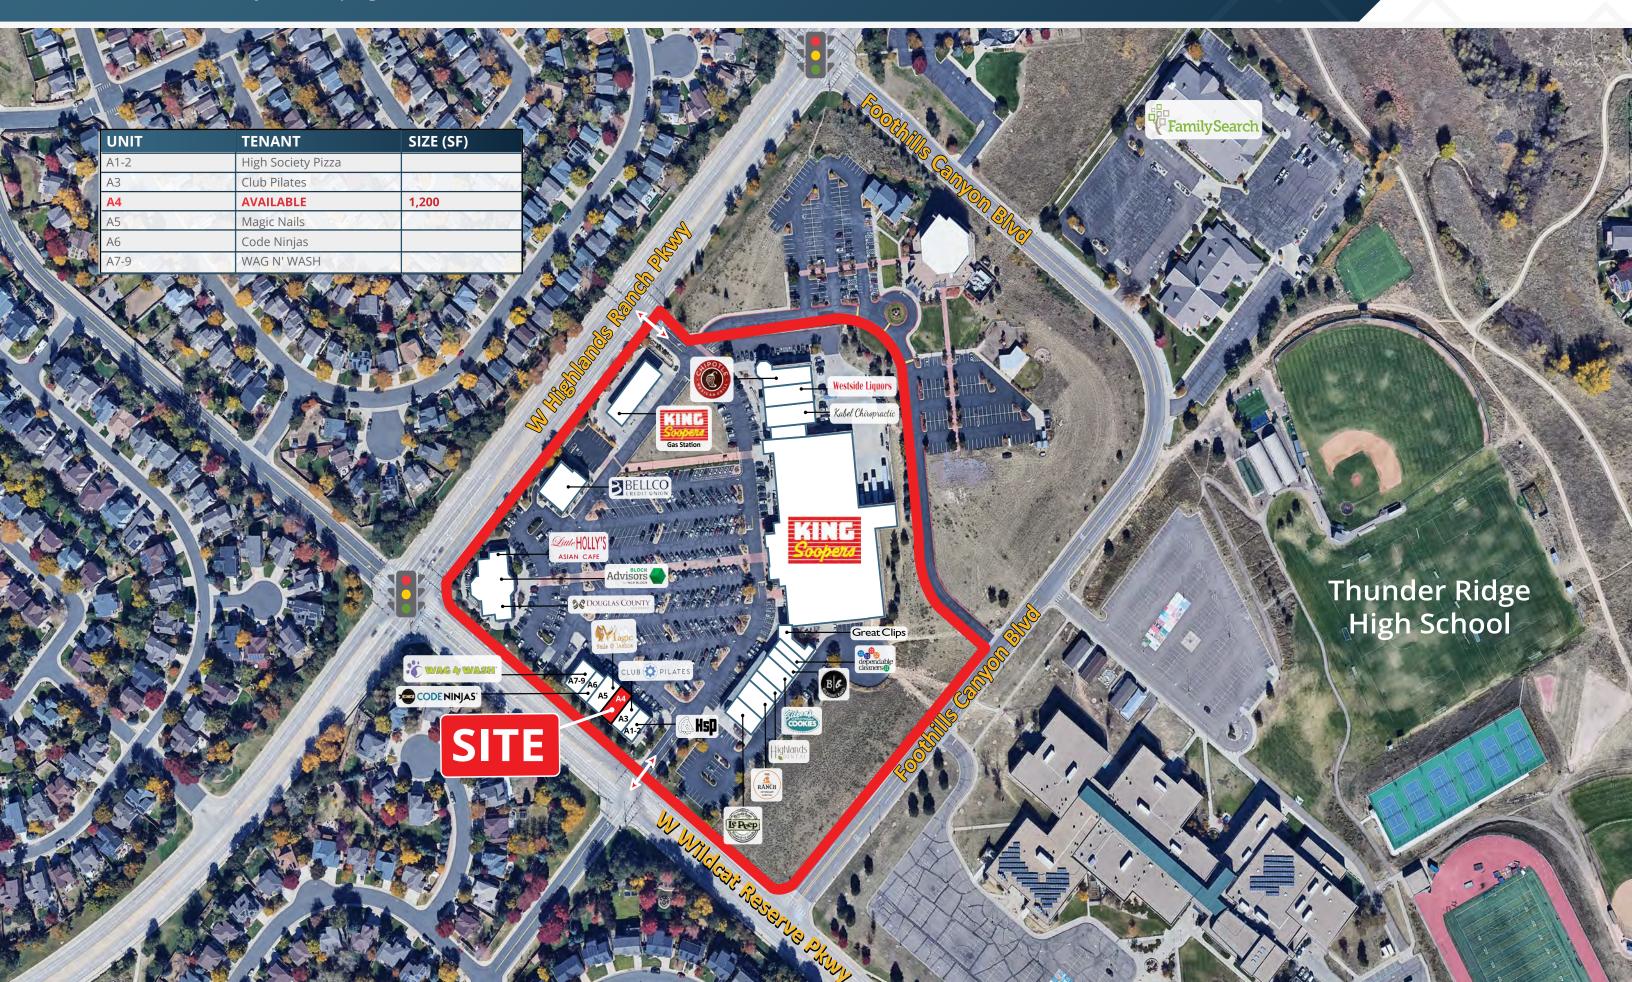

|
|-----------|---------------------|-------------------------------------------------------|
| 17,744    | 59,006              | 171,008                                               |
| 11,455    | 61,305              | 148,052                                               |
| \$189,289 | \$184,098           | \$181,566                                             |
| 6,192     | 22,786              | 65,117                                                |
|           | 11,455<br>\$189,289 | 17,744 59,006<br>11,455 61,305<br>\$189,289 \$184,098 |

# JOIN THESE RETAILERS









# TRAFFIC COUNTS

C-470 S Santa Fe Dr Year: 2025 | Source: esri 112,944 VPD 38,223 VPD

# Wildcat Shopping Center Sublease

2229 Wildcat Reserve Pkwy Suite A4 | Highlands Ranch, CO 80129





# Wildcat Shopping Center Sublease 2229 Wildcat Reserve Pkwy Suite A4 | Highlands Ranch, CO 80129

















# Wildcat Shopping Center Sublease

2229 Wildcat Reserve Pkwy Suite A4 | Highlands Ranch, CO 80129







## SRSRE.COM

## © SRS Real Estate Partners

The information presented was obtained from sources deemed reliable; however SRS Real Estate Partners does not guarantee its completeness or accuracy.