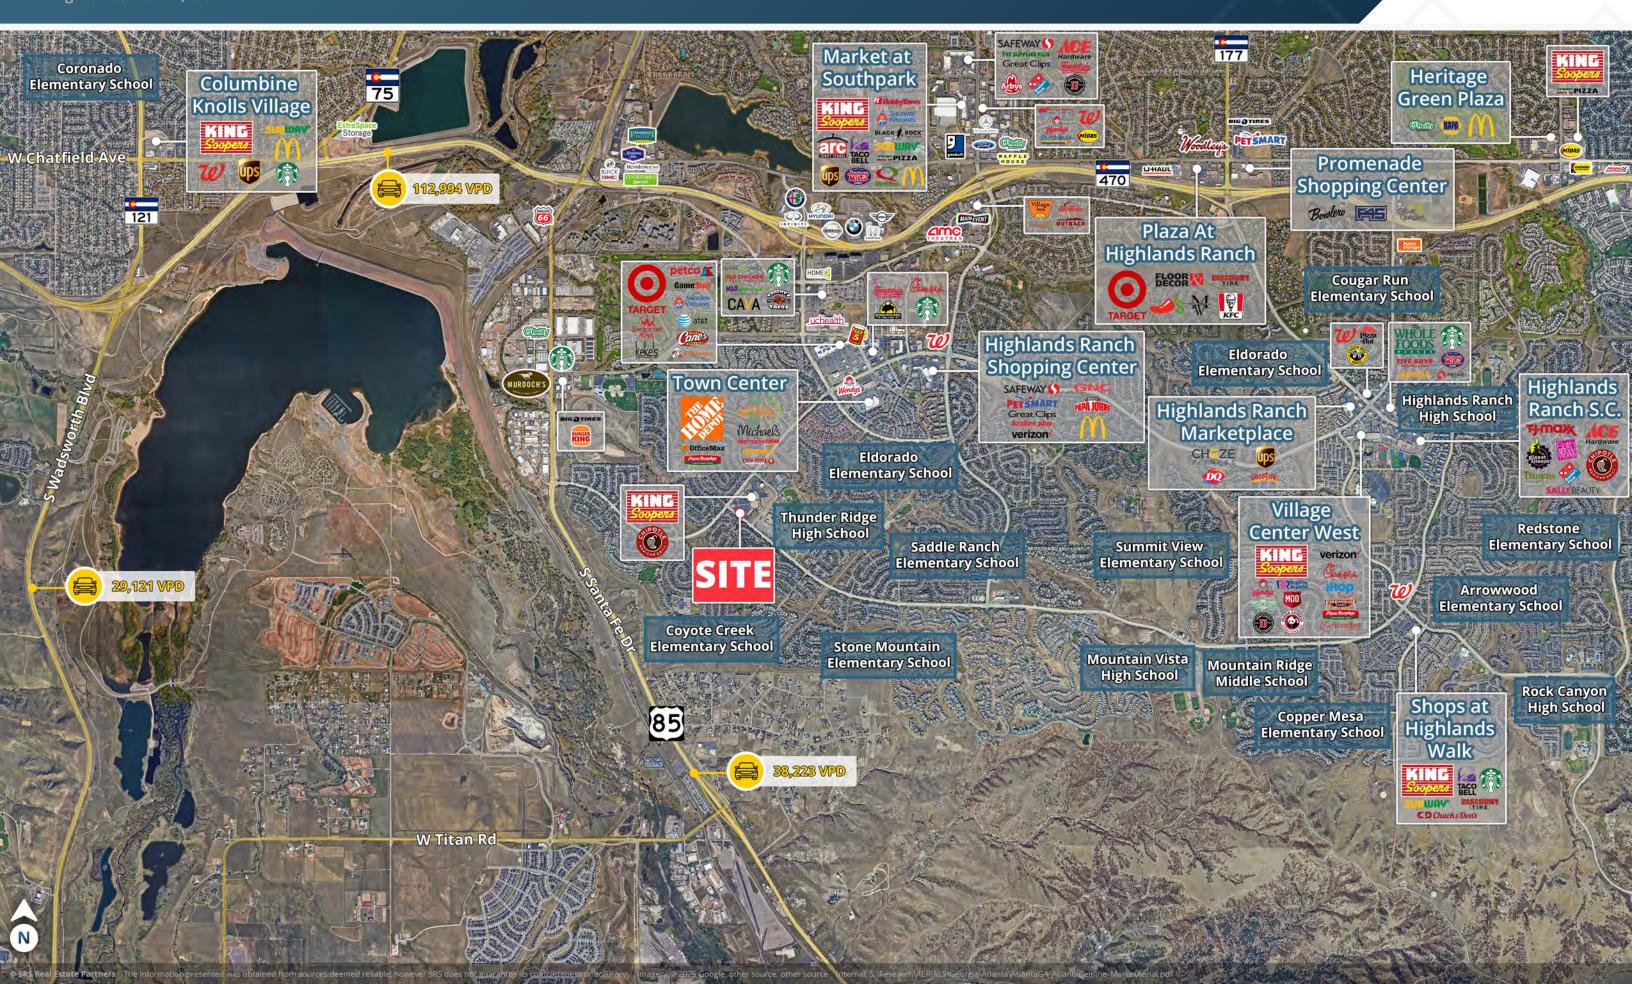

# JOIN THESE RETAILERS

# TRAFFIC COUNTS

C-470 S Santa Fe Dr Year: 2025 | Source: esri 112,944 VPD 38,223 VPD