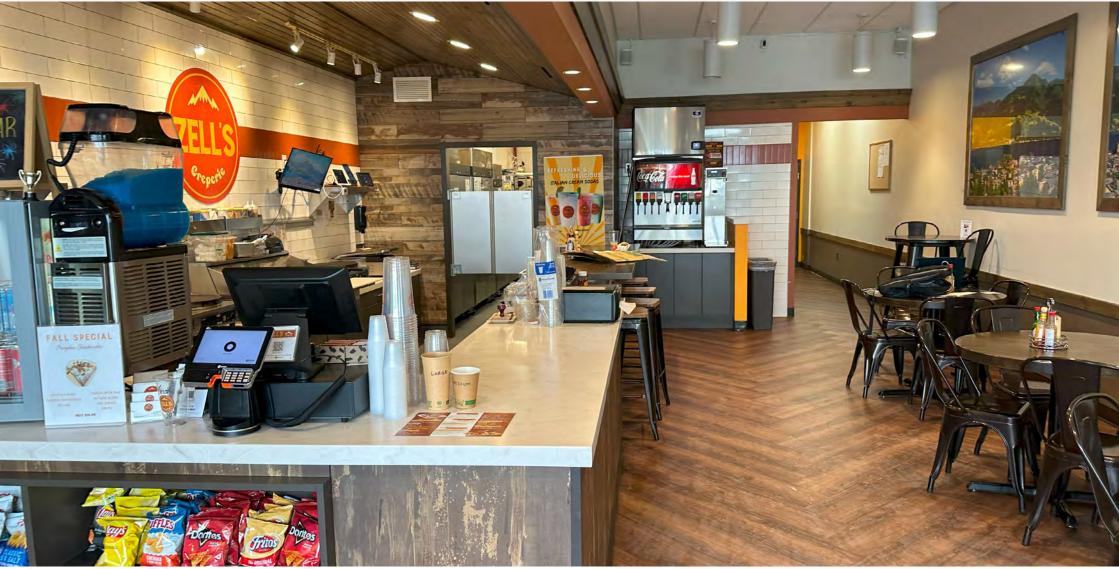

# **ABOUT THE PROPERTY**

- 2nd generation crepe & sandwich restaurant space.
- There is no hood or grease trap in the space
- · Beautifully designed functional space.
- 20 person maximum capacity.