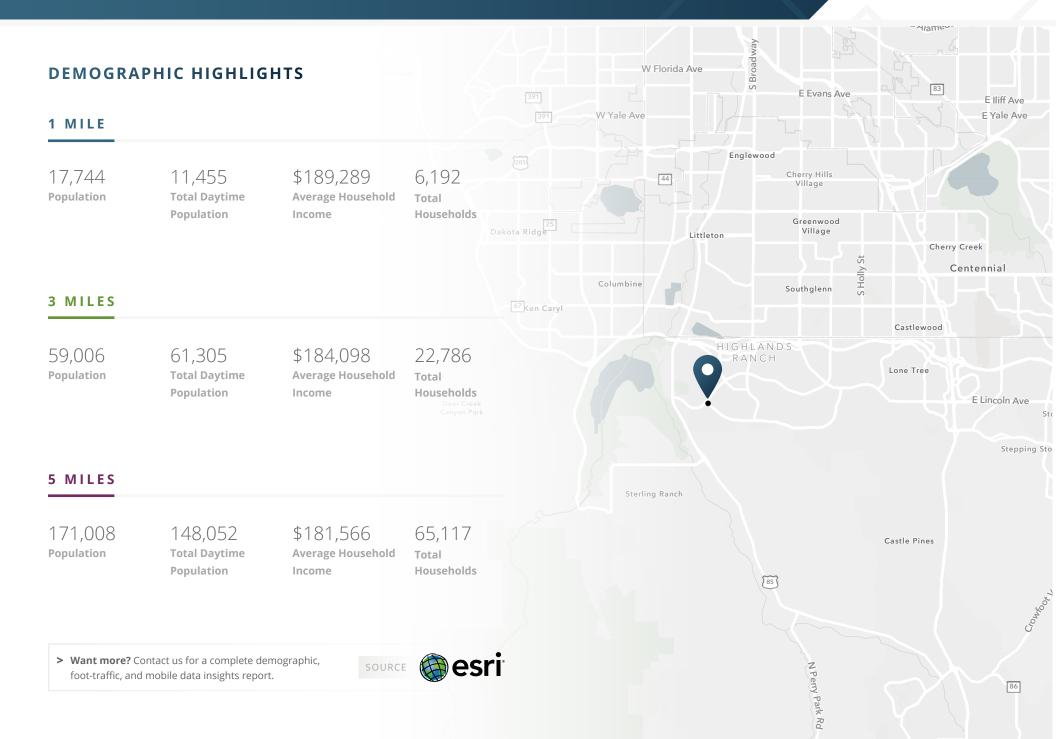

## **DEMOGRAPHICS**

Year: 2025 | Source: esri

| 1 Miles   | 3 Miles             | 5 Miles                                               |
|-----------|---------------------|-------------------------------------------------------|
| 17,744    | 59,006              | 171,008                                               |
| 11,455    | 61,305              | 148,052                                               |
| \$189,289 | \$184,098           | \$181,566                                             |
| 6,192     | 22,786              | 65,117                                                |
|           | 11,455<br>\$189,289 | 17,744 59,006<br>11,455 61,305<br>\$189,289 \$184,098 |