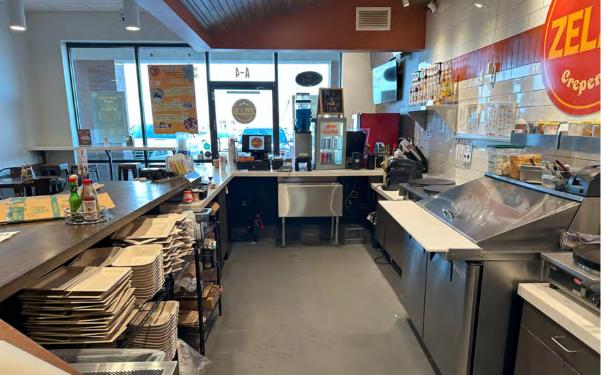

# **ABOUT THE PROPERTY**

- 2nd generation crepe & sandwich restaurant space.
- There is no hood or grease trap in the space
- · Beautifully designed functional space.
- 20 person maximum capacity.