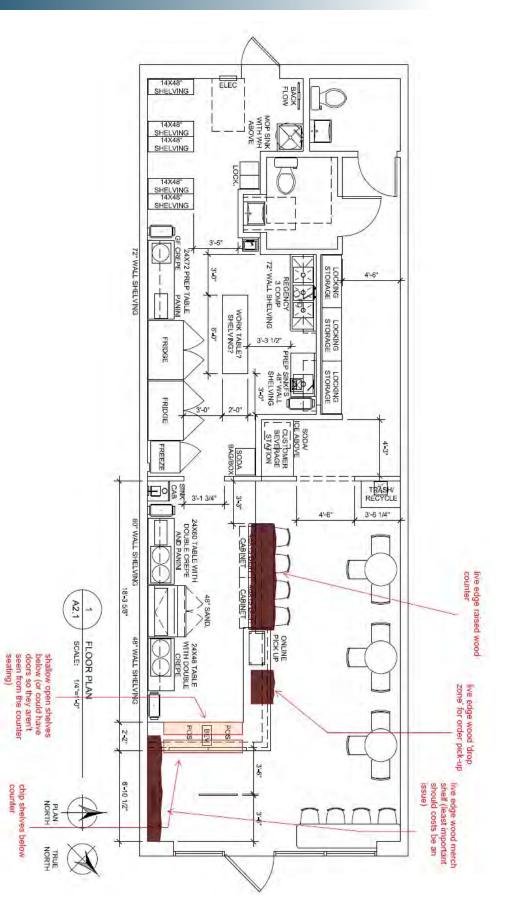

# **ABOUT THE PROPERTY**

- 2nd generation crepe & sandwich restaurant space.
- There is no hood or grease trap in the space
- · Beautifully designed functional space.
- 20 person maximum capacity.