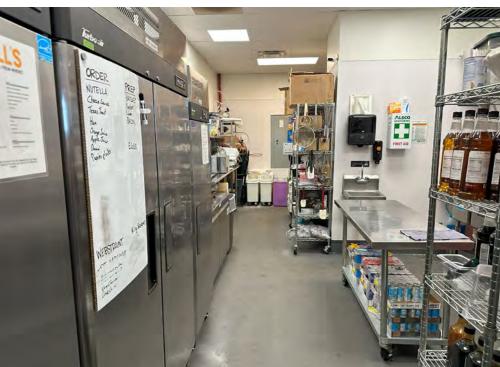

# **ABOUT THE PROPERTY**

- 2nd generation crepe & sandwich restaurant space.
- There is no hood or grease trap in the space
- · Beautifully designed functional space.
- 20 person maximum capacity.