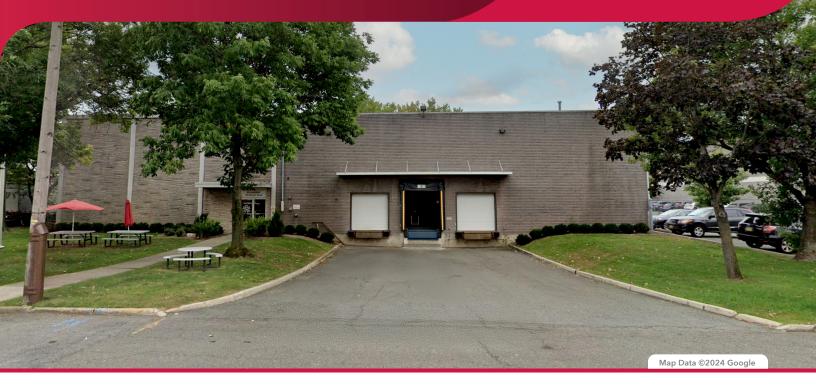

## PROPERTY OVERVIEW

**BUILDING SF:** ±23,746 SF

**OFFICE SF:** ±2,500 SF

**CEILING HEIGHT:** 24' Clear

**LOADING:** 3 Loading Docks, 1 Drive-In

**COLUMNS:** 27' x 27'

**AVAILABILITY:** Immediate

**SUBLEASE TERM:** Through February 2027

# 40 Whelan Road

EAST RUTHERFORD, NJ

Located in the heart of the Meadowlands, 40 Whelan Rd is a freestanding +/-23,746 SF warehouse that offers unmatched ceiling height and loading capabilities compared to any existing competitive warehouses in the Meadowlands submarket. With immediate access to I-95 and other major highways the building centrally located between the main arteries to NYC and a short distance to Port Newark. The subject property is zoned Light Industrial making this an ideal fit for a light manufacturing or distribution operation.