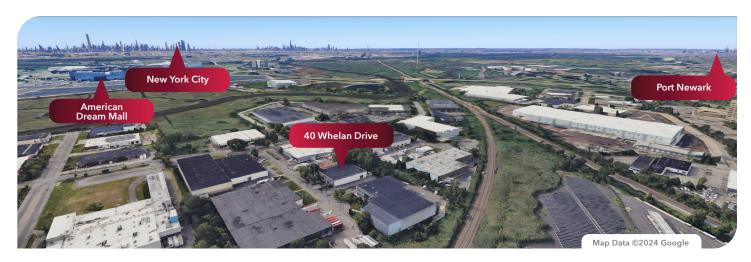

### **AERIAL PHOTO**

EAST RUTHERFORD, NJ 07073

# 40 Whelan Road

EAST RUTHERFORD, NJ

Located in the heart of the Meadowlands, 40 Whelan Rd is a freestanding +/-23,746 SF warehouse that offers unmatched ceiling height and loading capabilities compared to any existing competitive warehouses in the Meadowlands submarket. With immediate access to I-95 and other major highways the building centrally located between the main arteries to NYC and a short distance to Port Newark. The subject property is zoned Light Industrial making this an ideal fit for a light manufacturing or distribution operation.