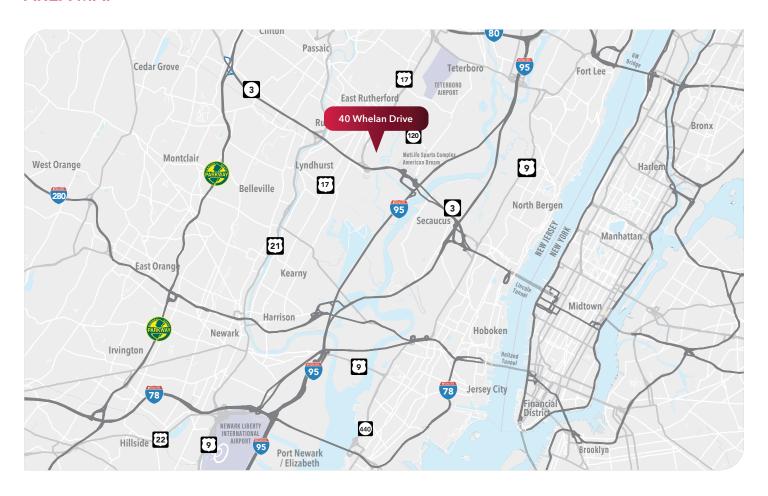

## **AREA MAP**

## LOCATION FEATURES:

- Close proximity to Routes 3, 17, 46, NJ Turnpike and the Garden State Parkway
- Lincoln Tunnel 7.7 miles
- Holland Tunnel 10.8 miles
- George Washington Bridge 11 miles
- Newark Liberty International Airport 14.5 miles
- Port Newark/ Elizabeth 15 miles