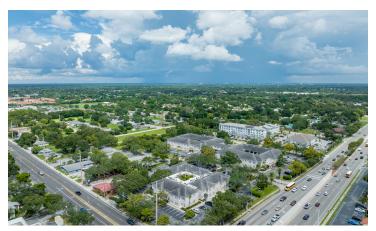

#### **PROPERTY DESCRIPTION**

Build to suit office space for lease at Pen West Office Park, which is a premier office complex in desirable Sarasota. The office park is centrally located on the Gateway to Downtown Sarasota (Fruitville Rd.) between I-75 and US 301.