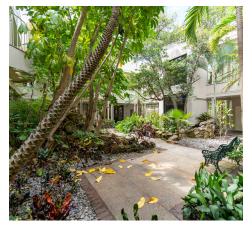

2805 Fruitville Rd. is a free standing 45,645 SF building that can be divided into suites starting at 1,400 SF. Unit size and layout are custom to each Tenant's desired floor plan. This building features a beautiful courtyard, common corridors, an elevator and multiple stairwells to the 2nd floor and offers an abundance of natural light coming through numerous windows along the common space and each suite that brightens up the entire building. The courtyard was remodeled by world famous Lucas Lagoons which was featured on multiple TV stations.