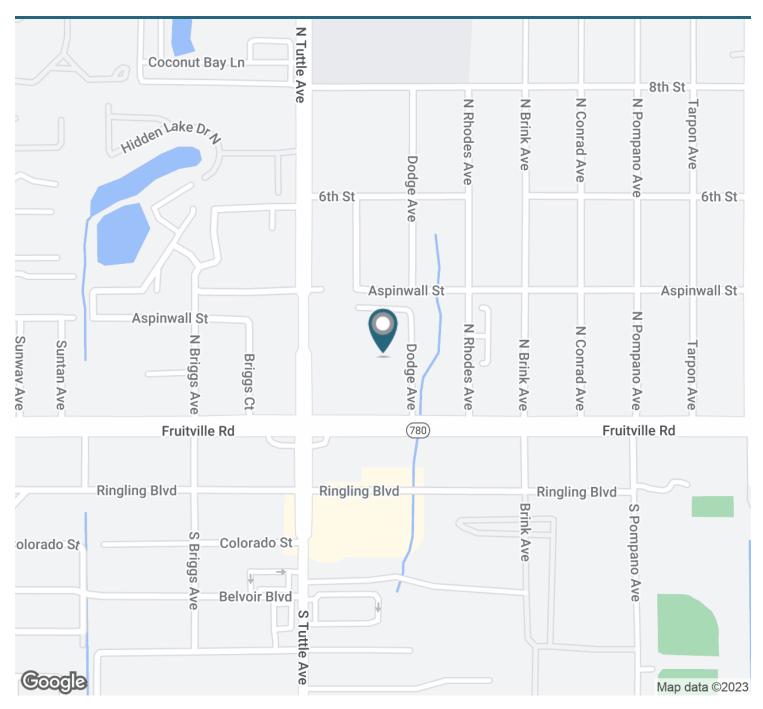

2805 FRUITVILLE ROAD SARASOTA, FL 34237

#### **PROPERTY DESCRIPTION**

Build to suit office space for lease at Pen West Office Park, which is a premier office complex in desirable Sarasota. The office park is centrally located on the Gateway to Downtown Sarasota (Fruitville Rd.) between I-75 and US 301.