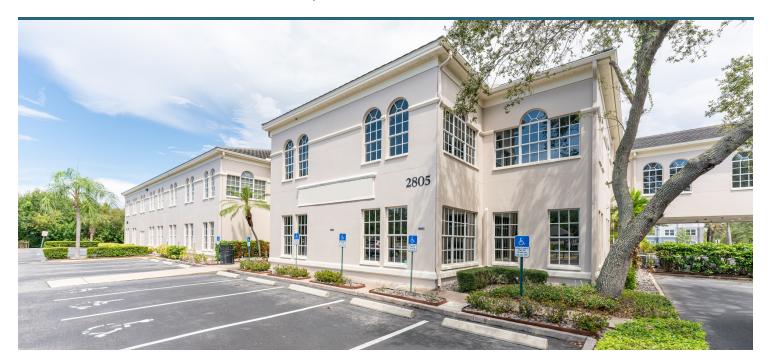

2805 FRUITVILLE ROAD SARASOTA, FL 34237

2805 Fruitville Rd. is a free standing 45,645 SF building that can be divided into suites starting at 1,400 SF. Unit size and layout are custom to each Tenant's desired floor plan. This building features a beautiful courtyard, common corridors, an elevator and multiple stairwells to the 2nd floor and offers an abundance of natural light coming through numerous windows along the common space and each suite that brightens up the entire building. The courtyard was remodeled by world famous Lucas Lagoons which was featured on multiple TV stations.