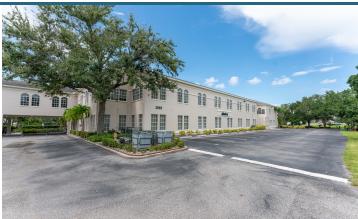

2805 Fruitville Rd. is a free standing 45,645 SF building that can be divided into suites starting at 1,400 SF. Unit size and layout are custom to each Tenant's desired floor plan. This building features a beautiful courtyard, common corridors, an elevator and multiple stairwells to the 2nd floor and offers an abundance of natural light coming through numerous windows along the common space and each suite that brightens up the entire building. The courtyard was remodeled by world famous Lucas Lagoons which was featured on multiple TV stations.