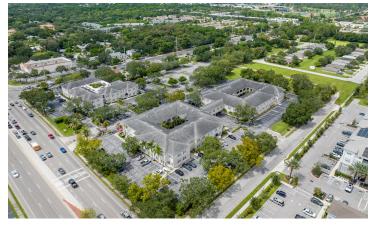

2805 Fruitville Rd. is a free standing 45,645 SF building that can be divided into suites starting at 1,400 SF. Unit size and layout are custom to each Tenant's desired floor plan. This building features a beautiful courtyard, common corridors, an elevator and multiple stairwells to the 2nd floor and offers an abundance of natural light coming through numerous windows along the common space and each suite that brightens up the entire building. The courtyard was remodeled by world famous Lucas Lagoons which was featured on multiple TV stations.