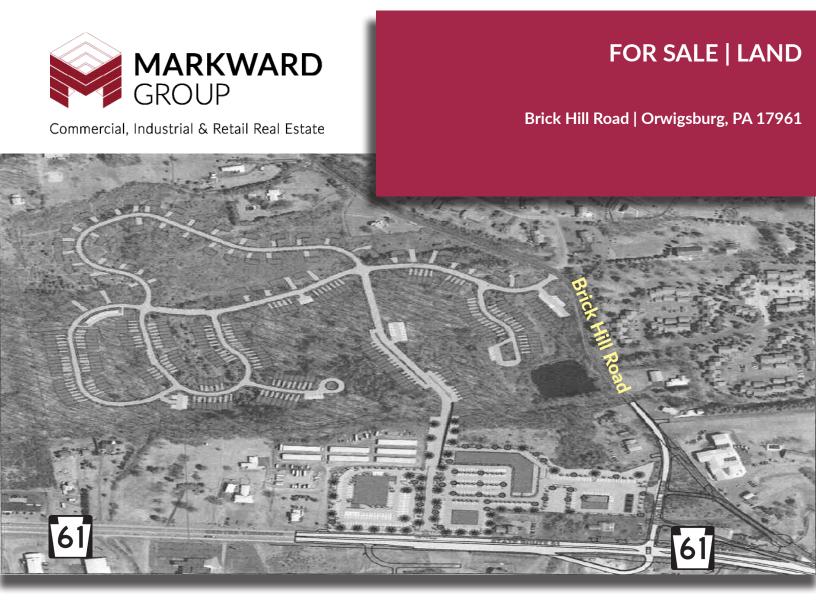

# FOR SALE | LAND

Brick Hill Road | Orwigsburg, PA 17961

## Approved, unimproved 61.4 acre residential development opportunity

## Location

Schuylkill County: 8.1 Miles from Route I-78 Pottsville, PA exit, 45 min. to Allentown, PA and 1 hour to Harrisburg, PA.

## Zoning

Residential