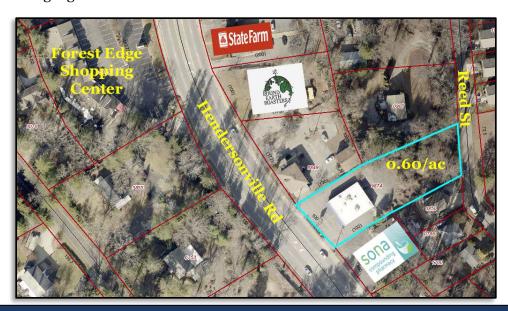

## 524 Hendersonville Rd | Asheville NC FOR SALE - \$1,145,000 3,000/sf Bldg on 0.60/ac -- Fully Leased

- Investment Opportunity directly on Hendersonville Rd FULLY LEASED
- Adjacent to the Forest Edge Shopping Center and next door to Sona Compound Pharmacy
- 3,000/sf Building on 0.60/ac with room to build a rental house behind this building
- Just south of Biltmore Village
- \$46,000 annual NOI Two Tenant Building
- SPLIT ZONING: HB on the Hendersonville Rd Side and RS-8 on Reed Street
- Month-2-Month Lease for one Tenant and 3-year lease for the other tenant
- Street Signage