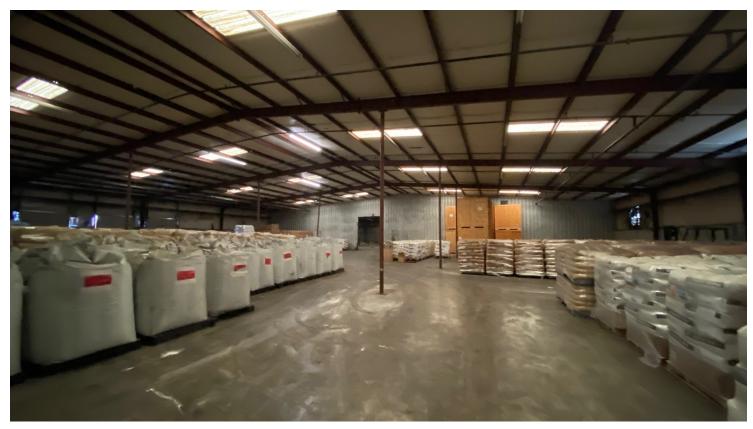

Great flexible warehouse for short term or long term lease. Building consists of three 12,000 SF sections, each with 3 dock height doors and total of 36,000 SF with 9 Dock Height Doors and 1 Ground level drive in door. Dead Head or drop storage available in several areas. 16' eave height with doors between each section of warehouse. Building is sprinkled, heated and is well ventilated with multiple fans.