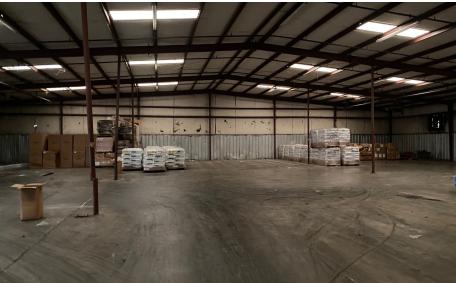

Great flexible warehouse for short term or long term lease. Building consists of three 12,000 SF sections, each with 3 dock height doors and total of 36,000 SF with 9 Dock Height Doors and 1 Ground level drive in door. Dead Head or drop storage available in several areas. 16' eave height with doors between each section of warehouse. Building is sprinkled, heated and is well ventilated with multiple fans.