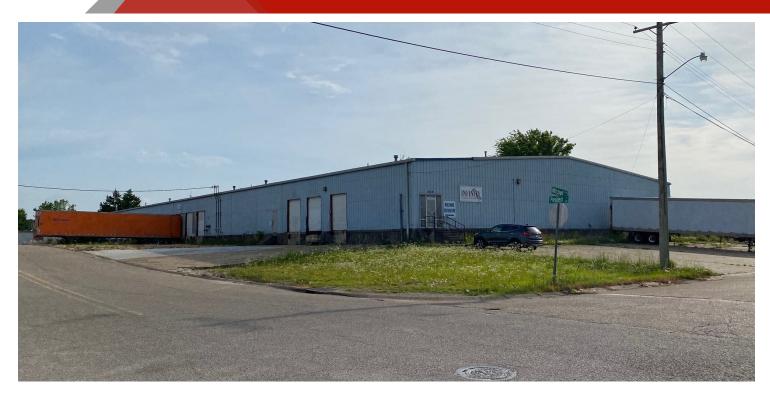

### 2619 South President Street Extension, Tupelo, MS 38801 INFINITY FLEX BUILDING

**OFFERING SUMMARY** 

Available SF:

Lease Rate:

Lot Size:

Year Built:

**Building Size:** 

| <b>PROPERTY O</b> | VERVIEW |
|-------------------|---------|
|-------------------|---------|

Great flexible warehouse for short term or long term lease. Building consists of three 12,000 SF sections, each with 3 dock height doors and total of 36,000 SF with 9 Dock Height Doors and 1 Ground level drive in door. Dead Head or drop storage available in several areas. 16' eave height with doors between each section of warehouse. Building is sprinkled, heated and is well ventilated with multiple fans.

#### LOCATION OVERVIEW

Warehouse located just of Hwy 145 South known as South Gloster Street less than one mile from State Hwy 278 and State HWY 45 which connects to Interstate 22. Easy access off of highway and into building which is located in an industrial area zoned Mixed Use Employment.