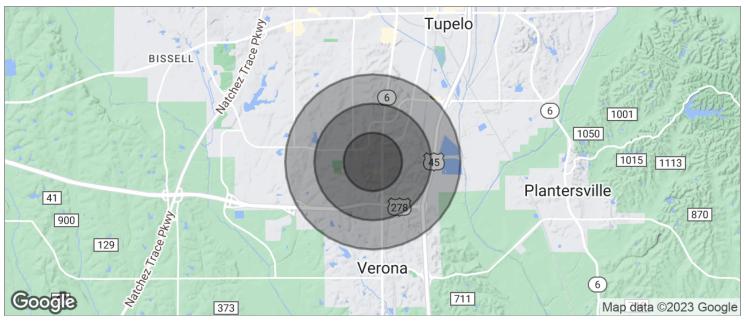

## 2619 South President Street Extension, Tupelo, MS 38801 INFINITY FLEX BUILDING

| POPULATION          | 0.5 MILES | 1 MILE    | 1.5 MILES |
|---------------------|-----------|-----------|-----------|
| TOTAL POPULATION    | 838       | 2,752     | 5,016     |
| MEDIAN AGE          | 30.1      | 33.5      | 36.0      |
| MEDIAN AGE (MALE)   | 34.2      | 35.1      | 35.0      |
| MEDIAN AGE (FEMALE) | 30.1      | 35.5      | 39.1      |
| HOUSEHOLDS & INCOME | 0.5 MILES | 1 MILE    | 1.5 MILES |
| TOTAL HOUSEHOLDS    | 323       | 1,145     | 2,220     |
| # OF PERSONS PER HH | 2.6       | 2.4       | 2.3       |
| AVERAGE HH INCOME   | \$43,369  | \$48,573  | \$50,484  |
|                     | \$99,462  | \$112,605 | \$120,419 |

\* Demographic data derived from 2020 ACS - US Census

For More Information:

CLAY SHORT 662.620.7211 cshort@trirealestate.net