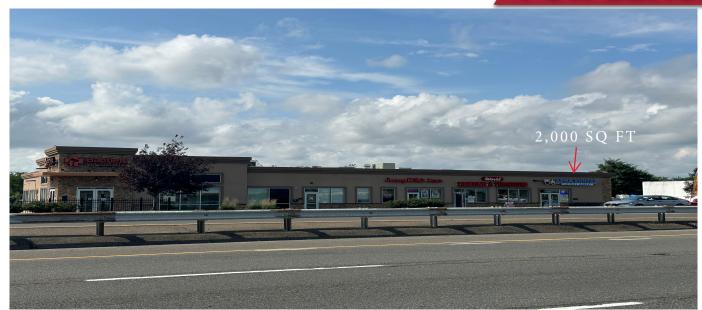

# 1280 RTE 110 (BROADHOLLOW RD.) EAST FARMINGDALE, NY

### 2,000 sq. ft. ENDCAP REMAINING

#### JOIN:

Banfield Vet Bowery Lighting Store Jersey Mike's