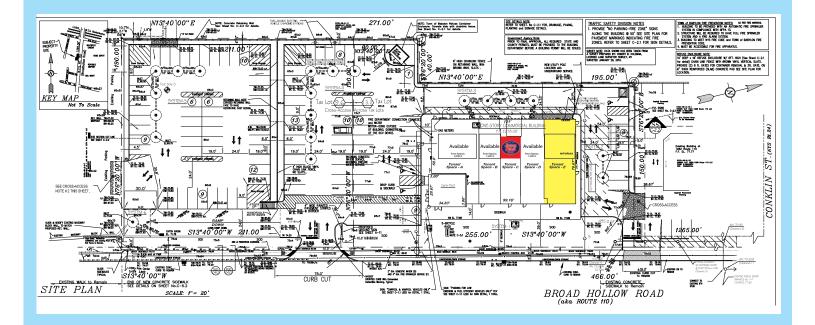

### 2,000 sq. ft. ENDCAP REMAINING

#### **Details:**

- 2,000 sq ft
- 1.85 Acres
- Sewers
- Ample parking
- 60,000 + cars daily
- Lighted Intersection
- All Major Retailers in the area
- Area Co-Tenants Include: Stew Leonards, TJ Maxx, Chipotle, Buffalo Wild Wings, Walmart, Courtyard by Marriot, Applebee's, Lowes, Starbucks, etc.