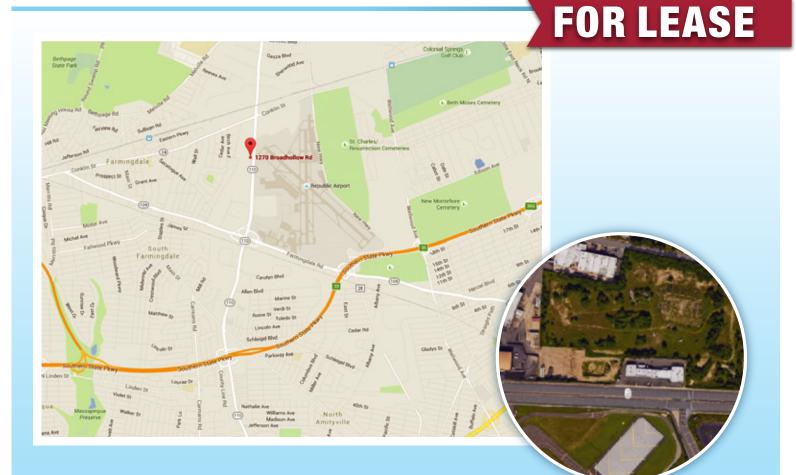

# 1280 RTE 110 (BROADHOLLOW RD.) EAST FARMINGDALE, NY

## 1280 RTE 110 (BROADHOLLOW RD.) EAST FARMINGDALE, NY