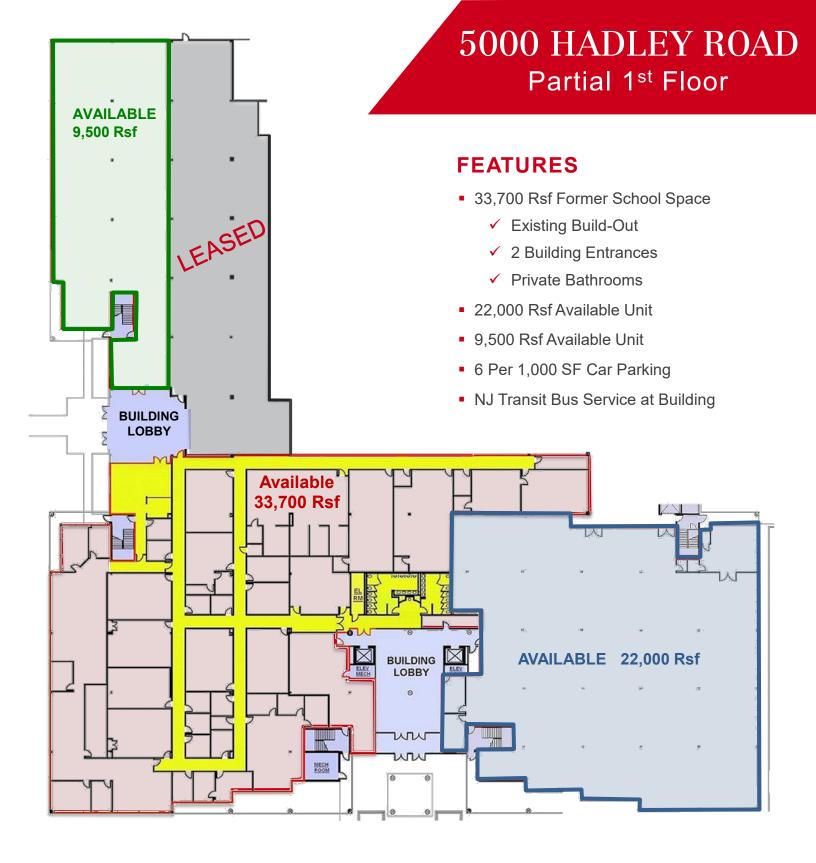

## Former Career Training Trade-School

Existing 33,700 Rsf Built Out + 22,000 Rsf = 55,700 Rsf + Additional 9,500 Rsf and 95,000 Rsf