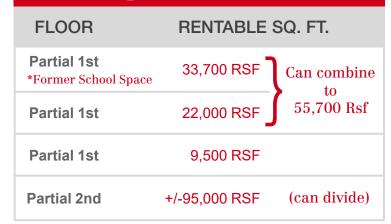

## Former Career Training Trade-School

Existing 33,700 Rsf Built Out + 22,000 Rsf = 55,700 Rsf + Additional 9,500 Rsf and 95,000 Rsf