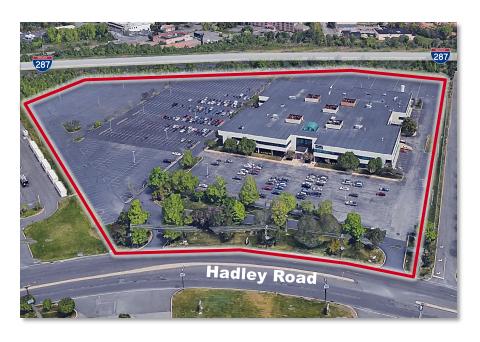

# **5000 Hadley Road**

South Plainfield, New Jersey

### **PROPERTY FEATURES**

- 226,000 SF 2 story with Atrium Lobby
- Owner Occupied
- +17 Acre Site
- 6 cars per 1,000 SF Parking
- Large Floor Plate + 100,000 SF
- Ideal for High Density User