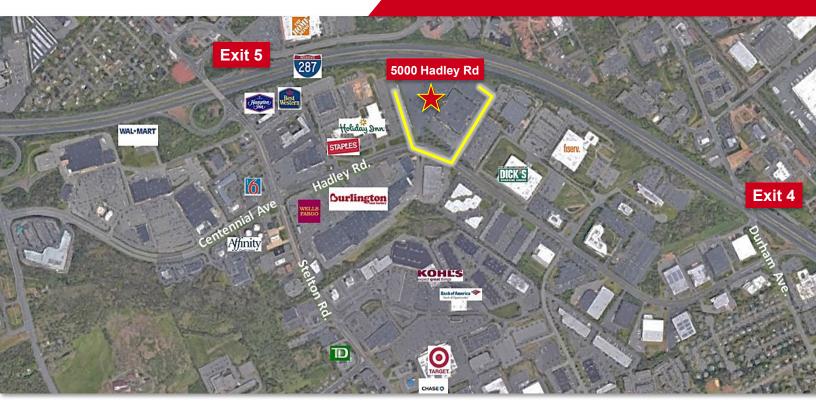

### **ABOUT THE LOCATION**

- Located at Intersection of Stelton Road/Centennial Avenue in Piscataway and two (2) I-287 Exits #4 (Durham Road) and #5 (Stelton Road)
- Surrounded by shopping centers, restaurants, banks, hotels and public transportation
- Near New Jersey Turnpike, Garden State Parkway, US Routes 1 & 9, Routes 27, 28 and 440 to Outerbridge Crossing
- 20 minutes to Newark International Airport