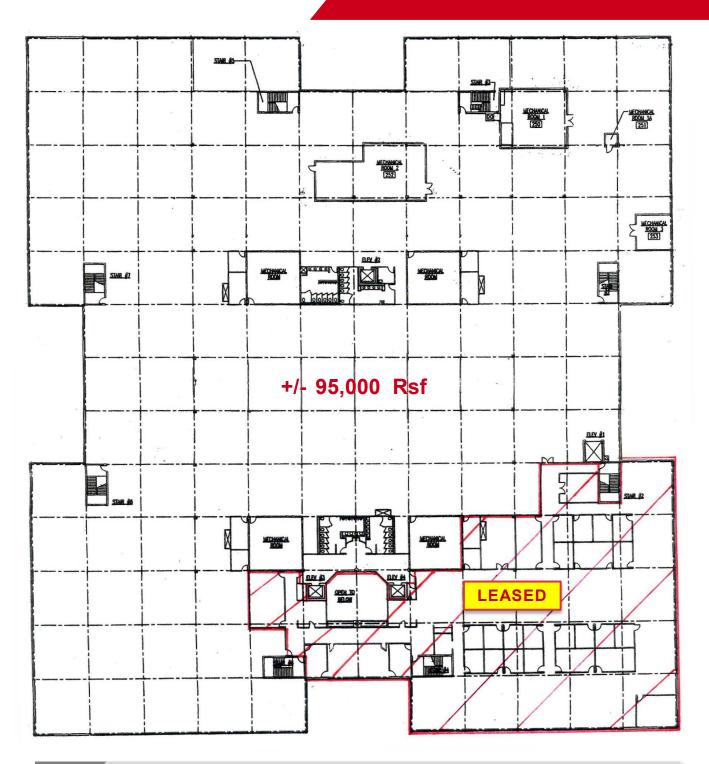

## 5000 HADLEY ROAD 2<sup>nd</sup> Floor

### 2nd FLOOR Available +/- 95,000 Rsf (Will Divide)

The information contained herein has been given to us by the owner of the property or other sources we deem reliable. We have no reason to doubt its accuracy, but we do not guarantee it. All information should be verified prior to purchase or lease.