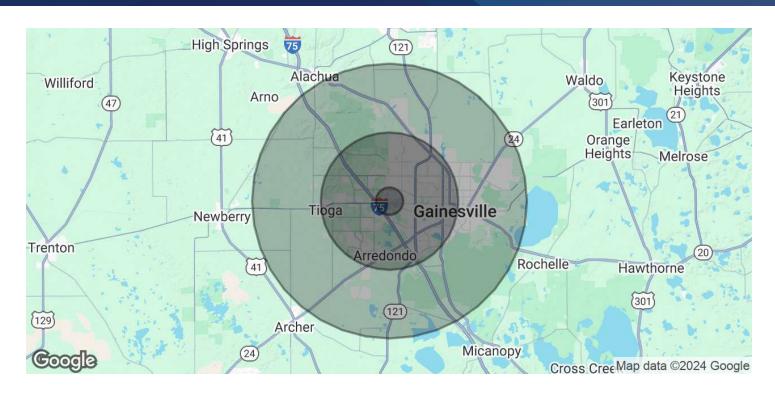

### **OFFERING SUMMARY**

| Lease Rate:             | \$22.50 SF/yr (NNN) |              |                                  |
|-------------------------|---------------------|--------------|----------------------------------|
| Tenant Responsible For: |                     | Electric/Gas | , Water/Sewer,<br>and Janitorial |
| Available SF:           |                     |              | 9,456 SF                         |
| Building Size:          |                     |              | 9,456 SF                         |
|                         |                     |              |                                  |
| DEMOGRAPHICS            | 1 MILE              | 5 MILES      | 10 MILES                         |
| Total Households        | 2,573               | 74,970       | 100,058                          |
| Total Population        | 5,792               | 162,827      | 225,138                          |
| Average HH Income       | \$76,887            | \$60,732     | \$62,925                         |
|                         |                     |              |                                  |

# LEASE

1014 NW 57th St Gainesville, FL 32605

Shasta Schoellhorn 352 922 0048

1014 NW 57th St Gainesville, FL 32605

| POPULATION           | 1 MILE    | 5 MILES   | 10 MILES  |
|----------------------|-----------|-----------|-----------|
| Total Population     | 5,792     | 162,827   | 225,138   |
| Average Age          | 37.1      | 33.2      | 34.6      |
| Average Age (Male)   | 39.4      | 32.4      | 33.6      |
| Average Age (Female) | 34.6      | 34.3      | 35.8      |
| HOUSEHOLDS & INCOME  | 1 MILE    | 5 MILES   | 10 MILES  |
| Total Households     | 2,573     | 74,970    | 100,058   |
| # of Persons per HH  | 2.3       | 2.2       | 2.3       |
| Average HH Income    | \$76,887  | \$60,732  | \$62,925  |
| Average House Value  | \$182,863 | \$186,513 | \$188,422 |