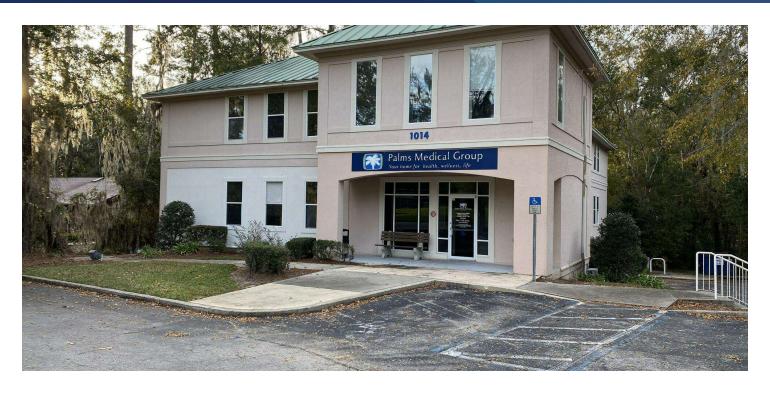

#### PROPERTY DESCRIPTION

Two story professional office building available in a great location off Newberry Road. Approximately one-half mile east of HCA North Florida Hospital and I-75. Underwent a major renovation in late 2014. Lot offers ample parking. First floor with a large reception area, a multitude of private offices/exam rooms, supply rooms, lab spaces, and 4 bathrooms. Elevator or stairs takes you to the second floor with another large reception area, many private offices/exam rooms, 2 supply rooms, a break room, a conference room, and 3 bathrooms. Floors can be leased separately. This is a sublease.

### 1014 NW 57TH ST

1014 NW 57th St Gainesville, FL 32605