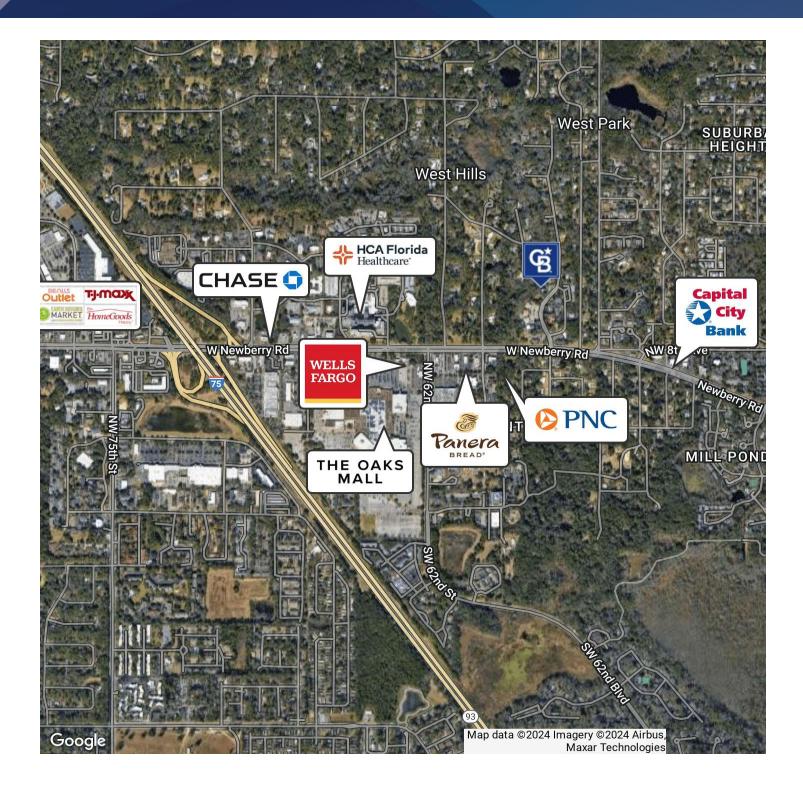

#### PROPERTY DESCRIPTION

Two story professional office building available in a great location off Newberry Road. Approximately one-half mile east of HCA North Florida Hospital and I-75. Underwent a major renovation in late 2014. Lot offers ample parking. First floor with a large reception area, a multitude of private offices/exam rooms, supply rooms, lab spaces, and 4 bathrooms. Elevator or stairs takes you to the second floor with another large reception area, many private offices/exam rooms, 2 supply rooms, a break room, a conference room, and 3 bathrooms. Floors can be leased separately. This is a sublease.