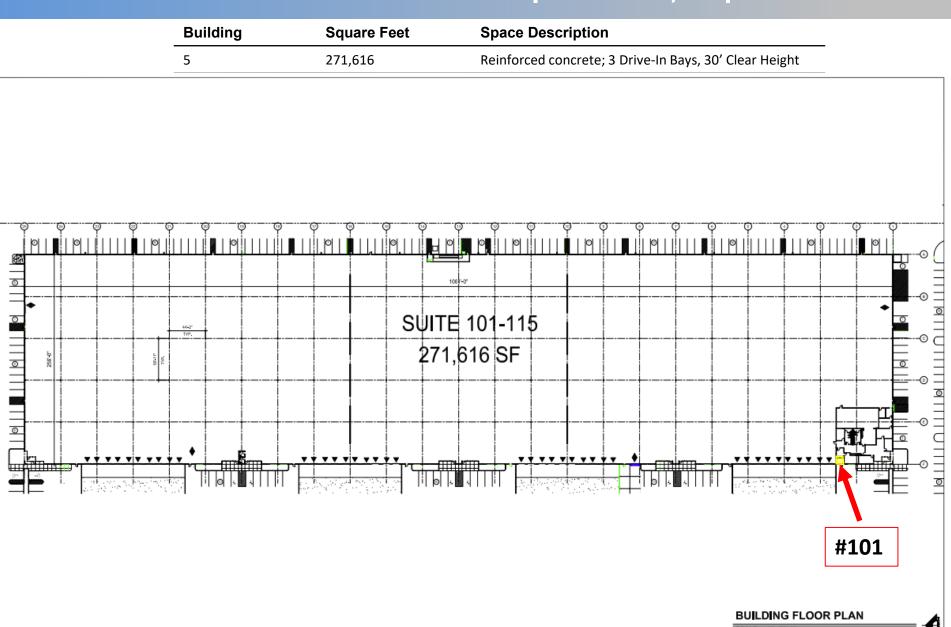

# 2861 N. MARION DRIVE BUILDING 5

# FOR SUBLEASE

Stephen R. Spelman Senior Vice President, Brokerage Services NRE License # BS.0031312 (702) 340-9507 Stephen@gatskicommercial.com Building 5 is a 271,616 square foot distribution facility of reinforced concrete construction. The facility features 40 loading docks and three drive-in bays along with a 30' clear height. Situated to the northeast of Las Vegas and less than a half a mile from I-15, Cheyenne Distribution Center provides easy access to Las Vegas via N Lamb Blvd and E Bonanza Rd.

- **Building 5: 271,616 S.F.**
- Sublease Space Available
- North Las Vegas Location
- Building: 30' Clear
- Convenient access to I-15 freeway
- Zoned: M-D (Designed Manufacturing)
- 277/480, 3 Phase Power
- ESFR Fire Sprinklers
- Managed by Prologis