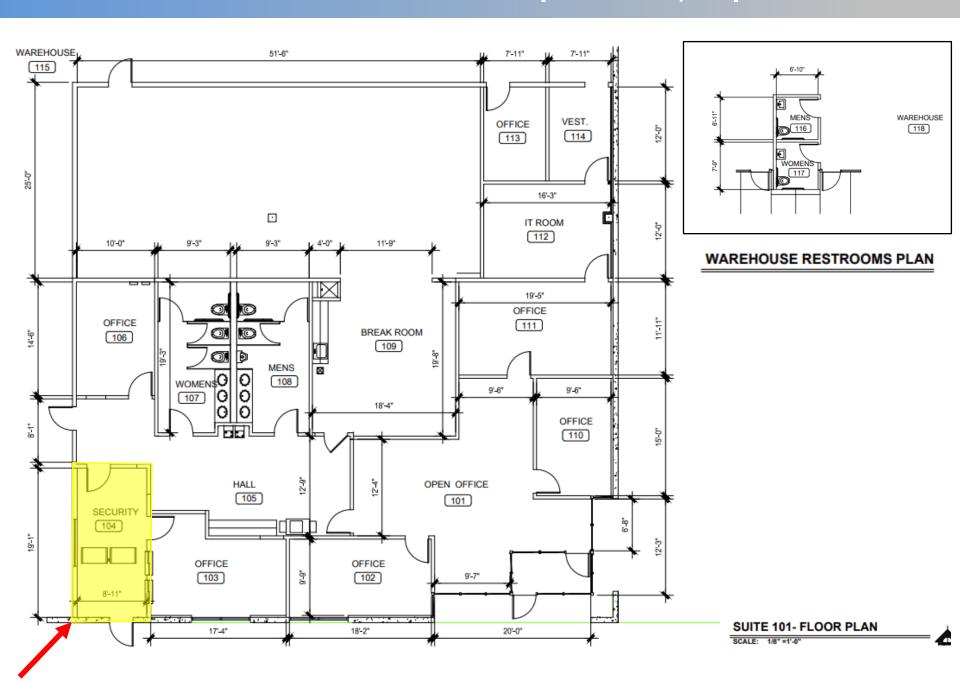

# FOR SUBLEASE

Stephen R. Spelman Senior Vice President, Brokerage Services NRE License # BS.0031312 (702) 340-9507 Stephen@gatskicommercial.com Building 5 is a 271,616 square foot distribution facility of reinforced concrete construction. The facility features 40 loading docks and three drive-in bays along with a 30' clear height. Situated to the northeast of Las Vegas and less than a half a mile from I-15, Cheyenne Distribution Center provides easy access to Las Vegas via N Lamb Blvd and E Bonanza Rd.

Stephen R. Spelman Senior Vice President, Brokerage Services NRE License # BS.0031312 (702) 340-9507 Stephen@gatskicommercial.com

Senior Vice President, Brokerage Services NRE License # BS.0031312 (702) 340-9507 \*Sublease Expires 06/30/2025 \*\*Lease Rate: \$0.98/PSF Gross