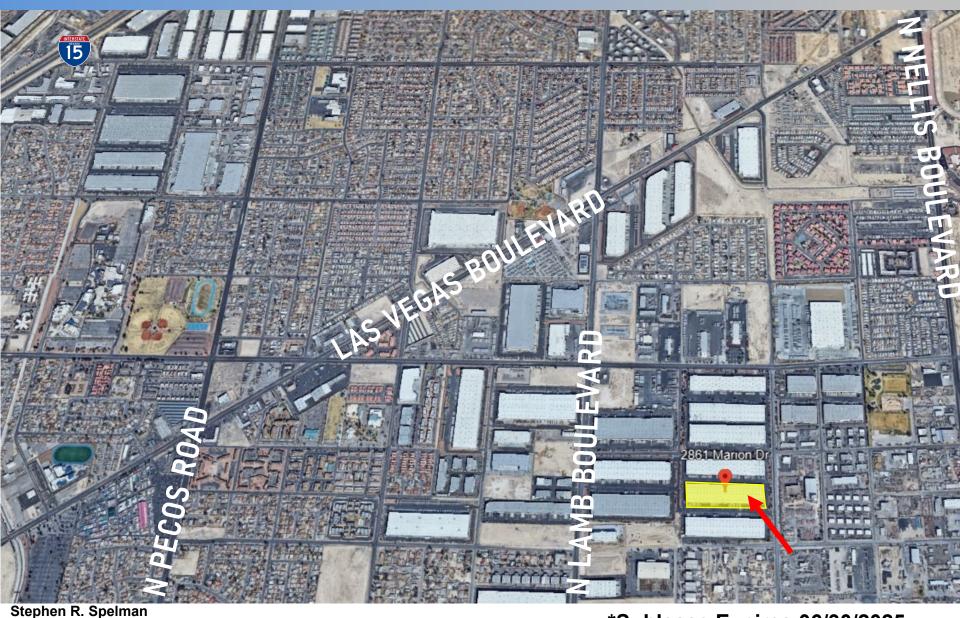

Stephen R. Spelman Senior Vice President, Brokerage Services NRE License # BS.0031312 (702) 340-9507 Stephen@gatskicommercial.com

Senior Vice President, Brokerage Services NRE License # BS.0031312 (702) 340-9507 \*Sublease Expires 06/30/2025 \*\*Lease Rate: \$0.98/PSF Gross

- Pick up Key at 2880 N. Lamb (WorldPack office)
- Sign out Key with Receptionist
- Follow the map to 2861 Marion, #101
- Please return the key after use.