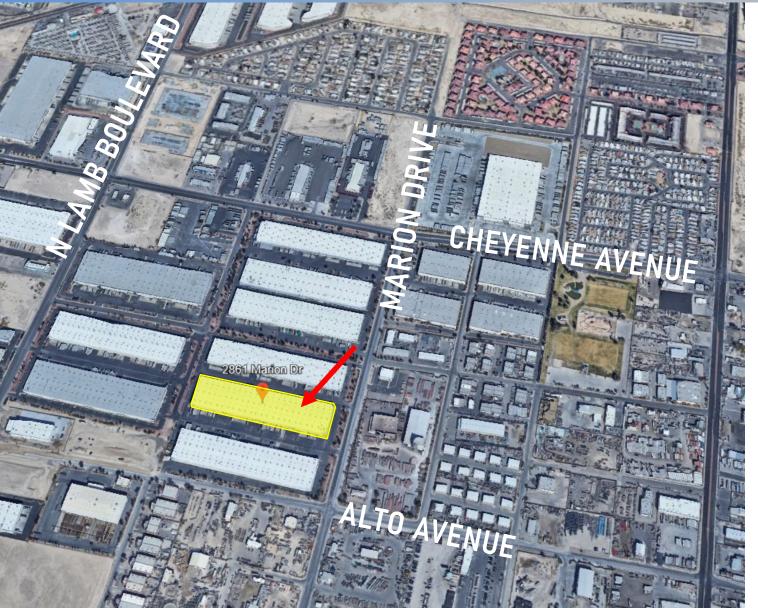

# 2861 N. MARION DRIVE BUILDING 5

# FOR SUBLEASE

Stephen R. Spelman Senior Vice President, Brokerage Services NRE License # BS.0031312 (702) 340-9507 Stephen@gatskicommercial.com Building 5 is a 271,616 square foot distribution facility of reinforced concrete construction. The facility features 40 loading docks and three drive-in bays along with a 30' clear height. Situated to the northeast of Las Vegas and less than a half a mile from I-15, Cheyenne Distribution Center provides easy access to Las Vegas via N Lamb Blvd and E Bonanza Rd.