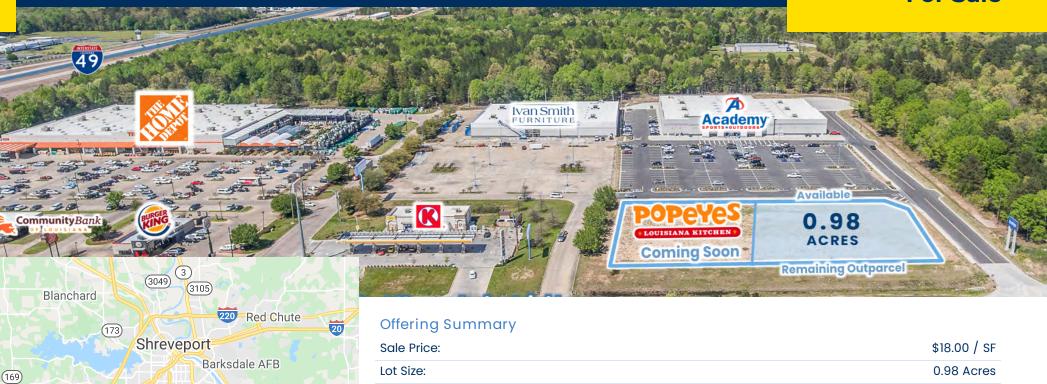

## O E. Bert Kouns Industrial Loop Shreveport, LA 71106

0.98 AC Outparcel For Sale

C-3 (General Commercial Zoning)

LA-Shreveport

## **Property Description**

This subject property is located in front of the new Academy Sports + Outdoors with approx. 205' frontage on E. Bert Kouns Industrial Loop, as well as quick access and excellent visibility from I-49. The site is cleared, level and located in an area of high growth with ideal property use for full-service restaurants. There are nearby existing retailers such as Home Depot, Academy Sports + Outdoors, Ivan Smith Furniture, Dilla's Quesadillas, KFC, Wendy's, Burger King, and Taco Bell. Coming soon, adjacent to the subject property, is a new Popeye's. There are also medical offices, hotels, and a high-end luxury car dealership in the immediate area.