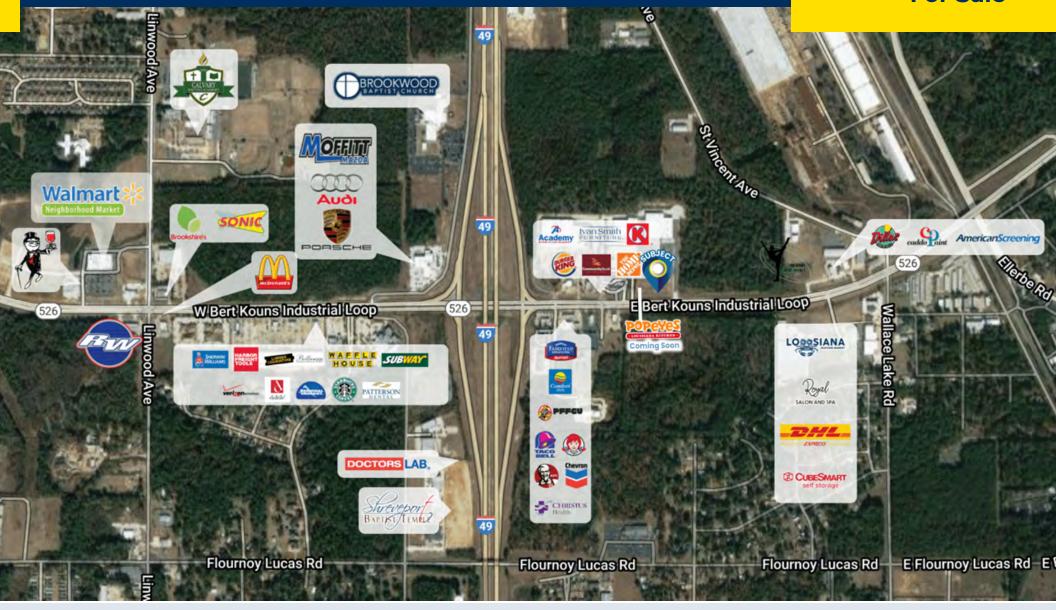

## **Property Highlights**

Zoning:

Market:

- Est. 250,000+ People Reside Within 10 Miles of Outparcel Location
- Heavily-Populated Bert Kouns Industrial Loop/I-49 Corridor (Traffic Count 41,928 Vehicles per Day)
- Excellent Visibility from I-49 and Bert Kouns Industrial Loop
- High-Growth Area with \$5.43 Billion in Annual Consumer Expenditure

## **Property Description**

This subject property is located in front of the new Academy Sports + Outdoors with approx. 205' frontage on E. Bert Kouns Industrial Loop, as well as quick access and excellent visibility from I-49. The site is cleared, level and located in an area of high growth with ideal property use for full-service restaurants. There are nearby existing retailers such as Home Depot, Academy Sports + Outdoors, Ivan Smith Furniture, Dilla's Quesadillas, KFC, Wendy's, Burger King, and Taco Bell. Coming soon, adjacent to the subject property, is a new Popeye's. There are also medical offices, hotels, and a high-end luxury car dealership in the immediate area.