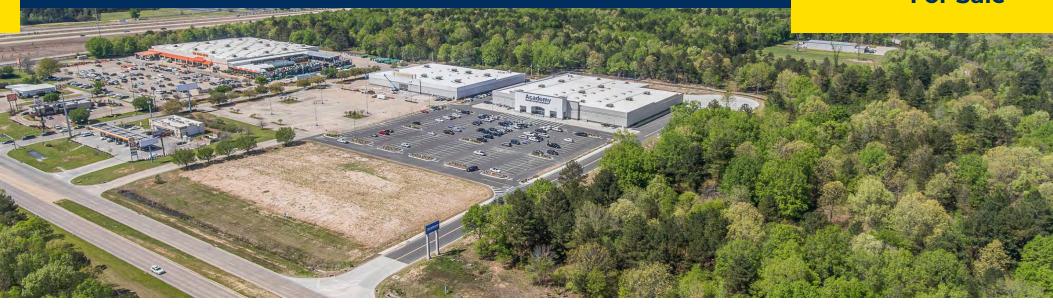

## O E. Bert Kouns Industrial Loop Shreveport, LA 71106

0.98 AC Outparcel For Sale

## **Property Description**

This subject property is located in front of the new Academy Sports + Outdoors with approx. 205' frontage on E. Bert Kouns Industrial Loop, as well as quick access and excellent visibility from I-49. The site is cleared, level and located in an area of high growth with ideal property use for full-service restaurants. There are nearby existing retailers such as Home Depot, Academy Sports + Outdoors, Ivan Smith Furniture, Dilla's Quesadillas, KFC, Wendy's, Burger King, and Taco Bell. Coming soon, adjacent to the subject property, is a new Popeye's. There are also medical offices, hotels, and a high-end luxury car dealership in the immediate area.