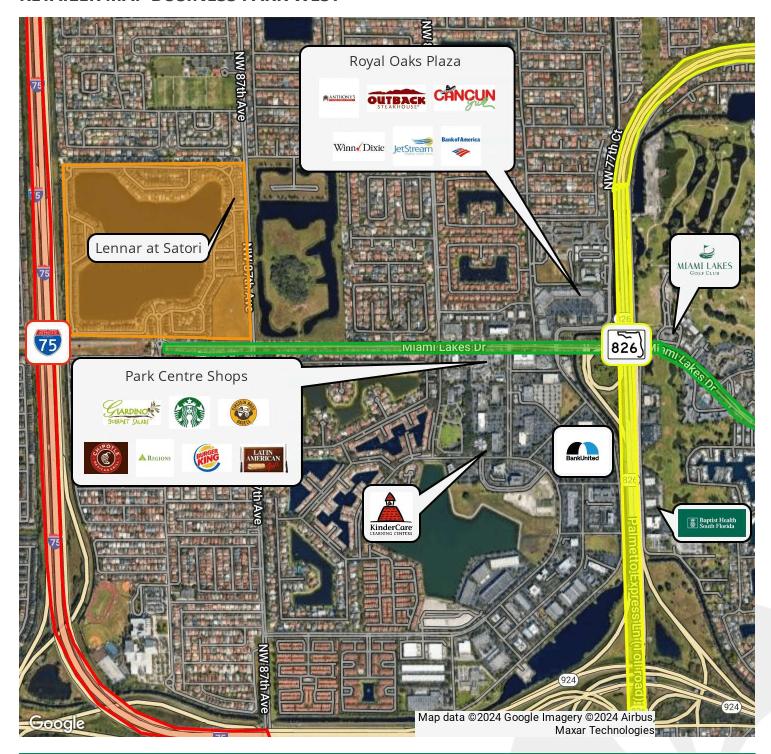

Lease Rate:    | \$21.50 SF/yr (NNN) |
|----------------|---------------------|
| Cam/Taxes:     | \$11.93 / \$2.27    |
| Available SF:  | 10,771 SF           |
| Building Size: | 53,115 SF           |

For More Information Contact:

#### **Philip Wyllie**

# Office Space For Lease

## **Governors Square: Spessard Holland Building**

8000 Governors Square Blvd. Miami Lakes, FL 33016



## **FLOOR PLAN**



For More Information Contact:

**Philip Wyllie** 

## **Governors Square: Spessard Holland Building**

8000 Governors Square Blvd. Miami Lakes, FL 33016



## **ADDITIONAL PHOTOS**







For More Information Contact:

#### **Philip Wyllie**

## **Governors Square: Spessard Holland Building**

8000 Governors Square Blvd. Miami Lakes, FL 33016



### **RETAILER MAP BUSINESS PARK WEST**



For More Information Contact:

#### **Philip Wyllie**