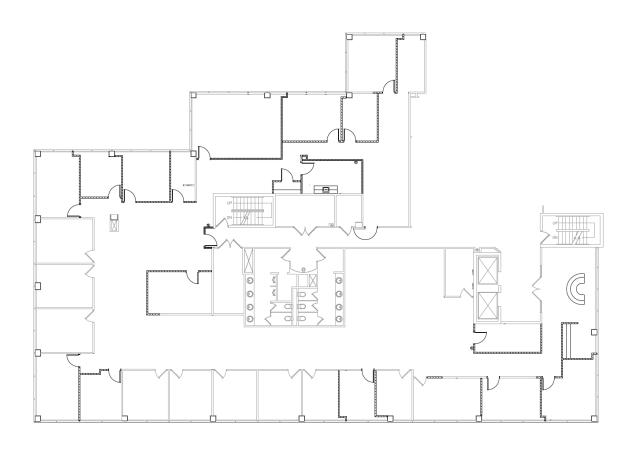

ear the entrance of the business park, this building offers the perfect business location for employees to commute to work and take advantage of the major amenities of the park. Amenities include restaurants, daycare facilities, and Miami Lakes Picnic Park West, all within walking distance of the business park. Parking is available at 4/1000 SF at no charge.

#### **OFFERING SUMMARY**

| Lease Rate:    | \$21.50 SF/yr (NNN) |
|----------------|---------------------|
| Cam/Taxes:     | \$11.93 / \$2.27    |
| Available SF:  | 10,771 SF           |
| Building Size: | 53,115 SF           |

For More Information Contact:

#### **Philip Wyllie**

# Office Space For Lease

## **Governors Square: Spessard Holland Building**

8000 Governors Square Blvd. Miami Lakes, FL 33016



## **FLOOR PLAN**



For More Information Contact:

**Philip Wyllie** 

## **Governors Square: Spessard Holland Building**

8000 Governors Square Blvd. Miami Lakes, FL 33016



## **ADDITIONAL PHOTOS**







For More Information Contact:

#### **Philip Wyllie**

## **Governors Square: Spessard Holland Building**

8000 Governors Square Blvd. Miami Lakes, FL 33016



### **RETAILER MAP BUSINESS PARK WEST**



For More Information Contact:

#### **Philip Wyllie**