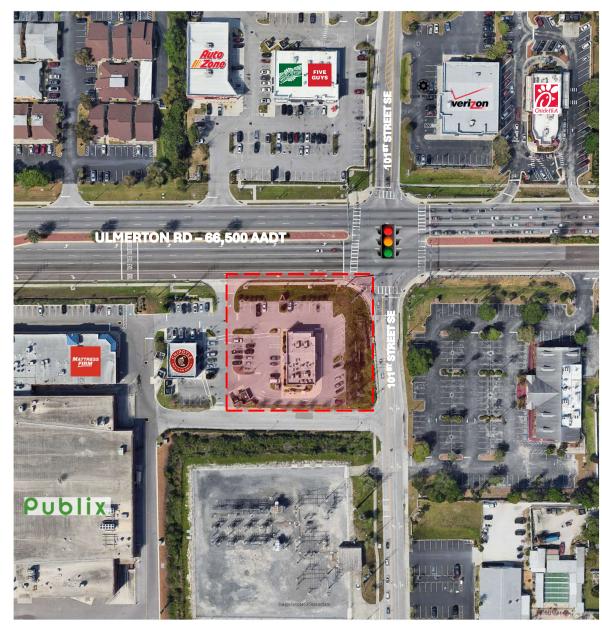

### **PROPERTY HIGHLIGHTS**

- □ ±2.13 AC development parcel
- □ 3,642 SF QSR building w/ drive thru built in 2017
- Located at SEC of Ulmerton Rd & 101<sup>st</sup> Street SE
- Adjacent to Chipotle and Largo Plaza
- Current Lease expires July 9, 2037; with four (4) five
  (5) year option terms

### **TRAFFIC COUNTS**

66,500 AADT on Ulmerton Rd

### **TENANTS IN IMMEDIATE AREA**