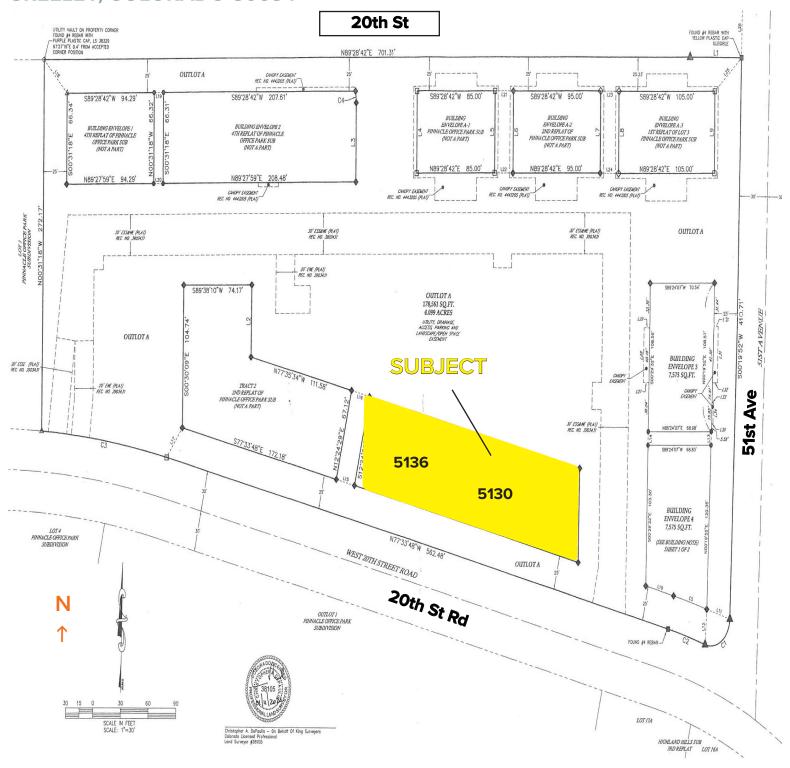

## 5130 & 5136 W 20th St

**GREELEY, COLORADO 80634** 

## 5130 & 5136 W 20th St

### **GREELEY, COLORADO 80634**

Wheeler Properties, Inc. 1130 38th Avenue, Suite B

Greeley, CO 80634 Office: 970-352-5860

Ron Randel - CP: 970-590-6222 Jessica Florez - CP: 970-545-0709