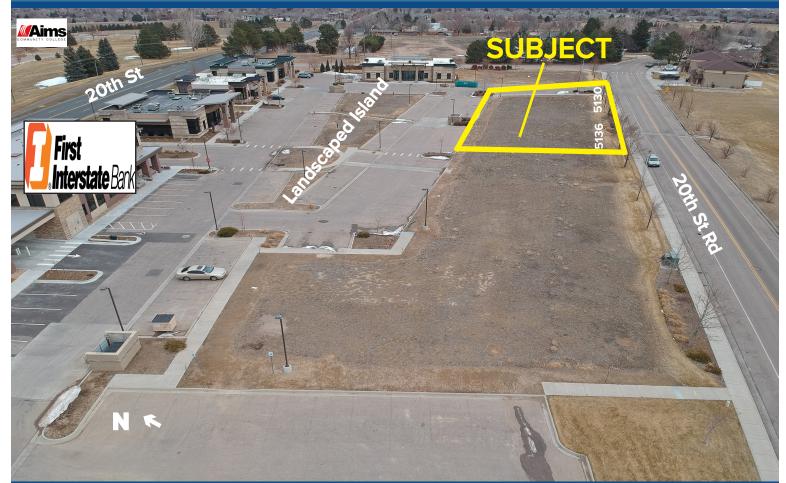

## 5130 & 5136 W 20th St

**GREELEY, COLORADO 80634** 

## 5130 & 5136 W 20th St

### **GREELEY, COLORADO 80634**

Wheeler Properties, Inc. 1130 38th Avenue, Suite B

Greeley, CO 80634 Office: 970-352-5860

Ron Randel - CP: 970-590-6222 Jessica Florez - CP: 970-545-0709