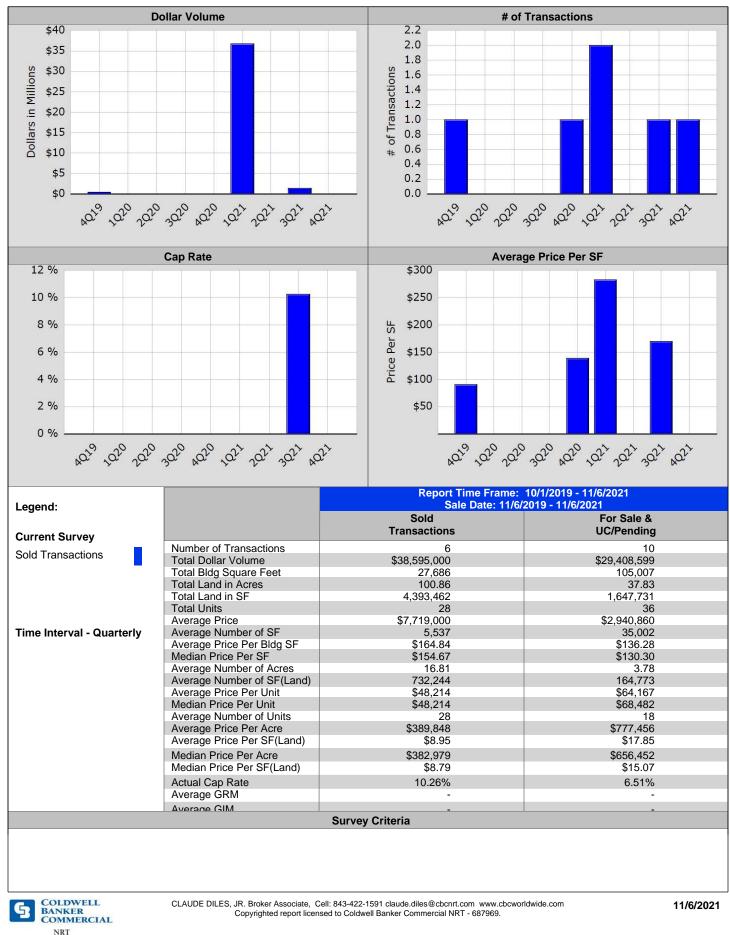

p ID: 5482706

Research Status: Confirmed

#### South Bay, FL 33493

| 00uiii Buy, i E 004                       |                                                 |                 | r ann Beach ceanty                                 |
|-------------------------------------------|-------------------------------------------------|-----------------|----------------------------------------------------|
|                                           | 03/22/2021<br>\$750,000 - Confirmed<br>\$282.70 | Year Built/Áge: | RetailRestaurant<br>Built 1977 Age: 44<br>2,653 SF |
| Pro Forma Cap<br>Actual Cap <b>Rate</b> : |                                                 | Parcel No:      | 58-36-44-11-00-000-7180                            |

Sale Conditions: Purchase By Tenant





# 東田市

SOLD

Page 5



basic criteria: Type of Property - Office, Retail, Multi-Family, Land, Health Care, Specialty; Secondary Type -Hospital, Assisted Living; Sale Date - 11/6/2019 - 11/6/2021; Sale Status - Sold, For Sale, Under Contract/Pending; - Exclude All Condo Sales; - Exclude All Bulk Portfolio Sales; Return and Search on Portfolio Sales as Individual Properties - Yes; - Exclude All Multiple Property Sales; Exclude Non-Arms Length Comps - Yes

geography criteria: Geography - User Defined Polygon Search



|                            | 4Q1910           | )/1-12/31/19          | 4Q20 10/1-12/31/20 |                       |  |
|----------------------------|------------------|-----------------------|--------------------|-----------------------|--|
|                            | Sold Transaction | For Sa