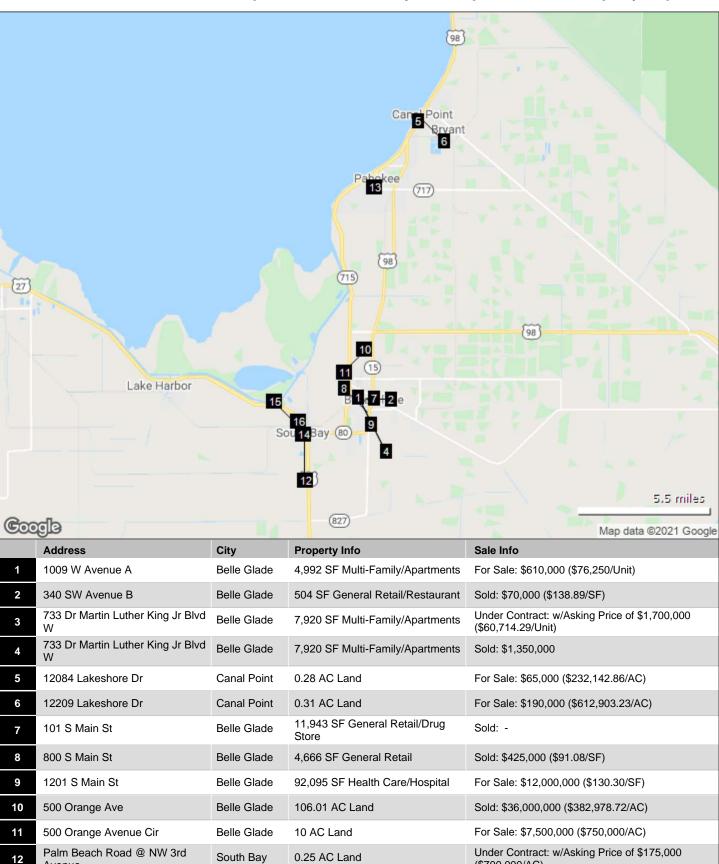

### 1201 S. Main St Belle Glade, Comparable Market Analyisis: Map & One Line Property Reports

Avenue

CLAUDE DILES, JR. Broker Associate, Cell: 843-422-1591 claude.diles@cbcnrt.com www.cbcworldwide.com Copyrighted report licensed to Coldwell Banker Commercial NRT - 687969.

# 1201 S. Main St Belle Glade, Comparable Market Analyisis: Map & One Line Property Reports

| 13 | Rardin Ave          | Pahokee   | 7.85 AC Land                          | For Sale: \$2,600,000 (\$331,210.19/AC)   |
|----|---------------------|-----------|---------------------------------------|-------------------------------------------|
| 14 | 110 US Highway 27   | South Bay | 2.18 AC Land                          | For Sale: \$4,050,000 (\$1,857,798.17/AC) |
| 15 | 325 US Highway 27 N | South Bay | 0.89 AC Land                          | For Sale: \$518,599 (\$582,695.51/AC)     |
| 16 | 510 US Highway 27 N | South Bay | 2,653 SF General<br>Retail/Restaurant | Sold: \$750,000 (\$282.70/SF)             |