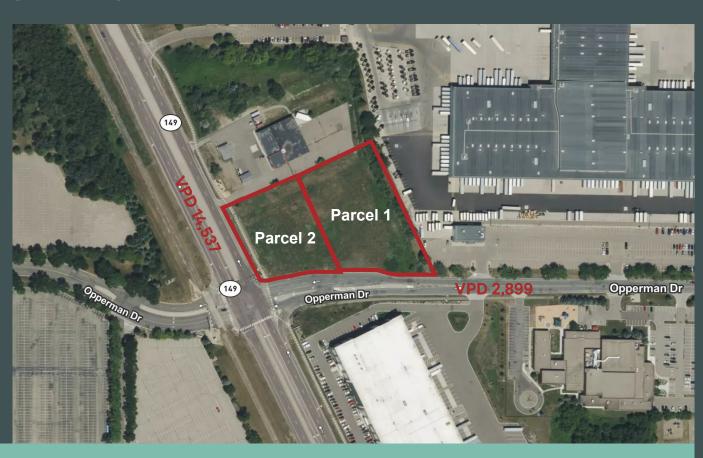

### **Land Overview**

+ Acreage: 3.18 acres (138,520 SF)

+ Parcel ID:

- Parcel 1: 104095000020 (88,634 SF)

- Parcel 2: 104095000010 (50,001 SF)

+ Current Zoning: I-1 (Limited Industrial)

+ Comp Plan Zoning: IND (Limited Industrial)

+ Sale Price: Negotiable

+ 2025 Est. Taxes:

- Parcel 1: \$11,740.00

- Parcel 2: \$8,278.00