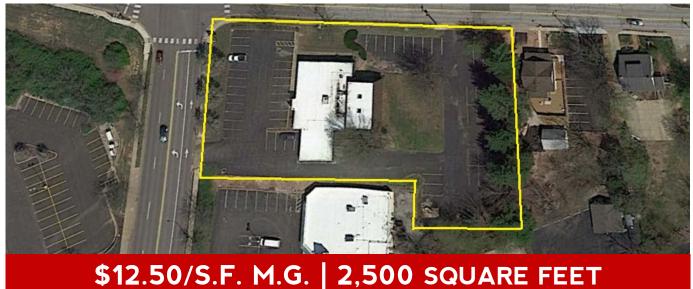

## **Ballwin Office Space**

- 7.1:1,000 S.F. Parking Ratio
- Convenient Location Just Off Manchester Road
- Proximity to Restaurants & Retail Shopping
- On-Site Ownership
- Entire Monument Sign Available
  To Tenant
- Private Entrance
- Ideal For Architect, Engineer, Web Designer, Attorney, etc.