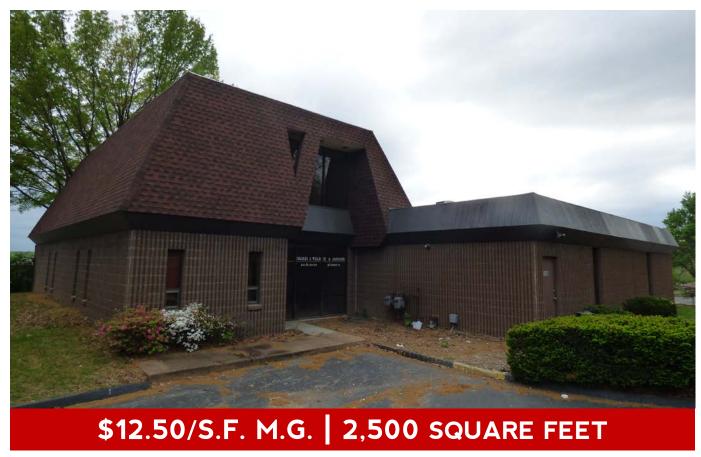

## FOR LEASE

## **Ballwin Office Space**

- 7.1:1,000 S.F. Parking Ratio
- Convenient Location Just Off Manchester Road
- Proximity to Restaurants & Retail Shopping
- On-Site Ownership
- Entire Monument Sign Available
  To Tenant
- Private Entrance
- Ideal For Architect, Engineer, Web Designer, Attorney, etc.