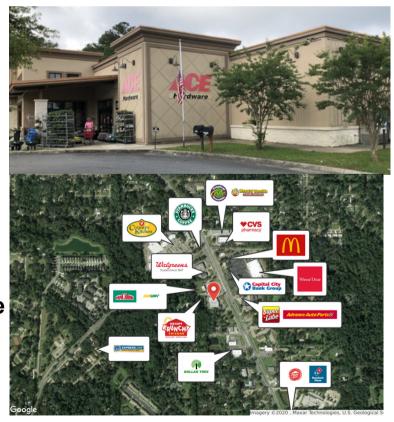

## RETAIL PROPERTY FOR LEASE

3802 North Monroe St, Tallahassee, FL 32303

## **PROPERTY SUMMARY:**

SF Available: 8,530

Rental Rate:\$14, per SF, NNN

CAM:\$.50 per SF + RE & Sales Tax

**Former Ace Hardware** 

**Co-tenancy with Dollar General** 

**Building Size: 17,544 SF Lot** 

**Zoning: Commercial Parkway** 

Great highway visibility and frontage

**AVAILABLE FEBRUARY 1, 2025** 

Disclaimer: 2024 Newmark Commercial Real Estate. Information obtained from sources deemed to be reliable. However, no guarantee, warrant or representation is made as to accuracy of the information presented which is submitted subject to errors, omission, change of price, rental or other conditions, prior sale lease, financing or withdrawal without notice. Projections, opinions, assumptions or estimates are provided for example only and may not represent current or future performance. Interested parties should consult their tax and legal advisors and conduct a thorough investigation of the property and any prospective transaction.