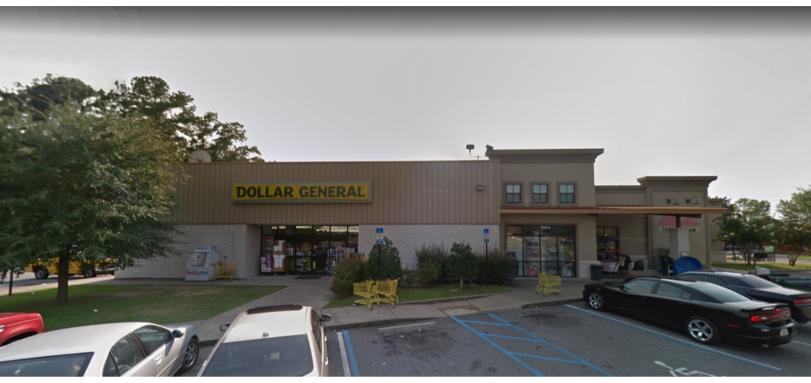

## RETAIL PROPERTY FOR LEASE

3802 North Monroe St, Tallahassee, FL 32303

## **PROPERTY SUMMARY:**

SF Available: 8,530

Rental Rate:\$14, per SF, NNN

CAM:\$.50 per SF + RE & Sales Tax

**Former Ace Hardware** 

**Co-tenancy with Dollar General** 

**Building Size: 17,544 SF Lot** 

**Zoning: Commercial Parkway** 