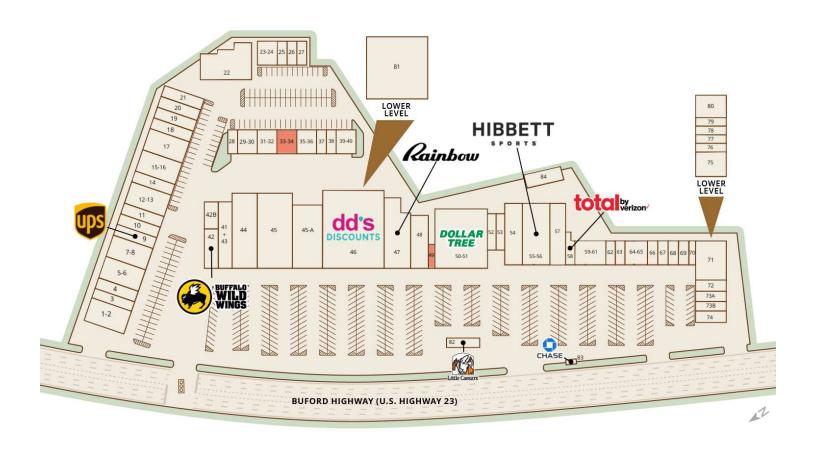

# Pinetree Plaza

5289 Buford Highway, Doraville, GA 30340

| SUITE | TENANT NAME              | SIZE      | SUITE   | TENANT NAME            | SIZE      | SUITE | TENANT NAME                 | SIZE      |
|-------|--------------------------|-----------|---------|------------------------|-----------|-------|-----------------------------|-----------|
| 1-2   | H-Tech Wireless          | 3,303 SF  | 33-34   | Available              | 2,000 SF  | 62    | Guatemalan Clothing         | 1,000 SF  |
| 3     | John Thomas Insurance    | 1,458 SF  | 35-36   | Axiland                | 2,000 SF  | 63    | Indo Eats Market            | 1,000 SF  |
| 4     | Sunflower Trading        | 1,400 SF  | 37      | Hot Sauce Manufacturer | 1,000 SF  | 64-65 | El Rey Home Decor           | 3,000 SF  |
| 5-6   | Bun Factory Malaysia     | 3,150 SF  | 38      | Cake Bakery            | 1,000 SF  | 66    | Clothing Store              | 1,000 SF  |
| 7-8   | Hosanna Trading          | 3,500 SF  | 39-40   | Won Won Seafood Market | 2,000 SF  | 67    | Logo T-Shirts               | 1,000 SF  |
| 9     | The UPS Store            | 1,750 SF  | 41 & 43 | YZ USA Fashion         | 3,760 SF  | 68    | David Davis Tax             | 1,000 SF  |
| 10    | Electronics              | 1,750 SF  | 42      | Buffalo Wild Wings GO  | 2,340 SF  | 69    | Meiya Skin Care             | 1,000 SF  |
| 11    | PN Rice Cake House       | 1,750 SF  | 42B     | Alterations Yudi       | 1,227 SF  | 70    | Immigration Services & Comp | 750 SF    |
| 12-13 | Perfume Store            | 3,150 SF  | 44      | Perfume World          | 6,983 SF  | 71    | Bo Bo Garden Restaurant     | 5,150 SF  |
| 14    | POS Equipment Sales      | 1,400 SF  | 45      | Supermercado Chicago   | 9,975 SF  | 72    | New Image Salon             | 1,380 SF  |
| 15-16 | Action Trading           | 2,800 SF  | 45-A    | Axiland Craft Supply   | 6,000 SF  | 73A   | Mango Mango Dessert         | 1,250 SF  |
| 17    | Staffing Agency          | 2,800 SF  | 46      | dd's DISCOUNTS         | 17,565 SF | 73B   | ICENY Ice Cream             | 1,080 SF  |
| 18    | Permanent Makeup Salon   | 1,393 SF  | 47      | Rainbow                | 7,060 SF  | 74    | Bo Bo Garden                | 1,360 SF  |
| 19    | Timbo Wholesale          | 1,400 SF  | 48      | Lan Zhou Ramen         | 3,000 SF  | 75    | Tito's Boxing & Nutrition   | 2,400 SF  |
| 20    | Wholesale Hand Bags      | 1,709 SF  | 49      | Available              | 600 SF    | 76    | Prosthetic Hope Int'l       | 1,200 SF  |
| 21    | Wholesale Clothing       | 1,000 SF  | 50-51   | Dollar Tree            | 11,283 SF | 77    | Prosthetic Hope Int'l       | 1,200 SF  |
| 22    | Atlanta Office Suites    | 12,830 SF | 52      | Herbal Medicine        | 1,400 SF  | 78    | Unavailable                 | 1,380 SF  |
| 23-24 | Church                   | 2,000 SF  | 53      | Hair Creations         | 1,050 SF  | 79    | Unavailable                 | 1,200 SF  |
| 25    | Church                   | 1,000 SF  | 54      | KPop Korean BBQ        | 4,200 SF  | 80    | Unavailalbe                 | 2,267 SF  |
| 26    | Construction Equipment   | 1,000 SF  | 55-56   | Hibbett Sports         | 6,600 SF  | 81    | Unavailable                 | 18,000 SF |
| 27    | Kim's Acupuncture        | 1,000 SF  | 57      | Angie's Beauty Supply  | 3,600 SF  | 82    | Little Caesars              | 812 SF    |
| 28    | Brisa Salinas Translator | 1,000 SF  | 58      | Total by Verizon       | 1,200 SF  | 83    | JP Morgan Chase ATM         | 0 SF      |
| 29-30 | Masum Wholesale          | 2,000 SF  | 59-61   | Dim Sum Heaven         | 3,000 SF  | 84    | Unavailable                 | 2,363 SF  |
| 31-32 | Won Won                  | 2,000 SF  |         |                        |           |       |                             |           |
|       |                          |           |         |                        |           |       |                             |           |