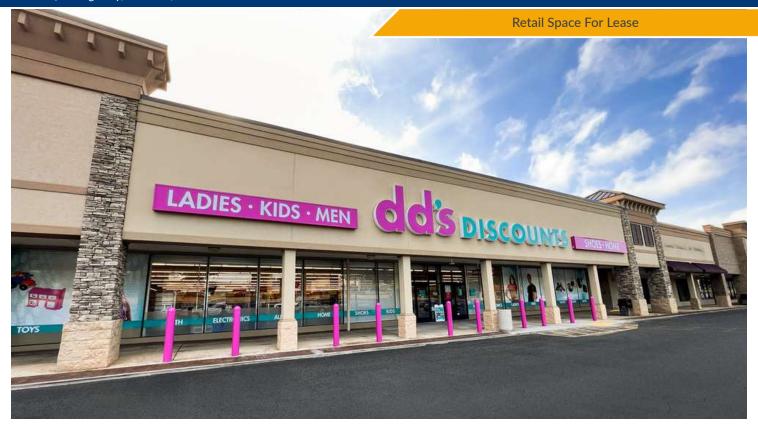

### PROPERTY DESCRIPTION

A well-established retail center, Pinetree Plaza is situated in the heart of Atlanta's most renowned international corridor and features popular restaurants and retailers.

Pinetree Plaza is located 0.5 miles inside I-285 on Buford Highway, the major artery connecting Atlanta to its northeast suburbs.

### **PROPERTY HIGHLIGHTS**

- Diverse tenant mix anchored by DD's Discounts and Rainbow
- Co-tenants include Dollar Tree, Subway, KPop Korean BBQ, The UPS Store and Lan Zhou Ramen
- Signalized entrance with four points of ingress/egress
- On MARTA bus line
- 32,241 VPD on Buford Highway