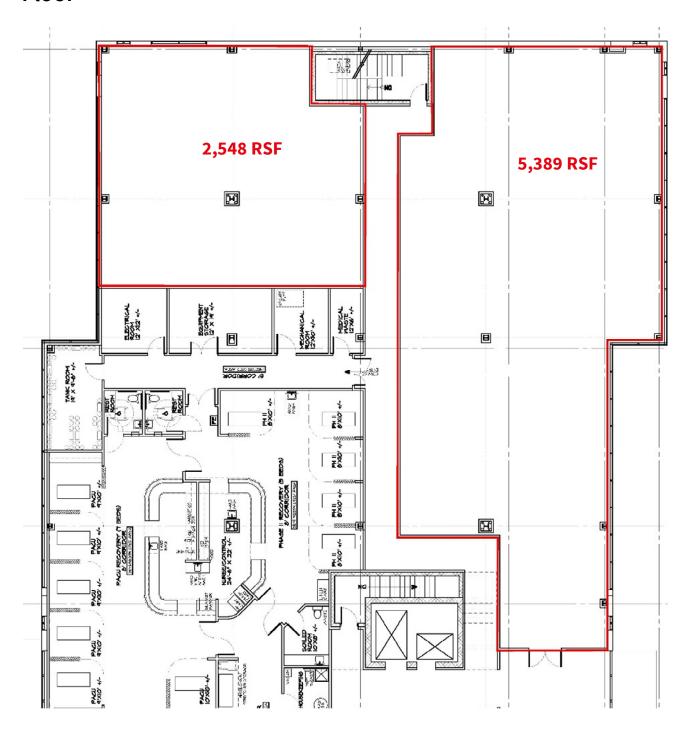

### Medical office space

- Term through June 30, 2025
- Available immediately
- Rate upon request

| Available Units |               |                                    |
|-----------------|---------------|------------------------------------|
| Floor           | Available     | Туре                               |
| 1               | +/- 5,254 RSF | LEASED                             |
| 1               | +/- 2,877 RSF | LEASED                             |
| 2 *             | +/- 5,389 RSF | Raw space;<br>workletter available |
| 2 *             | +/- 2,548 RSF | Raw space;<br>workletter available |

<sup>\* 2&</sup>lt;sup>nd</sup> floor units can be combined for +/- 7,937 RSF

#### **Floor Plans**

#### 2<sup>nd</sup> Floor

\* Units can be combined for +/- 7,937 RSF