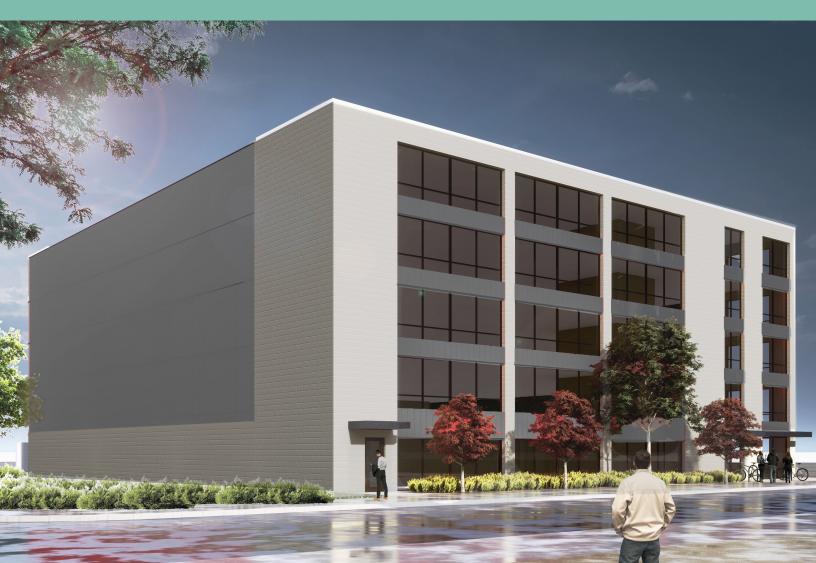

# Farrow Self Storage

Ferndale, MI

Planned 5 Story, Climate Controlled, Self Storage Facility for Sale

## **Property Overview**

- + 68,405 SF Gross Area
- + 0.44 Acres
- + Plan approved by City of Ferndale
- + Drawings available
- + Sale Price: \$575,000.00