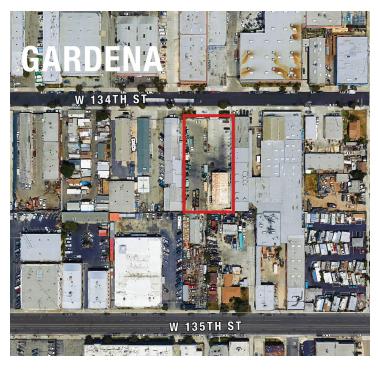

## Lease Highlights

- 2-Lots Zoned Industrial
- $34,130 \pm SF$  of Land •
- Two Gates, One is Motorized
- **Great Industrial Location**
- **Block Wall Fence and Concrete Pavement**
- Easy Access to 110, 91 & 405 Freeways •
- Existing 3,200± SF Metal Building

## **Property Highlights:**

- 2- Continuous Lots With Industrial Zoning
- Great Location for Industrial Use
- Close Proximity to LAX and Both Ports of Long Beach and Los Angeles.
- There is a 3,200 SF Metal Building Negotiable Lease Term
- Call Broker for Showing Instructions
- Do Not Disturb Tenant