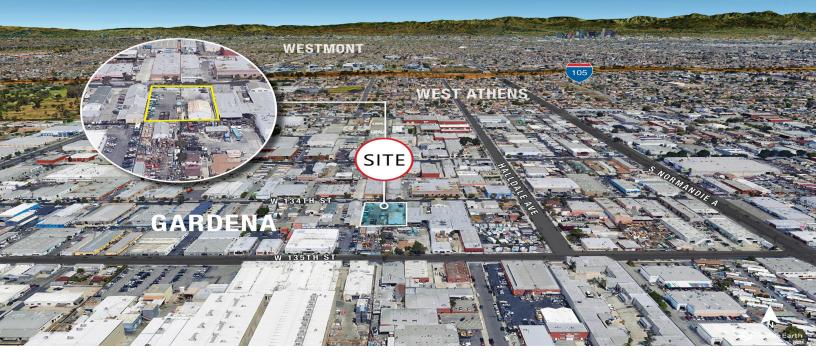

# For Lease 1538-1542 W. 134th Street

## **Property Highlights:**

- 2- Continuous Lots With Industrial Zoning
- Great Location for Industrial Use
- Close Proximity to LAX and Both Ports of Long Beach and Los Angeles.
- There is a 3,200 SF Metal Building Negotiable Lease Term
- Call Broker for Showing Instructions
- Do Not Disturb Tenant