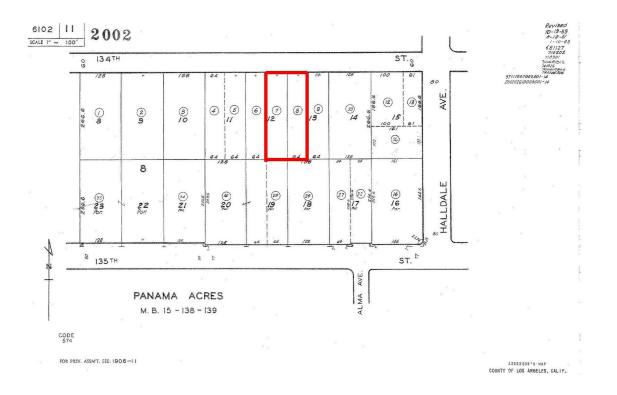

## Lease Highlights

- 2-Lots Zoned Industrial
- $34,130 \pm SF$  of Land •
- Two Gates, One is Motorized
- **Great Industrial Location**
- **Block Wall Fence and Concrete Pavement**
- Easy Access to 110, 91 & 405 Freeways •
- Existing 3,200± SF Metal Building

## **Property Highlights:**

- 2- Continuous Lots With Industrial Zoning
- Great Location for Industrial Use
- Close Proximity to LAX and Both Ports of Long Beach and Los Angeles.
- There is a 3,200 SF Metal Building Negotiable Lease Term
- Call Broker for Showing Instructions
- Do Not Disturb Tenant