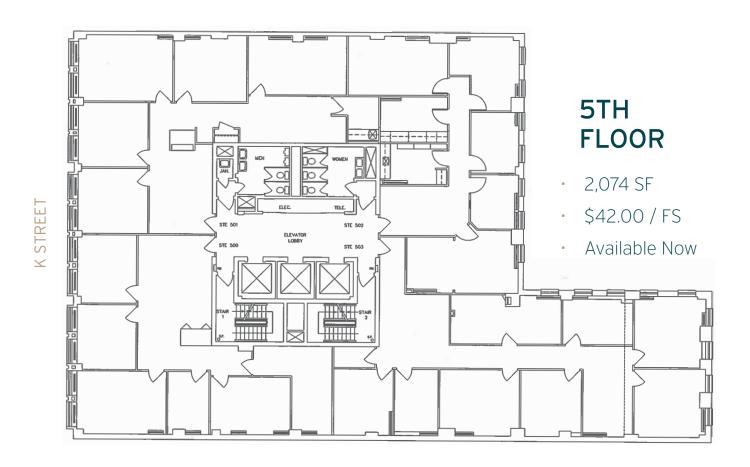

ons, corporate offices and federal agencies. 1629 K is surrounded by world-class restaurants, shops, hotels, and services. Suites ranging in all sizes from the 4th to 11th floor.



AVAILABILITY
WITH FLEXIBLE
TERMS



ONE BLOCK
FROM METRO
STATION



100+ WALK SCORE PARADISE



VIEWS OF FARRAGUT SQUARE



ACCESSIBLE TO HIGHWAYS IMMEDIATELY











LIFESTYLE ON-SITE

Comfort, convenience, and pleasure all right here at your fingertips. This populated city is home to tons of prestigious landmarks, dining options, shopping, and accessibility features. You'll never miss out here!



578,719
DAY EMPLOYEES
WITHIN 3 MI.



OVER 132

EATERIES
WITHIN 1 MI.



PARKING AVAILABLE ON-SITE



37,994
RESIDENTS
WITHIN 1 MI.



ON-SITE
DINING &
RETAIL





## FLOOR PLAN AVAILABILITIES

4TH - 10TH FLOOR



#### K STREET



### SUITE 604

- 3,532 SF
- \$42.00 / FS
- Available Now



## FLOOR PLAN AVAILABILITIES

4TH - 10TH FLOOR