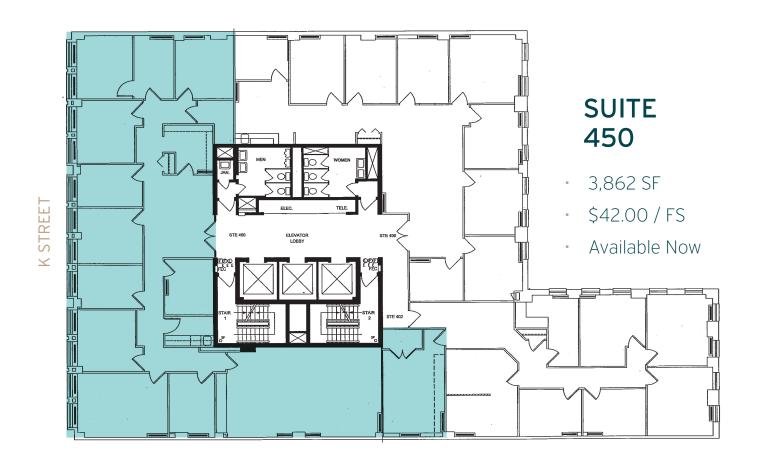

and offering convenient access to key DC destinations, corporate offices and federal agencies. 1629 K is surrounded by world-class restaurants, shops, hotels, and services. Suites ranging in all sizes from the 4th to 11th floor.



AVAILABILITY
WITH FLEXIBLE
TERMS



ONE BLOCK
FROM METRO
STATION



100+ WALK SCORE PARADISE



VIEWS OF FARRAGUT SQUARE



ACCESSIBLE TO HIGHWAYS IMMEDIATELY











LIFESTYLE ON-SITE

Comfort, convenience, and pleasure all right here at your fingertips. This populated city is home to tons of prestigious landmarks, dining options, shopping, and accessibility features. You'll never miss out here!



578,719
DAY EMPLOYEES
WITHIN 3 MI.



OVER 132

EATERIES
WITHIN 1 MI.



PARKING AVAILABLE ON-SITE



37,994
RESIDENTS
WITHIN 1 MI.



ON-SITE
DINING &
RETAIL





## FLOOR PLAN AVAILABILITIES

4TH - 10TH FLOOR



#### K STREET



### SUITE 604

- 3,532 SF
- \$42.00 / FS
- Available Now



## FLOOR PLAN AVAILABILITIES

4TH - 10TH FLOOR