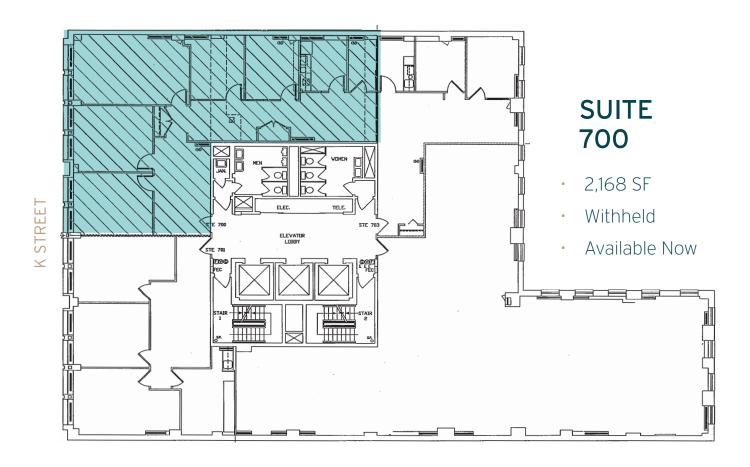

ass restaurants, shops, hotels, and services. Suites ranging in all sizes from the 4th to 11th floor.



AVAILABILITY
WITH FLEXIBLE
TERMS



ONE BLOCK
FROM METRO
STATION



100+ WALK SCORE PARADISE



VIEWS OF FARRAGUT SQUARE



ACCESSIBLE TO HIGHWAYS IMMEDIATELY











LIFESTYLE ON-SITE

Comfort, convenience, and pleasure all right here at your fingertips. This populated city is home to tons of prestigious landmarks, dining options, shopping, and accessibility features. You'll never miss out here!



578,719
DAY EMPLOYEES
WITHIN 3 MI.



OVER 132

EATERIES
WITHIN 1 MI.



PARKING AVAILABLE ON-SITE



37,994
RESIDENTS
WITHIN 1 MI.



ON-SITE
DINING &
RETAIL





## FLOOR PLAN AVAILABILITIES

4TH - 10TH FLOOR



#### K STREET



### SUITE 604

- 3,532 SF
- \$42.00 / FS
- Available Now



## FLOOR PLAN AVAILABILITIES

4TH - 10TH FLOOR