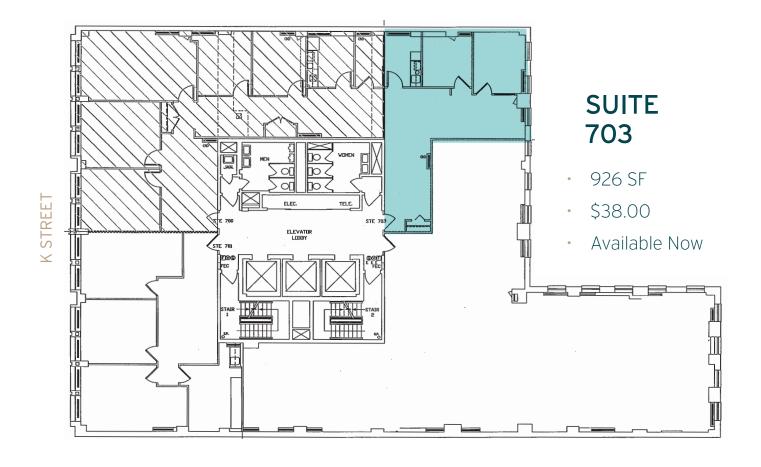

es ranging in all sizes from the 4th to 11th floor.



AVAILABILITY
WITH FLEXIBLE
TERMS



ONE BLOCK
FROM METRO
STATION



100+ WALK SCORE PARADISE



VIEWS OF FARRAGUT SQUARE



ACCESSIBLE TO HIGHWAYS IMMEDIATELY











LIFESTYLE ON-SITE

Comfort, convenience, and pleasure all right here at your fingertips. This populated city is home to tons of prestigious landmarks, dining options, shopping, and accessibility features. You'll never miss out here!



578,719
DAY EMPLOYEES
WITHIN 3 MI.



OVER 132

EATERIES
WITHIN 1 MI.



PARKING AVAILABLE ON-SITE



37,994
RESIDENTS
WITHIN 1 MI.



ON-SITE
DINING &
RETAIL





## FLOOR PLAN AVAILABILITIES

4TH - 10TH FLOOR



#### K STREET



### SUITE 604

- 3,532 SF
- \$42.00 / FS
- Available Now



## FLOOR PLAN AVAILABILITIES

4TH - 10TH FLOOR