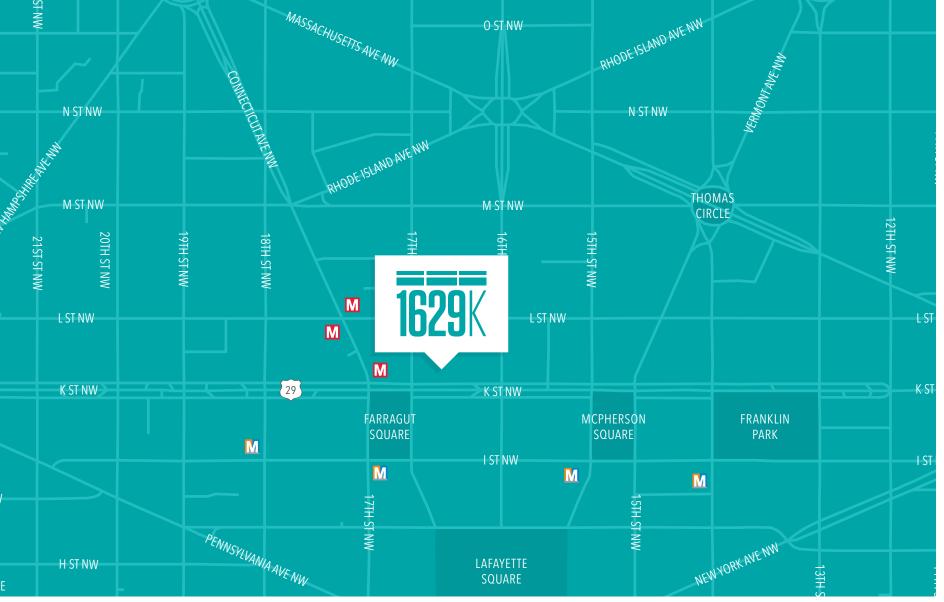

# ADMIRABLY **LOCATED**

IN THE HEART OF D.C.

Just steps from both Farragut Square Metro stations and offering convenient access to key DC destinations, corporate offices and federal agencies. 1629 K is surrounded by world-class restaurants, shops, hotels, and services. Suites ranging in all sizes from the 4th to 11th floor.

AVAILABILITY
WITH FLEXIBLE
TERMS

ONE BLOCK
FROM METRO
STATION

100+ WALK SCORE PARADISE

VIEWS OF FARRAGUT SQUARE

ACCESSIBLE TO HIGHWAYS IMMEDIATELY

LIFESTYLE ON-SITE

Comfort, convenience, and pleasure all right here at your fingertips. This populated city is home to tons of prestigious landmarks, dining options, shopping, and accessibility features. You'll never miss out here!