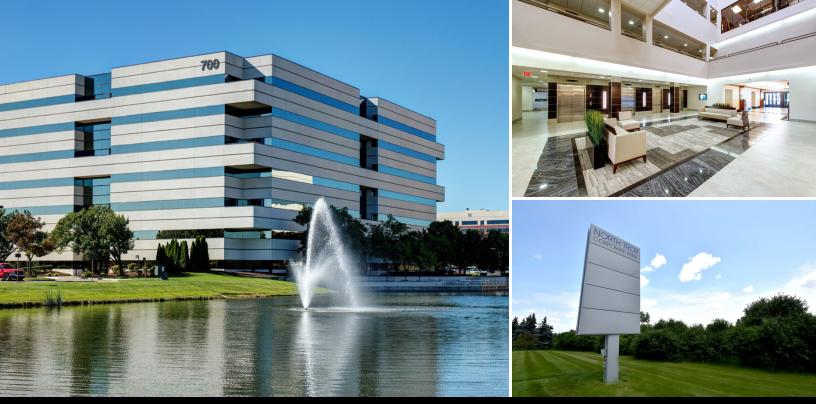

## FOR LEASE

700 TOWER DRIVE TROY, MI 48098

### **PROPERTY FEATURES:**

- Ideal corporate headquarters facility with I-75 visibility
- 7 story, ±242,000 SF building
- ±5,501 SF to ±14,950 SF available
- Lobbies and elevators have recently undergone a major renovation
- Fiber optics/cable in place
- FOODA is available in the building
- Dramatic atriums on the first and fifth floors
- Balconies available on 3rd, 5th & 7th floors
- Parking ratio of 4.30 / 1,000 SF
- The building has added a building conference facility, Bloomfield Deli 24 hour grab-and-go services and wifi in all common areas
- Campus like setting overlooks lush gardens and surrounding pond with fountain
- Close proximity amenities: hotels, restaurants, and shopping centers
- On-site management located on 1st floor
- Zoned R-C, research center, for maximum flexibility
- Easy access to 1-75 via Crooks Road exit