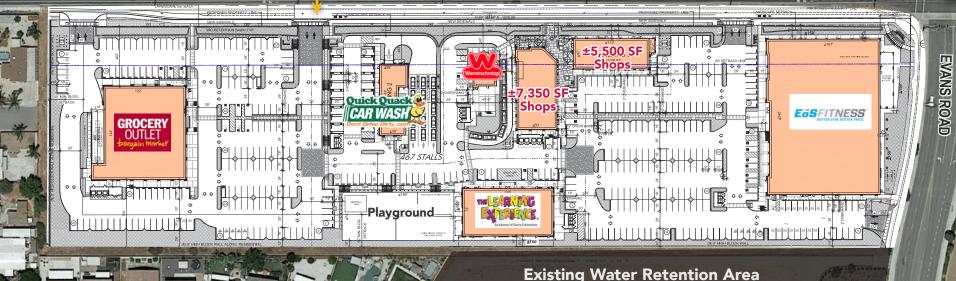

## **PROPERTY** FEATURES

- Join: Grocery Outlet, The Learning Experience, EOS Fitness, Quick Quack Car Wash
- Food Court/Daily Needs Spaces Available
- Proposed 3/4 Access on Newport Rd
- Located on major thoroughfare with Over 35,000 Vehicles Daily at the Intersection of Newport Rd & Evans Rd