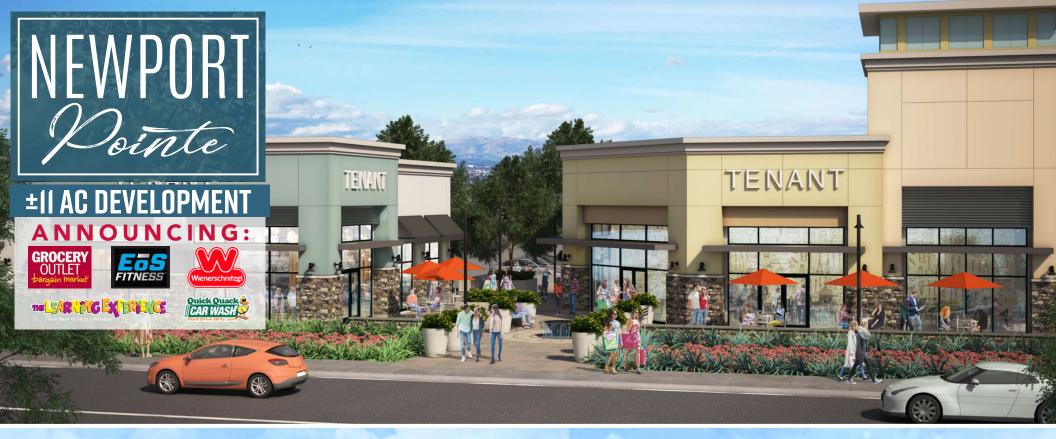

## **PROPERTY** FEATURES

- Join: Grocery Outlet, The Learning Experience, EOS Fitness, Quick Quack Car Wash
- Food Court/Daily Needs Spaces Available
- Proposed 3/4 Access on Newport Rd
- Located on major thoroughfare with Over 35,000 Vehicles Daily at the Intersection of Newport Rd & Evans Rd

- One of the fastest growing communities in Riverside County
- Located within 2 Miles of Mt. San Jacinto Community College with over 5,000 Enrolled Students