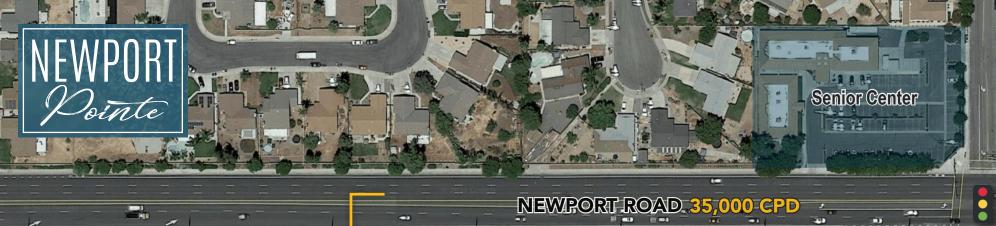

## **PROPERTY** FEATURES

- Join: Grocery Outlet, The Learning Experience, EOS Fitness, Quick Quack Car Wash
- Food Court/Daily Needs Spaces Available
- Proposed 3/4 Access on Newport Rd
- Located on major thoroughfare with Over 35,000 Vehicles Daily at the Intersection of Newport Rd & Evans Rd

- One of the fastest growing communities in Riverside County
- Located within 2 Miles of Mt. San Jacinto Community College with over 5,000 Enrolled Students