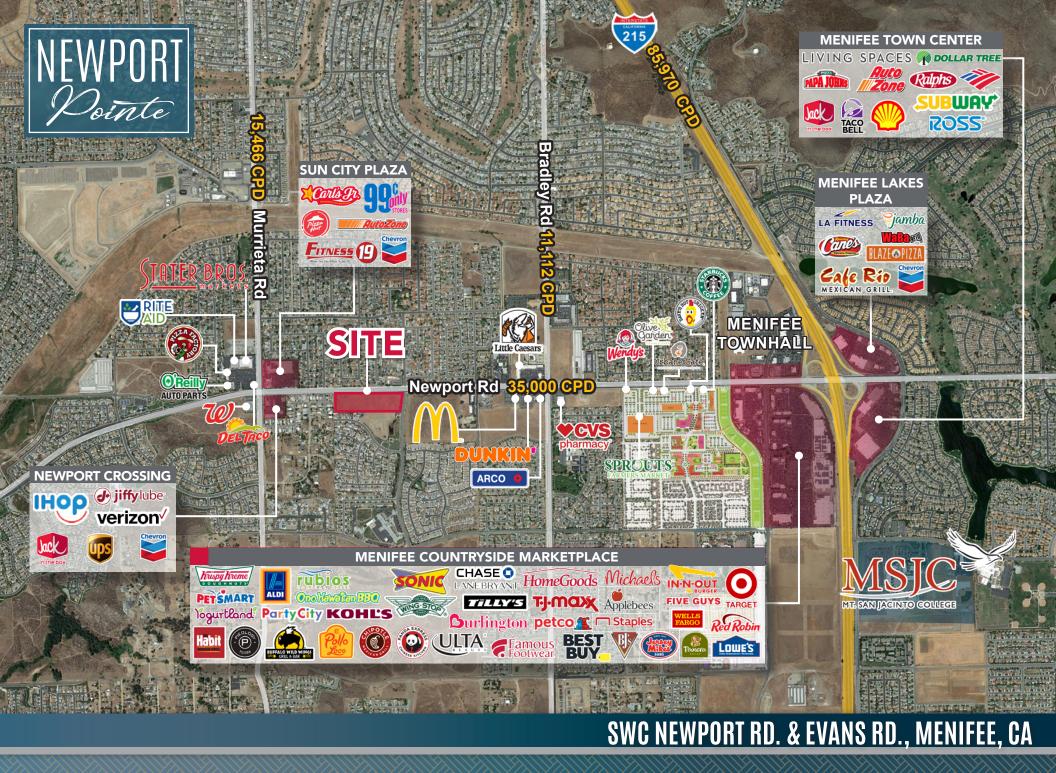

## SWC NEWPORT RD. & EVANS RD., MENIFEE, CA

SRS NICK WIRICK 951.669.1002 | DRE#: 01304661 NICK.WIRICK@SRSRE.COM

CHRIS BEAUCHAMP 951.669.1005 | DRE#: 01982753 CHRIS.BEAUCHAMP@SRSRE.COM MIRANDA MONTGOMERY 951.669.1004| DRE#: 02087985 MIRANDA.MONTGOMERY@SRSRE.COM

## **PROPERTY** FEATURES

- Join: Grocery Outlet, The Learning Experience, EOS Fitness, Quick Quack Car Wash
- Food Court/Daily Needs Spaces Available
- Proposed 3/4 Access on Newport Rd
- Located on major thoroughfare with Over 35,000 Vehicles Daily at the Intersection of Newport Rd & Evans Rd

- One of the fastest growing communities in Riverside County
- Located within 2 Miles of Mt. San Jacinto Community College with over 5,000 Enrolled Students